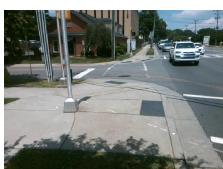

| Possible Solutions:             | <u>C</u> |
|---------------------------------|----------|
| Remove & Replace Curb Ramp With |          |
| Two New Directional Ramps or    | N        |
| Equivalent.                     | N/       |
|                                 | N        |
|                                 | N        |
|                                 | N        |
| Surveyor Notes:                 | N        |
| N/A                             | N        |
|                                 | N        |
|                                 | N        |
|                                 | N        |
| PROW/ADA:                       | N        |
| Not Found, R304.5.1             | N/       |
|                                 | N        |
|                                 |          |
|                                 |          |
|                                 |          |
|                                 |          |
|                                 |          |

|  | X |
|--|---|
|  |   |

Total Cost:

3200.00

| Comp | liance Description    | Data  |     | pliance Description         | Data |
|------|-----------------------|-------|-----|-----------------------------|------|
| N/A  | Ramp Length (in)      | 99.0  | Yes | BlendTrans Slope (%)        | 0.9  |
| No   | Ramp Width (in)       | 32.0  | Yes | BlendTrans XSlope (%)       | 1.6  |
| N/A  | Flare Type LT         | N/A   | N/A | Flare Type RT               | N/A  |
| N/A  | Flare Slope LT (%)    | N/A   | N/A | Flare Slope RT (%)          | N/A  |
| N/A  | Flare Traversable LT? | N/A   | N/A | Flare Traversable RT?       | N/A  |
| N/A  | Landing Length (in)   | N/A   | N/A | DWS Provided?               | N/A  |
| N/A  | Landing Width (in)    | N/A   | N/A | DWS Contrast?               | N/A  |
| N/A  | Landing Slope (%)     | N/A   | N/A | DWS Length (in)             | N/A  |
| N/A  | Landing X Slope (%)   | N/A   | N/A | DWS Full Width?             | N/A  |
| N/A  | Landing Curb? (Y/N)   | N/A   | N/A | DWS Offset (in)             | N/A  |
| N/A  | Shared Landing?       | N/A   |     |                             |      |
| N/A  | Gutter Ponding?       | N/A   | N/A | Gutter Slope (%)            | N/A  |
| N/A  | Gutter Lip Ht (in)    | N/A   | N/A | Gutter X Slope (%)          | N/A  |
| N/A  | Painted X Walk1?      | Yes   | N/A | Painted X Walk2?            | N/A  |
|      | X Walk 1 Direction    | To SE |     | X Walk 2 Direction          | N/A  |
|      | X Walk 1 Width (in)   | 109.0 |     | X Walk 2 Width (in)         | N/A  |
|      | X Walk 1 Slope (%)    | 0.0   |     | X Walk 2 Slope (%)          | N/A  |
|      | X Walk 1 X Slope (%)  | 1.9   |     | X Walk 2 X Slope (%)        | N/A  |
| N/A  | Ramp inside XWalk1?   | Yes   | N/A | Ramp inside XWalk2?         | N/A  |
|      | Road Slope (%)        | 1.9   |     | Clear Space?                | N/A  |
|      | Road X Slope (%)      | 0.0   | N/A | Clear Space to XWalk (in)   | N/A  |
| N/A  | Any Obstructions?     | N/A   | N/A | Storm Grate/Utility Hazard? | N/A  |
|      | Obstruction Type      |       |     | Storm Grate/Utility Type    |      |
|      |                       | N/A   |     |                             | N/A  |
|      |                       |       | Yes | Surface Condition? (G/P)    | Good |
|      |                       |       | No  | Curb Slope (%)              | 12.0 |