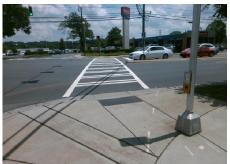

| Possible Solutions:             | <u>C</u> |
|---------------------------------|----------|
| Remove & Replace Curb Ramp With |          |
| Two New Directional Ramps or    | N        |
| Equivalent.                     | N/       |
|                                 | N        |
|                                 | N        |
|                                 | N        |
| Surveyor Notes:                 | N        |
| N/A                             | N        |
|                                 | N        |
|                                 | N        |
|                                 | N        |
| PROW/ADA:                       | N        |
| Not Found, R304.5.1             | N/       |
|                                 | N        |
|                                 |          |
|                                 |          |
|                                 |          |
|                                 |          |
|                                 |          |

|  | X |
|--|---|
|  |   |

Total Cost:

3200.00

| Comp | liance Description    | Data  |     | pliance Description         | Data |
|------|-----------------------|-------|-----|-----------------------------|------|
| N/A  | Ramp Length (in)      | 99.0  | Yes | BlendTrans Slope (%)        | 0.9  |
| No   | Ramp Width (in)       | 32.0  | Yes | BlendTrans XSlope (%)       | 1.6  |
| N/A  | Flare Type LT         | N/A   | N/A | Flare Type RT               | N/A  |
| N/A  | Flare Slope LT (%)    | N/A   | N/A | Flare Slope RT (%)          | N/A  |
| N/A  | Flare Traversable LT? | N/A   | N/A | Flare Traversable RT?       | N/A  |
| N/A  | Landing Length (in)   | N/A   | N/A | DWS Provided?               | N/A  |
| N/A  | Landing Width (in)    | N/A   | N/A | DWS Contrast?               | N/A  |
| N/A  | Landing Slope (%)     | N/A   | N/A | DWS Length (in)             | N/A  |
| N/A  | Landing X Slope (%)   | N/A   | N/A | DWS Full Width?             | N/A  |
| N/A  | Landing Curb? (Y/N)   | N/A   | N/A | DWS Offset (in)             | N/A  |
| N/A  | Shared Landing?       | N/A   |     |                             |      |
| N/A  | Gutter Ponding?       | N/A   | N/A | Gutter Slope (%)            | N/A  |
| N/A  | Gutter Lip Ht (in)    | N/A   | N/A | Gutter X Slope (%)          | N/A  |
| N/A  | Painted X Walk1?      | Yes   | N/A | Painted X Walk2?            | N/A  |
|      | X Walk 1 Direction    | To SE |     | X Walk 2 Direction          | N/A  |
|      | X Walk 1 Width (in)   | 109.0 |     | X Walk 2 Width (in)         | N/A  |
|      | X Walk 1 Slope (%)    | 0.0   |     | X Walk 2 Slope (%)          | N/A  |
|      | X Walk 1 X Slope (%)  | 1.9   |     | X Walk 2 X Slope (%)        | N/A  |
| N/A  | Ramp inside XWalk1?   | Yes   | N/A | Ramp inside XWalk2?         | N/A  |
|      | Road Slope (%)        | 1.9   |     | Clear Space?                | N/A  |
|      | Road X Slope (%)      | 0.0   | N/A | Clear Space to XWalk (in)   | N/A  |
| N/A  | Any Obstructions?     | N/A   | N/A | Storm Grate/Utility Hazard? | N/A  |
|      | Obstruction Type      |       |     | Storm Grate/Utility Type    |      |
|      |                       | N/A   |     |                             | N/A  |
|      |                       |       | Yes | Surface Condition? (G/P)    | Good |
|      |                       |       | No  | Curb Slope (%)              | 12.0 |