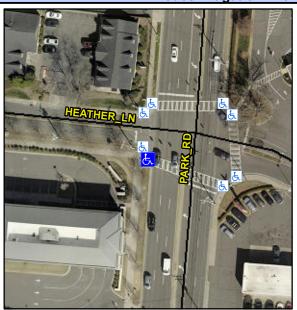

## Access Compliance Report Public Rights-of-Way (Curb Ramps)

Intersection ID: 18011Main Street: PARK\_RDCross Street: HEATHER\_LNLocation:SWADA ID: FE06899EE011Ramp Type: BlendTrans2Initial Pass/Fail: FailOverall Compliance: NoSeverity Score:17.5

**Codes/Mitigation Info/Possible Solution** 

Field Measurements/Component Compliance

| Street 1 Name           | PARK RD |
|-------------------------|---------|
| Stop Condition-Street 1 | Signa   |
| Street 2 Name           | N/A     |
| Stop Condition-Street 2 | N/A     |