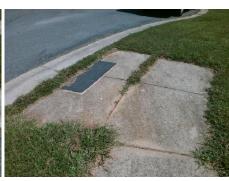

| Total Cost: | \$<br>1850.00 |
|-------------|---------------|

| Field Measurements/Component Compliance |                       |      |      |                             |      |  |  |
|-----------------------------------------|-----------------------|------|------|-----------------------------|------|--|--|
| Comp                                    | liance Description    | Data | Comp | liance Description          | Data |  |  |
| N/A                                     | Ramp Length (in)      | 47.0 | Yes  | Ramp Slope (%)              | 7.5  |  |  |
| Yes                                     | Ramp Width (in)       | 48.0 | No   | Ramp XSlope (%)             | 5.4  |  |  |
| N/A                                     | Flare Type LT         | N/A  | N/A  | Flare Type RT               | N/A  |  |  |
| N/A                                     | Flare Slope LT (%)    | N/A  | N/A  | Flare Slope RT (%)          | N/A  |  |  |
| N/A                                     | Flare Traversable LT? | N/A  | N/A  | Flare Traversable RT?       | N/A  |  |  |
| N/A                                     | Landing Length (in)   | N/A  | N/A  | DWS Provided?               | N/A  |  |  |
| N/A                                     | Landing Width (in)    | N/A  | N/A  | DWS Contrast?               | N/A  |  |  |
| N/A                                     | Landing Slope (%)     | N/A  | N/A  | DWS Length (in)             | N/A  |  |  |
| N/A                                     | Landing X Slope (%)   | N/A  | N/A  | DWS Full Width?             | N/A  |  |  |
| N/A                                     | Landing Curb? (Y/N)   | N/A  | N/A  | DWS Offset (in)             | N/A  |  |  |
| N/A                                     | Shared Landing?       | N/A  |      |                             |      |  |  |
| N/A                                     | Gutter Ponding?       | N/A  | N/A  | Gutter Slope (%)            | N/A  |  |  |
| N/A                                     | Gutter Lip Ht (in)    | N/A  | N/A  | Gutter X Slope (%)          | N/A  |  |  |
| N/A                                     | Painted X Walk1?      | No   | N/A  | Painted X Walk2?            | N/A  |  |  |
|                                         | X Walk 1 Direction    | To N |      | X Walk 2 Direction          | N/A  |  |  |
| N/A                                     | X Walk 1 Width (in)   | N/A  | N/A  | X Walk 2 Width (in)         | N/A  |  |  |
|                                         | X Walk 1 Slope (%)    | 1.8  |      | X Walk 2 Slope (%)          | N/A  |  |  |
|                                         | X Walk 1 X Slope (%)  | 6.4  |      | X Walk 2 X Slope (%)        | N/A  |  |  |
| N/A                                     | Ramp inside XWalk1?   | N/A  | N/A  | Ramp inside XWalk2?         | N/A  |  |  |
|                                         | Road Slope (%)        | 6.4  | N/A  | Clear Space?                | N/A  |  |  |
|                                         | Road X Slope (%)      | 1.8  | N/A  | Clear Space to XWalk (in)   | N/A  |  |  |
| N/A                                     | Any Obstructions?     | N/A  | N/A  | Storm Grate/Utility Hazard? | N/A  |  |  |
|                                         | Obstruction Type      |      |      | Storm Grate/Utility Type    |      |  |  |
|                                         |                       | N/A  |      |                             | N/A  |  |  |
|                                         |                       |      | Yes  | Surface Condition? (G/P)    | Good |  |  |
|                                         |                       |      |      |                             |      |  |  |