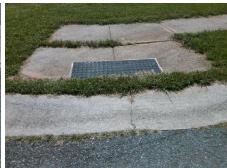

| Total Cost: | \$<br>1850.00 |
|-------------|---------------|

| Field Measurements/Component Compliance |                       |      |      |                             |      |  |  |
|-----------------------------------------|-----------------------|------|------|-----------------------------|------|--|--|
| Comp                                    | liance Description    | Data | Comp | liance Description          | Data |  |  |
| N/A                                     | Ramp Length (in)      | 47.0 | Yes  | Ramp Slope (%)              | 7.5  |  |  |
| Yes                                     | Ramp Width (in)       | 48.0 | No   | Ramp XSlope (%)             | 5.4  |  |  |
| N/A                                     | Flare Type LT         | N/A  | N/A  | Flare Type RT               | N/A  |  |  |
| N/A                                     | Flare Slope LT (%)    | N/A  | N/A  | Flare Slope RT (%)          | N/A  |  |  |
| N/A                                     | Flare Traversable LT? | N/A  | N/A  | Flare Traversable RT?       | N/A  |  |  |
| N/A                                     | Landing Length (in)   | N/A  | N/A  | DWS Provided?               | N/A  |  |  |
| N/A                                     | Landing Width (in)    | N/A  | N/A  | DWS Contrast?               | N/A  |  |  |
| N/A                                     | Landing Slope (%)     | N/A  | N/A  | DWS Length (in)             | N/A  |  |  |
| N/A                                     | Landing X Slope (%)   | N/A  | N/A  | DWS Full Width?             | N/A  |  |  |
| N/A                                     | Landing Curb? (Y/N)   | N/A  | N/A  | DWS Offset (in)             | N/A  |  |  |
| N/A                                     | Shared Landing?       | N/A  |      |                             |      |  |  |
| N/A                                     | Gutter Ponding?       | N/A  | N/A  | Gutter Slope (%)            | N/A  |  |  |
| N/A                                     | Gutter Lip Ht (in)    | N/A  | N/A  | Gutter X Slope (%)          | N/A  |  |  |
| N/A                                     | Painted X Walk1?      | No   | N/A  | Painted X Walk2?            | N/A  |  |  |
|                                         | X Walk 1 Direction    | To N |      | X Walk 2 Direction          | N/A  |  |  |
| N/A                                     | X Walk 1 Width (in)   | N/A  | N/A  | X Walk 2 Width (in)         | N/A  |  |  |
|                                         | X Walk 1 Slope (%)    | 1.8  |      | X Walk 2 Slope (%)          | N/A  |  |  |
|                                         | X Walk 1 X Slope (%)  | 6.4  |      | X Walk 2 X Slope (%)        | N/A  |  |  |
| N/A                                     | Ramp inside XWalk1?   | N/A  | N/A  | Ramp inside XWalk2?         | N/A  |  |  |
|                                         | Road Slope (%)        | 6.4  | N/A  | Clear Space?                | N/A  |  |  |
|                                         | Road X Slope (%)      | 1.8  | N/A  | Clear Space to XWalk (in)   | N/A  |  |  |
| N/A                                     | Any Obstructions?     | N/A  | N/A  | Storm Grate/Utility Hazard? | N/A  |  |  |
|                                         | Obstruction Type      |      |      | Storm Grate/Utility Type    |      |  |  |
|                                         |                       | N/A  |      |                             | N/A  |  |  |
|                                         |                       |      | Yes  | Surface Condition? (G/P)    | Good |  |  |
|                                         |                       |      |      |                             |      |  |  |