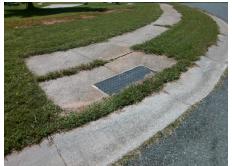

| Total Cost: | \$<br>1850.00 |
|-------------|---------------|

| Field Measurements/Component Compliance |                       |      |      |                             |      |  |  |
|-----------------------------------------|-----------------------|------|------|-----------------------------|------|--|--|
| Comp                                    | liance Description    | Data | Comp | liance Description          | Data |  |  |
| N/A                                     | Ramp Length (in)      | 47.0 | Yes  | Ramp Slope (%)              | 7.5  |  |  |
| Yes                                     | Ramp Width (in)       | 48.0 | No   | Ramp XSlope (%)             | 5.4  |  |  |
| N/A                                     | Flare Type LT         | N/A  | N/A  | Flare Type RT               | N/A  |  |  |
| N/A                                     | Flare Slope LT (%)    | N/A  | N/A  | Flare Slope RT (%)          | N/A  |  |  |
| N/A                                     | Flare Traversable LT? | N/A  | N/A  | Flare Traversable RT?       | N/A  |  |  |
| N/A                                     | Landing Length (in)   | N/A  | N/A  | DWS Provided?               | N/A  |  |  |
| N/A                                     | Landing Width (in)    | N/A  | N/A  | DWS Contrast?               | N/A  |  |  |
| N/A                                     | Landing Slope (%)     | N/A  | N/A  | DWS Length (in)             | N/A  |  |  |
| N/A                                     | Landing X Slope (%)   | N/A  | N/A  | DWS Full Width?             | N/A  |  |  |
| N/A                                     | Landing Curb? (Y/N)   | N/A  | N/A  | DWS Offset (in)             | N/A  |  |  |
| N/A                                     | Shared Landing?       | N/A  |      |                             |      |  |  |
| N/A                                     | Gutter Ponding?       | N/A  | N/A  | Gutter Slope (%)            | N/A  |  |  |
| N/A                                     | Gutter Lip Ht (in)    | N/A  | N/A  | Gutter X Slope (%)          | N/A  |  |  |
| N/A                                     | Painted X Walk1?      | No   | N/A  | Painted X Walk2?            | N/A  |  |  |
|                                         | X Walk 1 Direction    | To N |      | X Walk 2 Direction          | N/A  |  |  |
| N/A                                     | X Walk 1 Width (in)   | N/A  | N/A  | X Walk 2 Width (in)         | N/A  |  |  |
|                                         | X Walk 1 Slope (%)    | 1.8  |      | X Walk 2 Slope (%)          | N/A  |  |  |
|                                         | X Walk 1 X Slope (%)  | 6.4  |      | X Walk 2 X Slope (%)        | N/A  |  |  |
| N/A                                     | Ramp inside XWalk1?   | N/A  | N/A  | Ramp inside XWalk2?         | N/A  |  |  |
|                                         | Road Slope (%)        | 6.4  | N/A  | Clear Space?                | N/A  |  |  |
|                                         | Road X Slope (%)      | 1.8  | N/A  | Clear Space to XWalk (in)   | N/A  |  |  |
| N/A                                     | Any Obstructions?     | N/A  | N/A  | Storm Grate/Utility Hazard? | N/A  |  |  |
|                                         | Obstruction Type      |      |      | Storm Grate/Utility Type    |      |  |  |
|                                         |                       | N/A  |      |                             | N/A  |  |  |
|                                         |                       |      | Yes  | Surface Condition? (G/P)    | Good |  |  |
|                                         |                       |      |      |                             |      |  |  |