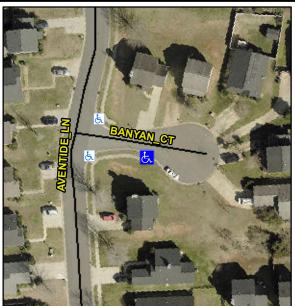

## **Access Compliance Report Public Rights-of-Way** (Curb Ramps)

Intersection ID: 10018365 Main Street: BANYAN\_CT Cross Street: N/A Location: W **Overall Compliance: No** ADA ID: FE0807079A31 Ramp Type: Perp Initial Pass/Fail: Fail **Severity Score:** 12.5

**Codes/Mitigation Info/Possible Solution** 

Street 1 Name **BANYAN CT** Stop Condition-Street 2 None Street 2 Name N/A Stop Condition-Street 1 N/A

| Possible Solutions:           | Con |
|-------------------------------|-----|
| Remove & Replace Entire Ramp. | N/A |
| •                             | Yes |
|                               | N/A |
|                               | N/A |
|                               | N/A |
|                               | N/A |
| Surveyor Notes:               | N/A |
| N/A                           | N/A |
|                               | N/A |
|                               | N/A |
|                               | N/A |
| PROW/ADA:                     | N/A |
| Not Found, R304.5.3           | N/A |
|                               | N/A |
|                               | N/A |
|                               | N/A |