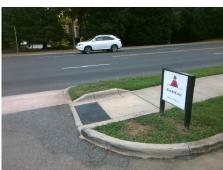

## Access Compliance Report Public Rights-of-Way (Curb Ramps)

Intersection ID: 10033933 Main Street: PARK\_RD Cross Street: N/A Location: NW

ADA ID: FE0F3D1C918E Ramp Type: Perp Initial Pass/Fail: Fail Overall Compliance: No Severity Score: 21.25

## Codes/Mitigation Info/Possible Solution

Street 1 Name ENTRANCE
Stop Condition-Street 2 None
Street 2 Name N/A
Stop Condition-Street 1 N/A

| <u>''</u>         | rossible Solution             |   |
|-------------------|-------------------------------|---|
| 200               | Possible Solutions:           | 9 |
| -                 | Remove & Replace Entire Ramp. | N |
| -                 |                               | N |
| 2                 |                               | N |
|                   |                               | N |
| -                 |                               | N |
| 4                 |                               | N |
|                   | Surveyor Notes:               | N |
| i                 | N/A                           | N |
| 7                 |                               | N |
|                   |                               | N |
|                   |                               | N |
| 100               | PROW/ADA:                     | N |
|                   | Not Found, R304.5.1, R304.5.3 | N |
| Selling           |                               | N |
| The second second |                               | N |
|                   |                               | N |
|                   |                               |   |

| Right-Care<br>Property as |  |
|---------------------------|--|
|                           |  |
|                           |  |

Total Cost:

1850.00

| Field Measurements/Component Compliance |                       |      |      |                    |                         |      |  |  |  |
|-----------------------------------------|-----------------------|------|------|--------------------|-------------------------|------|--|--|--|
| Compliance Description Dat              |                       | Data | Comp | liance             | Description             | Data |  |  |  |
| N/A                                     | Ramp Length (in)      | 75.0 | Yes  | Ramp               | Slope (%)               | 5.1  |  |  |  |
| No                                      | Ramp Width (in)       | 47.0 | No   | Ramp               | XSlope (%)              | 5.8  |  |  |  |
| N/A                                     | Flare Type LT         | N/A  | N/A  | A Flare Type RT    |                         | N/A  |  |  |  |
| N/A                                     | Flare Slope LT (%)    | N/A  | N/A  | Flare Slope RT (%) |                         | N/A  |  |  |  |
| N/A                                     | Flare Traversable LT? | N/A  | N/A  | Flare              | Traversable RT?         | N/A  |  |  |  |
| N/A                                     | Landing Length (in)   | N/A  | N/A  | DWS                | Provided?               | N/A  |  |  |  |
| N/A                                     | Landing Width (in)    | N/A  | N/A  | DWS                | Contrast?               | N/A  |  |  |  |
| N/A                                     | Landing Slope (%)     | N/A  | N/A  | DWS                | Length (in)             | N/A  |  |  |  |
| N/A                                     | Landing X Slope (%)   | N/A  | N/A  | DWS                | Full Width?             | N/A  |  |  |  |
| N/A                                     | Landing Curb? (Y/N)   | N/A  | N/A  | DWS                | Offset (in)             | N/A  |  |  |  |
| N/A                                     | Shared Landing?       | N/A  |      |                    |                         |      |  |  |  |
| N/A                                     | Gutter Ponding?       | N/A  | N/A  | Gutte              | r Slope (%)             | N/A  |  |  |  |
| N/A                                     | Gutter Lip Ht (in)    | N/A  | N/A  | Gutte              | r X Slope (%)           | N/A  |  |  |  |
| N/A                                     | Painted X Walk1?      | No   | N/A  | Paint              | ed X Walk2?             | N/A  |  |  |  |
|                                         | X Walk 1 Direction    | To N |      | X Wa               | lk 2 Direction          | N/A  |  |  |  |
| N/A                                     | X Walk 1 Width (in)   | N/A  | N/A  | X Wa               | lk 2 Width (in)         | N/A  |  |  |  |
|                                         | X Walk 1 Slope (%)    | 2.5  |      | X Wa               | lk 2 Slope (%)          | N/A  |  |  |  |
|                                         | X Walk 1 X Slope (%)  | 2.4  |      | X Wa               | lk 2 X Slope (%)        | N/A  |  |  |  |
| N/A                                     | Ramp inside XWalk1?   | N/A  | N/A  | Ramp               | inside XWalk2?          | N/A  |  |  |  |
|                                         | Road Slope (%)        | N/A  | N/A  | Clear              | Space?                  | N/A  |  |  |  |
|                                         | Road X Slope (%)      | N/A  | N/A  | Clear              | Space to XWalk (in)     | N/A  |  |  |  |
| N/A                                     | Any Obstructions?     | N/A  | N/A  | Storm              | n Grate/Utility Hazard? | N/A  |  |  |  |
|                                         | Obstruction Type      |      |      | Storm              | n Grate/Utility Type    |      |  |  |  |
|                                         |                       | N/A  |      |                    |                         | N/A  |  |  |  |
|                                         |                       |      | Yes  | Surfa              | ce Condition? (G/P)     | Good |  |  |  |