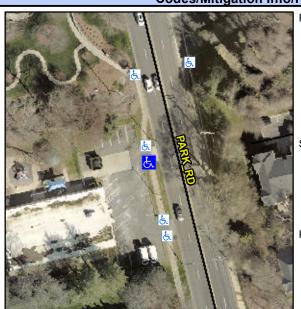

## Access Compliance Report Public Rights-of-Way (Curb Ramps)

Intersection ID: 10033933 Main Street: PARK\_RD Cross Street: N/A Location: NW

ADA ID: FE0F3D1C918E Ramp Type: Perp Initial Pass/Fail: Fail Overall Compliance: No Severity Score: 21.25

## Codes/Mitigation Info/Possible Solution

Street 1 Name ENTRANCE
Stop Condition-Street 2 None
Street 2 Name N/A
Stop Condition-Street 1 N/A

| <u>''</u>         | rossible Solution             |   |
|-------------------|-------------------------------|---|
| 200               | Possible Solutions:           | 9 |
| -                 | Remove & Replace Entire Ramp. | N |
| -                 |                               | N |
| 2                 |                               | N |
|                   |                               | N |
| -                 |                               | N |
| 4                 |                               | N |
|                   | Surveyor Notes:               | N |
| i                 | N/A                           | N |
| 7                 |                               | N |
|                   |                               | N |
|                   |                               | N |
| 100               | PROW/ADA:                     | N |
|                   | Not Found, R304.5.1, R304.5.3 | N |
| Selling           |                               | N |
| The second second |                               | N |
|                   |                               | N |
|                   |                               |   |