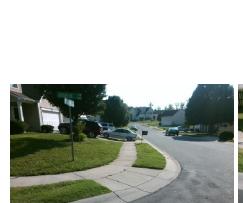

Surveyor Notes:

N/A

PROW/ADA:

Not Found, R304.5.1

Total Cost:

3200.00

| Field Measurements/Component Compliance |                       |       |                        |                             |       |
|-----------------------------------------|-----------------------|-------|------------------------|-----------------------------|-------|
| Compliance Description                  |                       | Data  | Compliance Description |                             | Data  |
| N/A                                     | Ramp Length (in)      | 48.0  | Yes                    | Ramp Slope (%)              | 6.2   |
| No                                      | Ramp Width (in)       | 46.0  | Yes                    | Ramp XSlope (%)             | 1.0   |
| N/A                                     | Flare Type LT         | N/A   | N/A                    | Flare Type RT               | N/A   |
| N/A                                     | Flare Slope LT (%)    | N/A   | N/A                    | Flare Slope RT (%)          | N/A   |
| N/A                                     | Flare Traversable LT? | N/A   | N/A                    | Flare Traversable RT?       | N/A   |
| N/A                                     | Landing Length (in)   | N/A   | N/A                    | DWS Provided?               | N/A   |
| N/A                                     | Landing Width (in)    | N/A   | N/A                    | DWS Contrast?               | N/A   |
| N/A                                     | Landing Slope (%)     | N/A   | N/A                    | DWS Length (in)             | N/A   |
| N/A                                     | Landing X Slope (%)   | N/A   | N/A                    | DWS Full Width?             | N/A   |
| N/A                                     | Landing Curb? (Y/N)   | N/A   | N/A                    | DWS Offset (in)             | N/A   |
| N/A                                     | Shared Landing?       | N/A   |                        |                             |       |
| N/A                                     | Gutter Ponding?       | N/A   | N/A                    | Gutter Slope (%)            | N/A   |
| N/A                                     | Gutter Lip Ht (in)    | N/A   | N/A                    | Gutter X Slope (%)          | N/A   |
| N/A                                     | Painted X Walk1?      | No    | N/A                    | Painted X Walk2?            | No    |
|                                         | X Walk 1 Direction    | To SW |                        | X Walk 2 Direction          | To SE |
| N/A                                     | X Walk 1 Width (in)   | N/A   | N/A                    | X Walk 2 Width (in)         | N/A   |
|                                         | X Walk 1 Slope (%)    | 5.3   |                        | X Walk 2 Slope (%)          | 3.3   |
|                                         | X Walk 1 X Slope (%)  | 2.5   |                        | X Walk 2 X Slope (%)        | 2.9   |
| N/A                                     | Ramp inside XWalk1?   | N/A   | N/A                    | Ramp inside XWalk2?         | N/A   |
|                                         | Road Slope (%)        | 3.8   | N/A                    | Clear Space?                | N/A   |
|                                         | Road X Slope (%)      | 1.7   | N/A                    | Clear Space to XWalk (in)   | N/A   |
| N/A                                     | Any Obstructions?     | N/A   | N/A                    | Storm Grate/Utility Hazard? | N/A   |
|                                         | Obstruction Type      |       |                        | Storm Grate/Utility Type    |       |
|                                         |                       | N/A   |                        |                             | N/A   |
|                                         |                       |       | Yes                    | Surface Condition? (G/P)    | Good  |