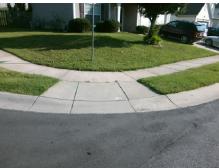

Surveyor Notes:

N/A

PROW/ADA:

Not Found, R304.5.1

Total Cost:

3200.00

| Field Measurements/Component Compliance |                       |       |                        |                             |       |
|-----------------------------------------|-----------------------|-------|------------------------|-----------------------------|-------|
| Compliance Description                  |                       | Data  | Compliance Description |                             | Data  |
| N/A                                     | Ramp Length (in)      | 48.0  | Yes                    | Ramp Slope (%)              | 6.2   |
| No                                      | Ramp Width (in)       | 46.0  | Yes                    | Ramp XSlope (%)             | 1.0   |
| N/A                                     | Flare Type LT         | N/A   | N/A                    | Flare Type RT               | N/A   |
| N/A                                     | Flare Slope LT (%)    | N/A   | N/A                    | Flare Slope RT (%)          | N/A   |
| N/A                                     | Flare Traversable LT? | N/A   | N/A                    | Flare Traversable RT?       | N/A   |
| N/A                                     | Landing Length (in)   | N/A   | N/A                    | DWS Provided?               | N/A   |
| N/A                                     | Landing Width (in)    | N/A   | N/A                    | DWS Contrast?               | N/A   |
| N/A                                     | Landing Slope (%)     | N/A   | N/A                    | DWS Length (in)             | N/A   |
| N/A                                     | Landing X Slope (%)   | N/A   | N/A                    | DWS Full Width?             | N/A   |
| N/A                                     | Landing Curb? (Y/N)   | N/A   | N/A                    | DWS Offset (in)             | N/A   |
| N/A                                     | Shared Landing?       | N/A   |                        |                             |       |
| N/A                                     | Gutter Ponding?       | N/A   | N/A                    | Gutter Slope (%)            | N/A   |
| N/A                                     | Gutter Lip Ht (in)    | N/A   | N/A                    | Gutter X Slope (%)          | N/A   |
| N/A                                     | Painted X Walk1?      | No    | N/A                    | Painted X Walk2?            | No    |
|                                         | X Walk 1 Direction    | To SW |                        | X Walk 2 Direction          | To SE |
| N/A                                     | X Walk 1 Width (in)   | N/A   | N/A                    | X Walk 2 Width (in)         | N/A   |
|                                         | X Walk 1 Slope (%)    | 5.3   |                        | X Walk 2 Slope (%)          | 3.3   |
|                                         | X Walk 1 X Slope (%)  | 2.5   |                        | X Walk 2 X Slope (%)        | 2.9   |
| N/A                                     | Ramp inside XWalk1?   | N/A   | N/A                    | Ramp inside XWalk2?         | N/A   |
|                                         | Road Slope (%)        | 3.8   | N/A                    | Clear Space?                | N/A   |
|                                         | Road X Slope (%)      | 1.7   | N/A                    | Clear Space to XWalk (in)   | N/A   |
| N/A                                     | Any Obstructions?     | N/A   | N/A                    | Storm Grate/Utility Hazard? | N/A   |
|                                         | Obstruction Type      |       |                        | Storm Grate/Utility Type    |       |
|                                         |                       | N/A   |                        |                             | N/A   |
|                                         |                       |       | Yes                    | Surface Condition? (G/P)    | Good  |