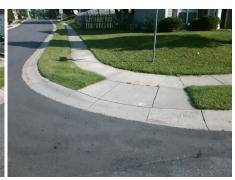

Surveyor Notes:

N/A

PROW/ADA:

Not Found, R304.5.1

Total Cost:

3200.00

| Field Measurements/Component Compliance |                       |       |                        |                             |       |
|-----------------------------------------|-----------------------|-------|------------------------|-----------------------------|-------|
| Compliance Description                  |                       | Data  | Compliance Description |                             | Data  |
| N/A                                     | Ramp Length (in)      | 48.0  | Yes                    | Ramp Slope (%)              | 6.2   |
| No                                      | Ramp Width (in)       | 46.0  | Yes                    | Ramp XSlope (%)             | 1.0   |
| N/A                                     | Flare Type LT         | N/A   | N/A                    | Flare Type RT               | N/A   |
| N/A                                     | Flare Slope LT (%)    | N/A   | N/A                    | Flare Slope RT (%)          | N/A   |
| N/A                                     | Flare Traversable LT? | N/A   | N/A                    | Flare Traversable RT?       | N/A   |
| N/A                                     | Landing Length (in)   | N/A   | N/A                    | DWS Provided?               | N/A   |
| N/A                                     | Landing Width (in)    | N/A   | N/A                    | DWS Contrast?               | N/A   |
| N/A                                     | Landing Slope (%)     | N/A   | N/A                    | DWS Length (in)             | N/A   |
| N/A                                     | Landing X Slope (%)   | N/A   | N/A                    | DWS Full Width?             | N/A   |
| N/A                                     | Landing Curb? (Y/N)   | N/A   | N/A                    | DWS Offset (in)             | N/A   |
| N/A                                     | Shared Landing?       | N/A   |                        |                             |       |
| N/A                                     | Gutter Ponding?       | N/A   | N/A                    | Gutter Slope (%)            | N/A   |
| N/A                                     | Gutter Lip Ht (in)    | N/A   | N/A                    | Gutter X Slope (%)          | N/A   |
| N/A                                     | Painted X Walk1?      | No    | N/A                    | Painted X Walk2?            | No    |
|                                         | X Walk 1 Direction    | To SW |                        | X Walk 2 Direction          | To SE |
| N/A                                     | X Walk 1 Width (in)   | N/A   | N/A                    | X Walk 2 Width (in)         | N/A   |
|                                         | X Walk 1 Slope (%)    | 5.3   |                        | X Walk 2 Slope (%)          | 3.3   |
|                                         | X Walk 1 X Slope (%)  | 2.5   |                        | X Walk 2 X Slope (%)        | 2.9   |
| N/A                                     | Ramp inside XWalk1?   | N/A   | N/A                    | Ramp inside XWalk2?         | N/A   |
|                                         | Road Slope (%)        | 3.8   | N/A                    | Clear Space?                | N/A   |
|                                         | Road X Slope (%)      | 1.7   | N/A                    | Clear Space to XWalk (in)   | N/A   |
| N/A                                     | Any Obstructions?     | N/A   | N/A                    | Storm Grate/Utility Hazard? | N/A   |
|                                         | Obstruction Type      |       |                        | Storm Grate/Utility Type    |       |
|                                         |                       | N/A   |                        |                             | N/A   |
|                                         |                       |       | Yes                    | Surface Condition? (G/P)    | Good  |