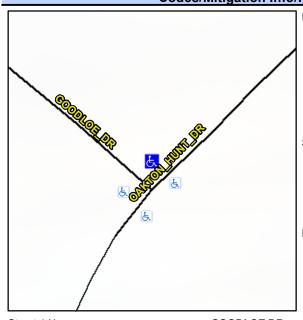

## Access Compliance Report Public Rights-of-Way (Curb Ramps)

Intersection ID: 31207 Main Street: OAKTON\_HUNT\_DR Cross Street: GOODLOE\_DR Location: N

ADA ID: FE174FF0AE75 Ramp Type: PerpDiag Initial Pass/Fail: Fail Overall Compliance: No Severity Score: 8.75

Codes/Mitigation Info/Possible Solution

Street 1 Name
Stop Condition-Street 2
Street 2 Name
Stop Condition-Street 1

GOODLOE DR StopSign OAKTON HUNT DR None Possible Solutions:

Remove & Replace Curb Ramp With Two New Directional Ramps or Equivalent.