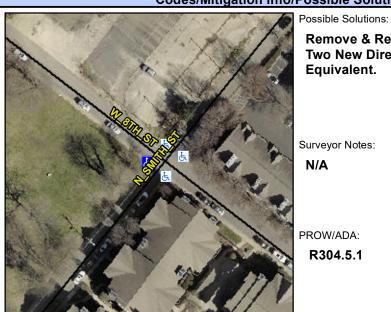

## **Access Compliance Report Public Rights-of-Way** (Curb Ramps)

Intersection ID: 11408 Main Street: N\_SMITH\_ST Cross Street: W\_8TH\_ST Location: W

ADA ID: FE1968F0E173 Ramp Type: PerpDiag Initial Pass/Fail: Fail **Overall Compliance: No Severity Score:** 17.5

## Field Measurements/Component Compliance

Street 1 Name Stop Condition-Street 2 Street 2 Name Stop Condition-Street 1 **N SMITH ST** None W 8TH ST StopSign Remove & Replace Curb Ramp With Two New Directional Ramps or Equivalent.