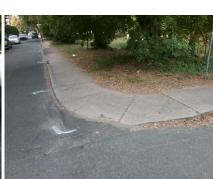

Surveyor Notes:

N/A

PROW/ADA:

R304.5.1

Total Cost:

3200.00

| Field Measurements/Component Compliance |                       |       |                        |                             |       |
|-----------------------------------------|-----------------------|-------|------------------------|-----------------------------|-------|
| Compliance Description                  |                       | Data  | Compliance Description |                             | Data  |
| N/A                                     | Ramp Length (in)      | 63.0  | Yes                    | Ramp Slope (%)              | 5.8   |
| No                                      | Ramp Width (in)       | 35.0  | Yes                    | Ramp XSlope (%)             | 1.8   |
| N/A                                     | Flare Type LT         | N/A   | N/A                    | Flare Type RT               | N/A   |
| N/A                                     | Flare Slope LT (%)    | N/A   | N/A                    | Flare Slope RT (%)          | N/A   |
| N/A                                     | Flare Traversable LT? | N/A   | N/A                    | Flare Traversable RT?       | N/A   |
| N/A                                     | Landing Length (in)   | N/A   | N/A                    | DWS Provided?               | N/A   |
| N/A                                     | Landing Width (in)    | N/A   | N/A                    | DWS Contrast?               | N/A   |
| N/A                                     | Landing Slope (%)     | N/A   | N/A                    | DWS Length (in)             | N/A   |
| N/A                                     | Landing X Slope (%)   | N/A   | N/A                    | DWS Full Width?             | N/A   |
| N/A                                     | Landing Curb? (Y/N)   | N/A   | N/A                    | DWS Offset (in)             | N/A   |
| N/A                                     | Shared Landing?       | N/A   |                        |                             |       |
| N/A                                     | Gutter Ponding?       | N/A   | N/A                    | Gutter Slope (%)            | N/A   |
| N/A                                     | Gutter Lip Ht (in)    | N/A   | N/A                    | Gutter X Slope (%)          | N/A   |
| N/A                                     | Painted X Walk1?      | No    | N/A                    | Painted X Walk2?            | No    |
|                                         | X Walk 1 Direction    | To SE |                        | X Walk 2 Direction          | To NE |
| N/A                                     | X Walk 1 Width (in)   | N/A   | N/A                    | X Walk 2 Width (in)         | N/A   |
|                                         | X Walk 1 Slope (%)    | 1.9   |                        | X Walk 2 Slope (%)          | 3.7   |
|                                         | X Walk 1 X Slope (%)  | 3.2   |                        | X Walk 2 X Slope (%)        | 2.5   |
| N/A                                     | Ramp inside XWalk1?   | N/A   | N/A                    | Ramp inside XWalk2?         | N/A   |
|                                         | Road Slope (%)        | 2.5   | N/A                    | Clear Space?                | N/A   |
|                                         | Road X Slope (%)      | 4.3   | N/A                    | Clear Space to XWalk (in)   | N/A   |
| N/A                                     | Any Obstructions?     | N/A   | N/A                    | Storm Grate/Utility Hazard? | N/A   |
|                                         | Obstruction Type      |       |                        | Storm Grate/Utility Type    |       |
|                                         |                       | N/A   |                        |                             | N/A   |
|                                         |                       |       | Yes                    | Surface Condition? (G/P)    | Good  |