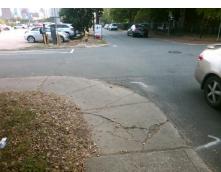

Surveyor Notes:

N/A

PROW/ADA:

R304.5.1

Total Cost:

3200.00

| Field Measurements/Component Compliance |                       |       |                        |                             |       |
|-----------------------------------------|-----------------------|-------|------------------------|-----------------------------|-------|
| Compliance Description                  |                       | Data  | Compliance Description |                             | Data  |
| N/A                                     | Ramp Length (in)      | 63.0  | Yes                    | Ramp Slope (%)              | 5.8   |
| No                                      | Ramp Width (in)       | 35.0  | Yes                    | Ramp XSlope (%)             | 1.8   |
| N/A                                     | Flare Type LT         | N/A   | N/A                    | Flare Type RT               | N/A   |
| N/A                                     | Flare Slope LT (%)    | N/A   | N/A                    | Flare Slope RT (%)          | N/A   |
| N/A                                     | Flare Traversable LT? | N/A   | N/A                    | Flare Traversable RT?       | N/A   |
| N/A                                     | Landing Length (in)   | N/A   | N/A                    | DWS Provided?               | N/A   |
| N/A                                     | Landing Width (in)    | N/A   | N/A                    | DWS Contrast?               | N/A   |
| N/A                                     | Landing Slope (%)     | N/A   | N/A                    | DWS Length (in)             | N/A   |
| N/A                                     | Landing X Slope (%)   | N/A   | N/A                    | DWS Full Width?             | N/A   |
| N/A                                     | Landing Curb? (Y/N)   | N/A   | N/A                    | DWS Offset (in)             | N/A   |
| N/A                                     | Shared Landing?       | N/A   |                        |                             |       |
| N/A                                     | Gutter Ponding?       | N/A   | N/A                    | Gutter Slope (%)            | N/A   |
| N/A                                     | Gutter Lip Ht (in)    | N/A   | N/A                    | Gutter X Slope (%)          | N/A   |
| N/A                                     | Painted X Walk1?      | No    | N/A                    | Painted X Walk2?            | No    |
|                                         | X Walk 1 Direction    | To SE |                        | X Walk 2 Direction          | To NE |
| N/A                                     | X Walk 1 Width (in)   | N/A   | N/A                    | X Walk 2 Width (in)         | N/A   |
|                                         | X Walk 1 Slope (%)    | 1.9   |                        | X Walk 2 Slope (%)          | 3.7   |
|                                         | X Walk 1 X Slope (%)  | 3.2   |                        | X Walk 2 X Slope (%)        | 2.5   |
| N/A                                     | Ramp inside XWalk1?   | N/A   | N/A                    | Ramp inside XWalk2?         | N/A   |
|                                         | Road Slope (%)        | 2.5   | N/A                    | Clear Space?                | N/A   |
|                                         | Road X Slope (%)      | 4.3   | N/A                    | Clear Space to XWalk (in)   | N/A   |
| N/A                                     | Any Obstructions?     | N/A   | N/A                    | Storm Grate/Utility Hazard? | N/A   |
|                                         | Obstruction Type      |       |                        | Storm Grate/Utility Type    |       |
|                                         |                       | N/A   |                        |                             | N/A   |
|                                         |                       |       | Yes                    | Surface Condition? (G/P)    | Good  |