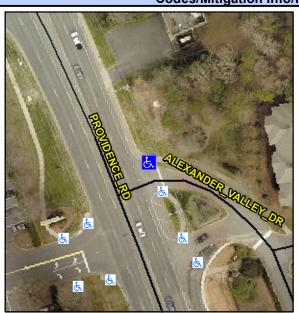

## Access Compliance Report Public Rights-of-Way (Curb Ramps)

Data

7.3

Intersection ID: 27113 Main Street: ALEXANDER\_VALLEY\_DR Cross Street: PROVIDENCE\_RD Location: N

ADA ID: FE19AE8C7C0B Ramp Type: Perp Initial Pass/Fail: Fail Overall Compliance: No Severity Score: 10