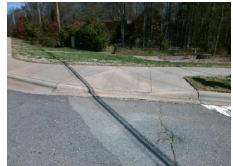

## Field Measurements/Component Compliance

Yes

Compliance Description

Ramp Slope (%)

Data

102.0

Street 1 Name

Stop Condition-Street 2

Not Found, R304.5.1, R304.5.3

Total Cost: \$ 1850.00

47.0 No Ramp XSlope (%) No Ramp Width (in) 2.2 N/A N/A Flare Type LT N/A Flare Type RT N/A N/A N/A N/A Flare Slope RT (%) N/A Flare Slope LT (%) N/A Flare Traversable LT? N/A N/A Flare Traversable RT? N/A N/A N/A N/A DWS Provided? N/A Landing Length (in) N/A Landing Width (in) N/A N/A **DWS Contrast?** N/A N/A N/A N/A Landing Slope (%) DWS Length (in) N/A N/A Landing X Slope (%) N/A N/A DWS Full Width? N/A N/A Landing Curb? (Y/N) N/A N/A DWS Offset (in) N/A N/A N/A Shared Landing? N/A **Gutter Ponding?** N/A N/A Gutter Slope (%) N/A N/A Gutter Lip Ht (in) N/A N/A Gutter X Slope (%) N/A N/A Painted X Walk1? No N/A Painted X Walk2? N/A X Walk 1 Direction To S X Walk 2 Direction N/A N/A N/A X Walk 1 Width (in) X Walk 2 Width (in) N/A X Walk 1 Slope (%) 2.6 X Walk 2 Slope (%) N/A X Walk 1 X Slope (%) 2.3 X Walk 2 X Slope (%) N/A N/A N/A N/A Ramp inside XWalk2? Ramp inside XWalk1? N/A Road Slope (%) N/A N/A Clear Space? N/A Road X Slope (%) N/A N/A Clear Space to XWalk (in) N/A N/A N/A Any Obstructions? N/A Storm Grate/Utility Hazard? N/A **Obstruction Type** Storm Grate/Utility Type N/A N/A Yes Surface Condition? (G/P) Good