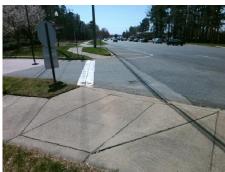

## Field Measurements/Component Compliance

Yes

Compliance Description

Ramp Slope (%)

Data

102.0

Street 1 Name

Stop Condition-Street 2

Not Found, R304.5.1, R304.5.3

Total Cost: \$ 1850.00

47.0 No Ramp XSlope (%) No Ramp Width (in) 2.2 N/A N/A Flare Type LT N/A Flare Type RT N/A N/A N/A N/A Flare Slope RT (%) N/A Flare Slope LT (%) N/A Flare Traversable LT? N/A N/A Flare Traversable RT? N/A N/A N/A N/A DWS Provided? N/A Landing Length (in) N/A Landing Width (in) N/A N/A **DWS Contrast?** N/A N/A N/A N/A Landing Slope (%) DWS Length (in) N/A N/A Landing X Slope (%) N/A N/A DWS Full Width? N/A N/A Landing Curb? (Y/N) N/A N/A DWS Offset (in) N/A N/A N/A Shared Landing? N/A **Gutter Ponding?** N/A N/A Gutter Slope (%) N/A N/A Gutter Lip Ht (in) N/A N/A Gutter X Slope (%) N/A N/A Painted X Walk1? No N/A Painted X Walk2? N/A X Walk 1 Direction To S X Walk 2 Direction N/A N/A N/A X Walk 1 Width (in) X Walk 2 Width (in) N/A X Walk 1 Slope (%) 2.6 X Walk 2 Slope (%) N/A X Walk 1 X Slope (%) 2.3 X Walk 2 X Slope (%) N/A N/A N/A N/A Ramp inside XWalk2? Ramp inside XWalk1? N/A Road Slope (%) N/A N/A Clear Space? N/A Road X Slope (%) N/A N/A Clear Space to XWalk (in) N/A N/A N/A Any Obstructions? N/A Storm Grate/Utility Hazard? N/A **Obstruction Type** Storm Grate/Utility Type N/A N/A Yes Surface Condition? (G/P) Good