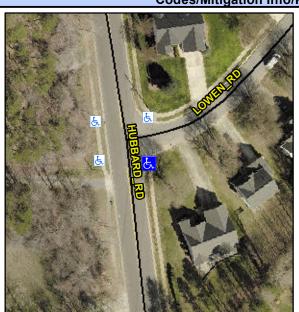

## Access Compliance Report Public Rights-of-Way (Curb Ramps)

Intersection ID: 4920 Main Street: HUBBARD\_RD Cross Street: LOWEN\_RD Location: SE

ADA ID: FE1A0AF635B0 Ramp Type: PerpDiag Initial Pass/Fail: Fail Overall Compliance: No Severity Score: 13.75

## Field Measurements/Component Compliance

Street 1 Name
Stop Condition-Street 2
Street 2 Name
Stop Condition-Street 1

LOWEN RD StopSign HUBBARD RD None Possible Solutions:

Remove & Replace Curb Ramp With
Two New Directional Ramps or
Equivalent.