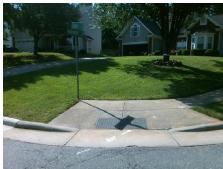

Surveyor Notes:

N/A

PROW/ADA:

R304.2.2, R304.5.3

Total Cost: \$ 3200.00

| Compliance Description |                       | Data | Compliance Description |                             | Data |
|------------------------|-----------------------|------|------------------------|-----------------------------|------|
| N/A                    | Ramp Length (in)      | 48.0 | No                     | Ramp Slope (%)              | 10.4 |
| Yes                    | Ramp Width (in)       | 48.0 | No                     | Ramp XSlope (%)             | 3.9  |
| N/A                    | Flare Type LT         | N/A  | N/A                    | Flare Type RT               | N/A  |
| N/A                    | Flare Slope LT (%)    | N/A  | N/A                    | Flare Slope RT (%)          | N/A  |
| N/A                    | Flare Traversable LT? | N/A  | N/A                    | Flare Traversable RT?       | N/A  |
| N/A                    | Landing Length (in)   | N/A  | N/A                    | DWS Provided?               | N/A  |
| N/A                    | Landing Width (in)    | N/A  | N/A                    | DWS Contrast?               | N/A  |
| N/A                    | Landing Slope (%)     | N/A  | N/A                    | DWS Length (in)             | N/A  |
| N/A                    | Landing X Slope (%)   | N/A  | N/A                    | DWS Full Width?             | N/A  |
| N/A                    | Landing Curb? (Y/N)   | N/A  | N/A                    | DWS Offset (in)             | N/A  |
| N/A                    | Shared Landing?       | N/A  |                        |                             |      |
| N/A                    | Gutter Ponding?       | N/A  | N/A                    | Gutter Slope (%)            | N/A  |
| N/A                    | Gutter Lip Ht (in)    | N/A  | N/A                    | Gutter X Slope (%)          | N/A  |
| N/A                    | Painted X Walk1?      | No   | N/A                    | Painted X Walk2?            | No   |
|                        | X Walk 1 Direction    | To N |                        | X Walk 2 Direction          | To W |
| N/A                    | X Walk 1 Width (in)   | N/A  | N/A                    | X Walk 2 Width (in)         | N/A  |
|                        | X Walk 1 Slope (%)    | 4.4  |                        | X Walk 2 Slope (%)          | 0.3  |
|                        | X Walk 1 X Slope (%)  | 0.8  |                        | X Walk 2 X Slope (%)        | 4.2  |
| N/A                    | Ramp inside XWalk1?   | N/A  | N/A                    | Ramp inside XWalk2?         | N/A  |
|                        | Road Slope (%)        | 3.2  | N/A                    | Clear Space?                | N/A  |
|                        | Road X Slope (%)      | 5.0  | N/A                    | Clear Space to XWalk (in)   | N/A  |
| N/A                    | Any Obstructions?     | N/A  | N/A                    | Storm Grate/Utility Hazard? | N/A  |
|                        | Obstruction Type      |      |                        | Storm Grate/Utility Type    |      |
|                        |                       | N/A  |                        |                             | N/A  |
|                        |                       |      | Yes                    | Surface Condition? (G/P)    | Good |