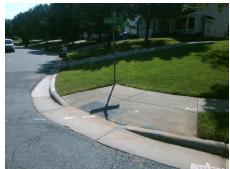

Surveyor Notes:

N/A

PROW/ADA:

R304.2.2, R304.5.3

Total Cost: \$ 3200.00

| Compliance Description |                       | Data | Compliance Description |                             | Data |
|------------------------|-----------------------|------|------------------------|-----------------------------|------|
| N/A                    | Ramp Length (in)      | 48.0 | No                     | Ramp Slope (%)              | 10.4 |
| Yes                    | Ramp Width (in)       | 48.0 | No                     | Ramp XSlope (%)             | 3.9  |
| N/A                    | Flare Type LT         | N/A  | N/A                    | Flare Type RT               | N/A  |
| N/A                    | Flare Slope LT (%)    | N/A  | N/A                    | Flare Slope RT (%)          | N/A  |
| N/A                    | Flare Traversable LT? | N/A  | N/A                    | Flare Traversable RT?       | N/A  |
| N/A                    | Landing Length (in)   | N/A  | N/A                    | DWS Provided?               | N/A  |
| N/A                    | Landing Width (in)    | N/A  | N/A                    | DWS Contrast?               | N/A  |
| N/A                    | Landing Slope (%)     | N/A  | N/A                    | DWS Length (in)             | N/A  |
| N/A                    | Landing X Slope (%)   | N/A  | N/A                    | DWS Full Width?             | N/A  |
| N/A                    | Landing Curb? (Y/N)   | N/A  | N/A                    | DWS Offset (in)             | N/A  |
| N/A                    | Shared Landing?       | N/A  |                        |                             |      |
| N/A                    | Gutter Ponding?       | N/A  | N/A                    | Gutter Slope (%)            | N/A  |
| N/A                    | Gutter Lip Ht (in)    | N/A  | N/A                    | Gutter X Slope (%)          | N/A  |
| N/A                    | Painted X Walk1?      | No   | N/A                    | Painted X Walk2?            | No   |
|                        | X Walk 1 Direction    | To N |                        | X Walk 2 Direction          | To W |
| N/A                    | X Walk 1 Width (in)   | N/A  | N/A                    | X Walk 2 Width (in)         | N/A  |
|                        | X Walk 1 Slope (%)    | 4.4  |                        | X Walk 2 Slope (%)          | 0.3  |
|                        | X Walk 1 X Slope (%)  | 0.8  |                        | X Walk 2 X Slope (%)        | 4.2  |
| N/A                    | Ramp inside XWalk1?   | N/A  | N/A                    | Ramp inside XWalk2?         | N/A  |
|                        | Road Slope (%)        | 3.2  | N/A                    | Clear Space?                | N/A  |
|                        | Road X Slope (%)      | 5.0  | N/A                    | Clear Space to XWalk (in)   | N/A  |
| N/A                    | Any Obstructions?     | N/A  | N/A                    | Storm Grate/Utility Hazard? | N/A  |
|                        | Obstruction Type      |      |                        | Storm Grate/Utility Type    |      |
|                        |                       | N/A  |                        |                             | N/A  |
|                        |                       |      | Yes                    | Surface Condition? (G/P)    | Good |