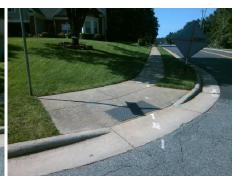

Surveyor Notes:

N/A

PROW/ADA:

R304.2.2, R304.5.3

Total Cost: \$ 3200.00

| Compliance Description |                       | Data | Compliance Description |                             | Data |
|------------------------|-----------------------|------|------------------------|-----------------------------|------|
| N/A                    | Ramp Length (in)      | 48.0 | No                     | Ramp Slope (%)              | 10.4 |
| Yes                    | Ramp Width (in)       | 48.0 | No                     | Ramp XSlope (%)             | 3.9  |
| N/A                    | Flare Type LT         | N/A  | N/A                    | Flare Type RT               | N/A  |
| N/A                    | Flare Slope LT (%)    | N/A  | N/A                    | Flare Slope RT (%)          | N/A  |
| N/A                    | Flare Traversable LT? | N/A  | N/A                    | Flare Traversable RT?       | N/A  |
| N/A                    | Landing Length (in)   | N/A  | N/A                    | DWS Provided?               | N/A  |
| N/A                    | Landing Width (in)    | N/A  | N/A                    | DWS Contrast?               | N/A  |
| N/A                    | Landing Slope (%)     | N/A  | N/A                    | DWS Length (in)             | N/A  |
| N/A                    | Landing X Slope (%)   | N/A  | N/A                    | DWS Full Width?             | N/A  |
| N/A                    | Landing Curb? (Y/N)   | N/A  | N/A                    | DWS Offset (in)             | N/A  |
| N/A                    | Shared Landing?       | N/A  |                        |                             |      |
| N/A                    | Gutter Ponding?       | N/A  | N/A                    | Gutter Slope (%)            | N/A  |
| N/A                    | Gutter Lip Ht (in)    | N/A  | N/A                    | Gutter X Slope (%)          | N/A  |
| N/A                    | Painted X Walk1?      | No   | N/A                    | Painted X Walk2?            | No   |
|                        | X Walk 1 Direction    | To N |                        | X Walk 2 Direction          | To W |
| N/A                    | X Walk 1 Width (in)   | N/A  | N/A                    | X Walk 2 Width (in)         | N/A  |
|                        | X Walk 1 Slope (%)    | 4.4  |                        | X Walk 2 Slope (%)          | 0.3  |
|                        | X Walk 1 X Slope (%)  | 0.8  |                        | X Walk 2 X Slope (%)        | 4.2  |
| N/A                    | Ramp inside XWalk1?   | N/A  | N/A                    | Ramp inside XWalk2?         | N/A  |
|                        | Road Slope (%)        | 3.2  | N/A                    | Clear Space?                | N/A  |
|                        | Road X Slope (%)      | 5.0  | N/A                    | Clear Space to XWalk (in)   | N/A  |
| N/A                    | Any Obstructions?     | N/A  | N/A                    | Storm Grate/Utility Hazard? | N/A  |
|                        | Obstruction Type      |      |                        | Storm Grate/Utility Type    |      |
|                        |                       | N/A  |                        |                             | N/A  |
|                        |                       |      | Yes                    | Surface Condition? (G/P)    | Good |