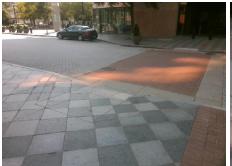

Total Cost: \$ 1850.00

| Field Measurements/Component Compliance |                       |       |      |                             |      |  |
|-----------------------------------------|-----------------------|-------|------|-----------------------------|------|--|
| Compliance Description                  |                       | Data  | Comp | liance Description          | Data |  |
| N/A                                     | Ramp Length (in)      | 71.0  | No   | Ramp Slope (%)              | 10.0 |  |
| Yes                                     | Ramp Width (in)       | 59.0  | Yes  | Ramp XSlope (%)             | 1.7  |  |
| N/A                                     | Flare Type LT         | N/A   | N/A  | Flare Type RT               | N/A  |  |
| N/A                                     | Flare Slope LT (%)    | N/A   | N/A  | Flare Slope RT (%)          | N/A  |  |
| N/A                                     | Flare Traversable LT? | N/A   | N/A  | Flare Traversable RT?       | N/A  |  |
| N/A                                     | Landing Length (in)   | N/A   | N/A  | DWS Provided?               | N/A  |  |
| N/A                                     | Landing Width (in)    | N/A   | N/A  | DWS Contrast?               | N/A  |  |
| N/A                                     | Landing Slope (%)     | N/A   | N/A  | DWS Length (in)             | N/A  |  |
| N/A                                     | Landing X Slope (%)   | N/A   | N/A  | DWS Full Width?             | N/A  |  |
| N/A                                     | Landing Curb? (Y/N)   | N/A   | N/A  | DWS Offset (in)             | N/A  |  |
| N/A                                     | Shared Landing?       | N/A   |      |                             |      |  |
| N/A                                     | Gutter Ponding?       | N/A   | N/A  | Gutter Slope (%)            | N/A  |  |
| N/A                                     | Gutter Lip Ht (in)    | N/A   | N/A  | Gutter X Slope (%)          | N/A  |  |
| N/A                                     | Painted X Walk1?      | Yes   | N/A  | Painted X Walk2?            | N/A  |  |
|                                         | X Walk 1 Direction    | To SW |      | X Walk 2 Direction          | N/A  |  |
| N/A                                     | X Walk 1 Width (in)   | 150.0 | N/A  | X Walk 2 Width (in)         | N/A  |  |
|                                         | X Walk 1 Slope (%)    | 2.3   |      | X Walk 2 Slope (%)          | N/A  |  |
|                                         | X Walk 1 X Slope (%)  | 1.1   |      | X Walk 2 X Slope (%)        | N/A  |  |
| N/A                                     | Ramp inside XWalk1?   | Yes   | N/A  | Ramp inside XWalk2?         | N/A  |  |
|                                         | Road Slope (%)        | N/A   | N/A  | Clear Space?                | N/A  |  |
|                                         | Road X Slope (%)      | N/A   | N/A  | Clear Space to XWalk (in)   | N/A  |  |
| N/A                                     | Any Obstructions?     | N/A   | N/A  | Storm Grate/Utility Hazard? | N/A  |  |
|                                         | Obstruction Type      |       |      | Storm Grate/Utility Type    |      |  |
|                                         |                       | N/A   |      |                             | N/A  |  |
|                                         |                       |       | Yes  | Surface Condition? (G/P)    | Good |  |