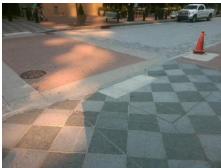

Total Cost: \$ 1850.00

| Field Measurements/Component Compliance |                       |       |      |                             |      |  |
|-----------------------------------------|-----------------------|-------|------|-----------------------------|------|--|
| Compliance Description                  |                       | Data  | Comp | liance Description          | Data |  |
| N/A                                     | Ramp Length (in)      | 71.0  | No   | Ramp Slope (%)              | 10.0 |  |
| Yes                                     | Ramp Width (in)       | 59.0  | Yes  | Ramp XSlope (%)             | 1.7  |  |
| N/A                                     | Flare Type LT         | N/A   | N/A  | Flare Type RT               | N/A  |  |
| N/A                                     | Flare Slope LT (%)    | N/A   | N/A  | Flare Slope RT (%)          | N/A  |  |
| N/A                                     | Flare Traversable LT? | N/A   | N/A  | Flare Traversable RT?       | N/A  |  |
| N/A                                     | Landing Length (in)   | N/A   | N/A  | DWS Provided?               | N/A  |  |
| N/A                                     | Landing Width (in)    | N/A   | N/A  | DWS Contrast?               | N/A  |  |
| N/A                                     | Landing Slope (%)     | N/A   | N/A  | DWS Length (in)             | N/A  |  |
| N/A                                     | Landing X Slope (%)   | N/A   | N/A  | DWS Full Width?             | N/A  |  |
| N/A                                     | Landing Curb? (Y/N)   | N/A   | N/A  | DWS Offset (in)             | N/A  |  |
| N/A                                     | Shared Landing?       | N/A   |      |                             |      |  |
| N/A                                     | Gutter Ponding?       | N/A   | N/A  | Gutter Slope (%)            | N/A  |  |
| N/A                                     | Gutter Lip Ht (in)    | N/A   | N/A  | Gutter X Slope (%)          | N/A  |  |
| N/A                                     | Painted X Walk1?      | Yes   | N/A  | Painted X Walk2?            | N/A  |  |
|                                         | X Walk 1 Direction    | To SW |      | X Walk 2 Direction          | N/A  |  |
| N/A                                     | X Walk 1 Width (in)   | 150.0 | N/A  | X Walk 2 Width (in)         | N/A  |  |
|                                         | X Walk 1 Slope (%)    | 2.3   |      | X Walk 2 Slope (%)          | N/A  |  |
|                                         | X Walk 1 X Slope (%)  | 1.1   |      | X Walk 2 X Slope (%)        | N/A  |  |
| N/A                                     | Ramp inside XWalk1?   | Yes   | N/A  | Ramp inside XWalk2?         | N/A  |  |
|                                         | Road Slope (%)        | N/A   | N/A  | Clear Space?                | N/A  |  |
|                                         | Road X Slope (%)      | N/A   | N/A  | Clear Space to XWalk (in)   | N/A  |  |
| N/A                                     | Any Obstructions?     | N/A   | N/A  | Storm Grate/Utility Hazard? | N/A  |  |
|                                         | Obstruction Type      |       |      | Storm Grate/Utility Type    |      |  |
|                                         |                       | N/A   |      |                             | N/A  |  |
|                                         |                       |       | Yes  | Surface Condition? (G/P)    | Good |  |