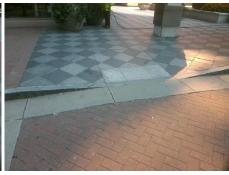

Total Cost: \$ 1850.00

| Field Measurements/Component Compliance |                       |       |      |                             |      |  |
|-----------------------------------------|-----------------------|-------|------|-----------------------------|------|--|
| Compliance Description                  |                       | Data  | Comp | liance Description          | Data |  |
| N/A                                     | Ramp Length (in)      | 71.0  | No   | Ramp Slope (%)              | 10.0 |  |
| Yes                                     | Ramp Width (in)       | 59.0  | Yes  | Ramp XSlope (%)             | 1.7  |  |
| N/A                                     | Flare Type LT         | N/A   | N/A  | Flare Type RT               | N/A  |  |
| N/A                                     | Flare Slope LT (%)    | N/A   | N/A  | Flare Slope RT (%)          | N/A  |  |
| N/A                                     | Flare Traversable LT? | N/A   | N/A  | Flare Traversable RT?       | N/A  |  |
| N/A                                     | Landing Length (in)   | N/A   | N/A  | DWS Provided?               | N/A  |  |
| N/A                                     | Landing Width (in)    | N/A   | N/A  | DWS Contrast?               | N/A  |  |
| N/A                                     | Landing Slope (%)     | N/A   | N/A  | DWS Length (in)             | N/A  |  |
| N/A                                     | Landing X Slope (%)   | N/A   | N/A  | DWS Full Width?             | N/A  |  |
| N/A                                     | Landing Curb? (Y/N)   | N/A   | N/A  | DWS Offset (in)             | N/A  |  |
| N/A                                     | Shared Landing?       | N/A   |      |                             |      |  |
| N/A                                     | Gutter Ponding?       | N/A   | N/A  | Gutter Slope (%)            | N/A  |  |
| N/A                                     | Gutter Lip Ht (in)    | N/A   | N/A  | Gutter X Slope (%)          | N/A  |  |
| N/A                                     | Painted X Walk1?      | Yes   | N/A  | Painted X Walk2?            | N/A  |  |
|                                         | X Walk 1 Direction    | To SW |      | X Walk 2 Direction          | N/A  |  |
| N/A                                     | X Walk 1 Width (in)   | 150.0 | N/A  | X Walk 2 Width (in)         | N/A  |  |
|                                         | X Walk 1 Slope (%)    | 2.3   |      | X Walk 2 Slope (%)          | N/A  |  |
|                                         | X Walk 1 X Slope (%)  | 1.1   |      | X Walk 2 X Slope (%)        | N/A  |  |
| N/A                                     | Ramp inside XWalk1?   | Yes   | N/A  | Ramp inside XWalk2?         | N/A  |  |
|                                         | Road Slope (%)        | N/A   | N/A  | Clear Space?                | N/A  |  |
|                                         | Road X Slope (%)      | N/A   | N/A  | Clear Space to XWalk (in)   | N/A  |  |
| N/A                                     | Any Obstructions?     | N/A   | N/A  | Storm Grate/Utility Hazard? | N/A  |  |
|                                         | Obstruction Type      |       |      | Storm Grate/Utility Type    |      |  |
|                                         |                       | N/A   |      |                             | N/A  |  |
|                                         |                       |       | Yes  | Surface Condition? (G/P)    | Good |  |