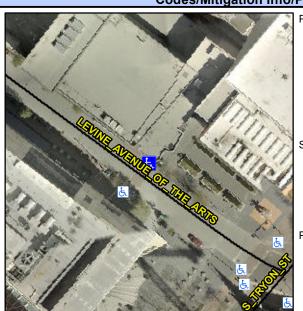

## Access Compliance Report Public Rights-of-Way (Curb Ramps)

Intersection ID: 10030374 Main Street: LEVINE\_AVENUE\_OF\_THE\_ART3oss Street: N/A Location:

ADA ID: FE274BB787A2 Ramp Type: Perp Initial Pass/Fail: Fail Overall Compliance: No Severity Score: 12.5

## Codes/Mitigation Info/Possible Solution

Street 1 Name LEVINE AVENUE OF THE ARTS
Stop Condition-Street 2 None
Street 2 Name N/A
Stop Condition-Street 1 N/A

| •                             |  |  |  |  |  |  |
|-------------------------------|--|--|--|--|--|--|
|                               |  |  |  |  |  |  |
| Remove & Replace Entire Ramp. |  |  |  |  |  |  |
|                               |  |  |  |  |  |  |
|                               |  |  |  |  |  |  |
|                               |  |  |  |  |  |  |
|                               |  |  |  |  |  |  |
|                               |  |  |  |  |  |  |
|                               |  |  |  |  |  |  |
|                               |  |  |  |  |  |  |
|                               |  |  |  |  |  |  |
|                               |  |  |  |  |  |  |
|                               |  |  |  |  |  |  |
|                               |  |  |  |  |  |  |
|                               |  |  |  |  |  |  |
|                               |  |  |  |  |  |  |
|                               |  |  |  |  |  |  |
|                               |  |  |  |  |  |  |
|                               |  |  |  |  |  |  |
|                               |  |  |  |  |  |  |
|                               |  |  |  |  |  |  |
|                               |  |  |  |  |  |  |