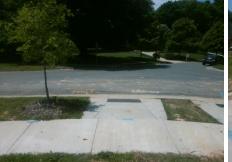

N/A

N/A

To SW

Street 1 Name

GARDNER LN
Stop Condition-Street 2
None
Street 2 Name

N/A
Stop Condition-Street 1

N/A

| Possible Solutions:           |
|-------------------------------|
| Remove & Replace Entire Ramp. |
|                               |
|                               |
|                               |
|                               |
|                               |
| Surveyor Notes:               |
| N/A                           |
|                               |
|                               |
|                               |
| PROW/ADA:                     |
| Not Found, R304.2.2, R304.5.3 |
|                               |
|                               |
|                               |
|                               |
|                               |
|                               |
|                               |