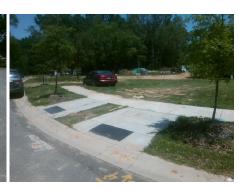

N/A

N/A

To SW

Street 1 Name

GARDNER LN
Stop Condition-Street 2
None
Street 2 Name

N/A
Stop Condition-Street 1

N/A

| Possible Solutions:           |
|-------------------------------|
| Remove & Replace Entire Ramp. |
|                               |
|                               |
|                               |
|                               |
|                               |
| Surveyor Notes:               |
| N/A                           |
|                               |
|                               |
|                               |
| PROW/ADA:                     |
| Not Found, R304.2.2, R304.5.3 |
|                               |
|                               |
|                               |
|                               |
|                               |
|                               |
|                               |