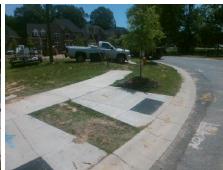

N/A

N/A

To SW

Street 1 Name

GARDNER LN
Stop Condition-Street 2
None
Street 2 Name

N/A
Stop Condition-Street 1

N/A

| Possible Solutions:           |
|-------------------------------|
| Remove & Replace Entire Ramp. |
|                               |
|                               |
|                               |
|                               |
|                               |
| Surveyor Notes:               |
| N/A                           |
|                               |
|                               |
|                               |
| PROW/ADA:                     |
| Not Found, R304.2.2, R304.5.3 |
|                               |
|                               |
|                               |
|                               |
|                               |
|                               |
|                               |