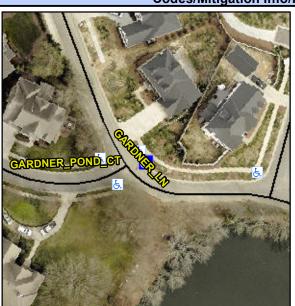

## Access Compliance Report Public Rights-of-Way (Curb Ramps)

Data

11.5

3.2

N/A

Good

Intersection ID: 46360 Main Street: GARDNER\_LN Cross Street: GARDNER\_POND\_CT Location: NE

ADA ID: FE2ACFB14948 Ramp Type: Perp Initial Pass/Fail: Fail Overall Compliance: No Severity Score: 13.75

N/A

N/A

To SW

Street 1 Name

GARDNER LN
Stop Condition-Street 2
None
Street 2 Name

N/A
Stop Condition-Street 1

N/A

| Possible Solutions:           |
|-------------------------------|
| Remove & Replace Entire Ramp. |
|                               |
|                               |
|                               |
|                               |
|                               |
| Surveyor Notes:               |
| N/A                           |
|                               |
|                               |
|                               |
| PROW/ADA:                     |
| Not Found, R304.2.2, R304.5.3 |
|                               |
|                               |
|                               |
|                               |
|                               |
|                               |
|                               |