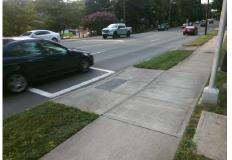

## Access Compliance Report Public Rights-of-Way (Curb Ramps)

| Intersection ID: 52249                  | section ID: 52249 Main Street: PARK_RD Cro |                           |         |                                                | N/A                   | Location: | w                        |                             |     |
|-----------------------------------------|--------------------------------------------|---------------------------|---------|------------------------------------------------|-----------------------|-----------|--------------------------|-----------------------------|-----|
| ADA ID: FE3BF129D83A                    | Ramp Type: BlendTrans1                     |                           |         | Initial Pass/Fail: Fail Overall Compliance: No |                       |           |                          |                             | 10  |
| Codes/Mitigation Info/Possible Solution |                                            |                           |         | Field Measurements/Component Compliance        |                       |           |                          |                             |     |
|                                         |                                            | Possible Solutions:       |         |                                                |                       |           | pliance Description Data |                             |     |
| L.                                      | A LA   | Remove & Replace Curb Ram | with    | N/A                                            | Ramp Length (in)      | 59.0      | Yes                      | BlendTrans Slope (%)        | 3.8 |
|                                         |                                            | Two New Directional Ramps |         | No                                             | Ramp Width (in)       | 47.0      | No                       | BlendTrans XSlope (%)       | 2.6 |
|                                         |                                            | Equivalent.               |         | N/A                                            | Flare Type LT         | N/A       | N/A                      | Flare Type RT               | N/A |
|                                         |                                            |                           |         | N/A                                            | Flare Slope LT (%)    | N/A       | N/A                      | Flare Slope RT (%)          | N/A |
|                                         |                                            |                           |         | N/A                                            | Flare Traversable LT? | N/A       | N/A                      | Flare Traversable RT?       | N/A |
|                                         |                                            |                           |         | N/A                                            | Landing Length (in)   | N/A       | N/A                      | DWS Provided?               | N/A |
| 2                                       |                                            | Surveyor Notes:           |         | N/A                                            | Landing Width (in)    | N/A       | N/A                      | DWS Contrast?               | N/A |
|                                         |                                            | N/A                       |         | N/A                                            | Landing Slope (%)     | N/A       | N/A                      | DWS Length (in)             | N/A |
|                                         |                                            |                           |         | N/A                                            | Landing X Slope (%)   | N/A       | N/A                      | DWS Full Width?             | N/A |
|                                         |                                            |                           |         | N/A                                            | Landing Curb? (Y/N)   | N/A       | N/A                      | DWS Offset (in)             | N/A |
|                                         |                                            |                           |         | N/A                                            | Shared Landing?       | N/A       |                          |                             |     |
|                                         |                                            | PROW/ADA:                 |         | N/A                                            | Gutter Ponding?       | N/A       | N/A                      | Gutter Slope (%)            | N/A |
| E. T                                    |                                            | R304.5.1, R304.5.3        |         | N/A                                            | Gutter Lip Ht (in)    | N/A       | N/A                      | Gutter X Slope (%)          | N/A |
|                                         |                                            | · · · · , · · · · ·       |         | N/A                                            | Painted X Walk1?      | Yes       | N/A                      | Painted X Walk2?            | N/A |
|                                         |                                            |                           |         |                                                | X Walk 1 Direction    | To E      |                          | X Walk 2 Direction          | N/A |
| 1                                       | 11:3                                       |                           |         |                                                | X Walk 1 Width (in)   | 112.0     |                          | X Walk 2 Width (in)         | N/A |
| Street 1 Name                           | PARK RD                                    |                           |         |                                                | X Walk 1 Slope (%)    | 4.0       |                          | X Walk 2 Slope (%)          | N/A |
| Stop Condition-Street 1                 | Signal                                     |                           |         |                                                | X Walk 1 X Slope (%)  | 1.9       |                          | X Walk 2 X Slope (%)        | N/A |
| Street 2 Name                           | N/A                                        |                           |         | N/A                                            | Ramp inside XWalk1?   | Yes       | N/A                      | Ramp inside XWalk2?         | N/A |
| Stop Condition-Street 2                 | N/A                                        |                           |         |                                                | Road Slope (%)        | 1.9       |                          | Clear Space?                | N/A |
|                                         |                                            |                           |         |                                                | Road X Slope (%)      | 4.0       | N/A                      | Clear Space to XWalk (in)   | N/A |
|                                         |                                            |                           |         | N/A                                            | Any Obstructions?     | N/A       | N/A                      | Storm Grate/Utility Hazard? | N/A |
|                                         |                                            | Total Cost: \$            | 3200.00 |                                                | Obstruction Type      |           |                          | Storm Grate/Utility Type    |     |
|                                         |                                            |                           |         |                                                |                       | N/A       |                          |                             | N/A |