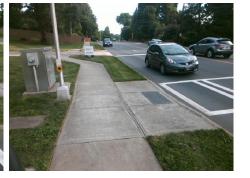

## Access Compliance Report Public Rights-of-Way (Curb Ramps)

| Intersection ID: 52249                  | section ID: 52249 Main Street: PARK_RD Cro |                           |         |                                                | N/A                   | Location: | w                        |                             |     |
|-----------------------------------------|--------------------------------------------|---------------------------|---------|------------------------------------------------|-----------------------|-----------|--------------------------|-----------------------------|-----|
| ADA ID: FE3BF129D83A                    | Ramp Type: BlendTrans1                     |                           |         | Initial Pass/Fail: Fail Overall Compliance: No |                       |           |                          |                             | 10  |
| Codes/Mitigation Info/Possible Solution |                                            |                           |         | Field Measurements/Component Compliance        |                       |           |                          |                             |     |
|                                         |                                            | Possible Solutions:       |         |                                                |                       |           | pliance Description Data |                             |     |
| L.                                      | A LA   | Remove & Replace Curb Ram | with    | N/A                                            | Ramp Length (in)      | 59.0      | Yes                      | BlendTrans Slope (%)        | 3.8 |
|                                         |                                            | Two New Directional Ramps |         | No                                             | Ramp Width (in)       | 47.0      | No                       | BlendTrans XSlope (%)       | 2.6 |
|                                         |                                            | Equivalent.               |         | N/A                                            | Flare Type LT         | N/A       | N/A                      | Flare Type RT               | N/A |
|                                         |                                            |                           |         | N/A                                            | Flare Slope LT (%)    | N/A       | N/A                      | Flare Slope RT (%)          | N/A |
|                                         |                                            |                           |         | N/A                                            | Flare Traversable LT? | N/A       | N/A                      | Flare Traversable RT?       | N/A |
|                                         |                                            |                           |         | N/A                                            | Landing Length (in)   | N/A       | N/A                      | DWS Provided?               | N/A |
| 2                                       |                                            | Surveyor Notes:           |         | N/A                                            | Landing Width (in)    | N/A       | N/A                      | DWS Contrast?               | N/A |
|                                         |                                            | N/A                       |         | N/A                                            | Landing Slope (%)     | N/A       | N/A                      | DWS Length (in)             | N/A |
|                                         |                                            |                           |         | N/A                                            | Landing X Slope (%)   | N/A       | N/A                      | DWS Full Width?             | N/A |
|                                         |                                            |                           |         | N/A                                            | Landing Curb? (Y/N)   | N/A       | N/A                      | DWS Offset (in)             | N/A |
|                                         |                                            |                           |         | N/A                                            | Shared Landing?       | N/A       |                          |                             |     |
|                                         |                                            | PROW/ADA:                 |         | N/A                                            | Gutter Ponding?       | N/A       | N/A                      | Gutter Slope (%)            | N/A |
| E. T                                    |                                            | R304.5.1, R304.5.3        |         | N/A                                            | Gutter Lip Ht (in)    | N/A       | N/A                      | Gutter X Slope (%)          | N/A |
|                                         |                                            | · · · · , · · · · ·       |         | N/A                                            | Painted X Walk1?      | Yes       | N/A                      | Painted X Walk2?            | N/A |
|                                         |                                            |                           |         |                                                | X Walk 1 Direction    | To E      |                          | X Walk 2 Direction          | N/A |
| 1                                       | 11:3                                       |                           |         |                                                | X Walk 1 Width (in)   | 112.0     |                          | X Walk 2 Width (in)         | N/A |
| Street 1 Name                           | PARK RD                                    |                           |         |                                                | X Walk 1 Slope (%)    | 4.0       |                          | X Walk 2 Slope (%)          | N/A |
| Stop Condition-Street 1                 | Signal                                     |                           |         |                                                | X Walk 1 X Slope (%)  | 1.9       |                          | X Walk 2 X Slope (%)        | N/A |
| Street 2 Name                           | N/A                                        |                           |         | N/A                                            | Ramp inside XWalk1?   | Yes       | N/A                      | Ramp inside XWalk2?         | N/A |
| Stop Condition-Street 2                 | N/A                                        |                           |         |                                                | Road Slope (%)        | 1.9       |                          | Clear Space?                | N/A |
|                                         |                                            |                           |         |                                                | Road X Slope (%)      | 4.0       | N/A                      | Clear Space to XWalk (in)   | N/A |
|                                         |                                            |                           |         | N/A                                            | Any Obstructions?     | N/A       | N/A                      | Storm Grate/Utility Hazard? | N/A |
|                                         |                                            | Total Cost: \$            | 3200.00 |                                                | Obstruction Type      |           |                          | Storm Grate/Utility Type    |     |
|                                         |                                            |                           |         |                                                |                       | N/A       |                          |                             | N/A |