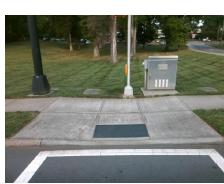

## Access Compliance Report Public Rights-of-Way (Curb Ramps)

| Intersection ID: 52249                  | section ID: 52249 Main Street: PARK_RD Cro |                           |         |                                                | N/A                   | Location: | w                        |                             |     |
|-----------------------------------------|--------------------------------------------|---------------------------|---------|------------------------------------------------|-----------------------|-----------|--------------------------|-----------------------------|-----|
| ADA ID: FE3BF129D83A                    | Ramp Type: BlendTrans1                     |                           |         | Initial Pass/Fail: Fail Overall Compliance: No |                       |           |                          |                             | 10  |
| Codes/Mitigation Info/Possible Solution |                                            |                           |         | Field Measurements/Component Compliance        |                       |           |                          |                             |     |
|                                         |                                            | Possible Solutions:       |         |                                                |                       |           | pliance Description Data |                             |     |
| L.                                      | A LA   | Remove & Replace Curb Ram | with    | N/A                                            | Ramp Length (in)      | 59.0      | Yes                      | BlendTrans Slope (%)        | 3.8 |
|                                         |                                            | Two New Directional Ramps |         | No                                             | Ramp Width (in)       | 47.0      | No                       | BlendTrans XSlope (%)       | 2.6 |
|                                         |                                            | Equivalent.               |         | N/A                                            | Flare Type LT         | N/A       | N/A                      | Flare Type RT               | N/A |
|                                         |                                            |                           |         | N/A                                            | Flare Slope LT (%)    | N/A       | N/A                      | Flare Slope RT (%)          | N/A |
|                                         |                                            |                           |         | N/A                                            | Flare Traversable LT? | N/A       | N/A                      | Flare Traversable RT?       | N/A |
|                                         |                                            |                           |         | N/A                                            | Landing Length (in)   | N/A       | N/A                      | DWS Provided?               | N/A |
| 2                                       |                                            | Surveyor Notes:           |         | N/A                                            | Landing Width (in)    | N/A       | N/A                      | DWS Contrast?               | N/A |
|                                         |                                            | N/A                       |         | N/A                                            | Landing Slope (%)     | N/A       | N/A                      | DWS Length (in)             | N/A |
|                                         |                                            |                           |         | N/A                                            | Landing X Slope (%)   | N/A       | N/A                      | DWS Full Width?             | N/A |
|                                         |                                            |                           |         | N/A                                            | Landing Curb? (Y/N)   | N/A       | N/A                      | DWS Offset (in)             | N/A |
|                                         |                                            |                           |         | N/A                                            | Shared Landing?       | N/A       |                          |                             |     |
|                                         |                                            | PROW/ADA:                 |         | N/A                                            | Gutter Ponding?       | N/A       | N/A                      | Gutter Slope (%)            | N/A |
| E. T                                    |                                            | R304.5.1, R304.5.3        |         | N/A                                            | Gutter Lip Ht (in)    | N/A       | N/A                      | Gutter X Slope (%)          | N/A |
|                                         |                                            | · · · · , · · · · ·       |         | N/A                                            | Painted X Walk1?      | Yes       | N/A                      | Painted X Walk2?            | N/A |
|                                         |                                            |                           |         |                                                | X Walk 1 Direction    | To E      |                          | X Walk 2 Direction          | N/A |
| 1                                       | 11:3                                       |                           |         |                                                | X Walk 1 Width (in)   | 112.0     |                          | X Walk 2 Width (in)         | N/A |
| Street 1 Name                           | PARK RD                                    |                           |         |                                                | X Walk 1 Slope (%)    | 4.0       |                          | X Walk 2 Slope (%)          | N/A |
| Stop Condition-Street 1                 | Signal                                     |                           |         |                                                | X Walk 1 X Slope (%)  | 1.9       |                          | X Walk 2 X Slope (%)        | N/A |
| Street 2 Name                           | N/A                                        |                           |         | N/A                                            | Ramp inside XWalk1?   | Yes       | N/A                      | Ramp inside XWalk2?         | N/A |
| Stop Condition-Street 2                 | N/A                                        |                           |         |                                                | Road Slope (%)        | 1.9       |                          | Clear Space?                | N/A |
|                                         |                                            |                           |         |                                                | Road X Slope (%)      | 4.0       | N/A                      | Clear Space to XWalk (in)   | N/A |
|                                         |                                            |                           |         | N/A                                            | Any Obstructions?     | N/A       | N/A                      | Storm Grate/Utility Hazard? | N/A |
|                                         |                                            | Total Cost: \$            | 3200.00 |                                                | Obstruction Type      |           |                          | Storm Grate/Utility Type    |     |
|                                         |                                            |                           |         |                                                |                       | N/A       |                          |                             | N/A |