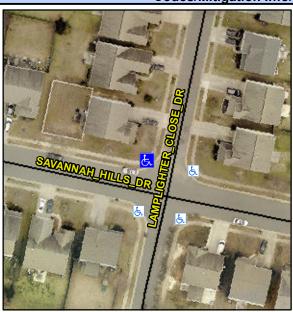

## **Access Compliance Report Public Rights-of-Way** (Curb Ramps)

Intersection ID: 47280 Main Street: SAVANNAH HILLS DR Cross Street: LAMPLIGHTER\_CLOSE\_DR Location: NW ADA ID: FE3F31F4EE2A Ramp Type: PerpDiag Initial Pass/Fail: Fail **Overall Compliance: No Severity Score:** 8.75

**Codes/Mitigation Info/Possible Solution** 

Street 1 Name Stop Condition-Street 2 Street 2 Name Stop Condition-Street 1

SAVANNAH HILLS DR LAMPLIGHTER CLOSE DR

StopSign

Possible Solutions: **Remove & Replace Curb Ramp With** Two New Directional Ramps or Equivalent. Surveyor Notes: N/A PROW/ADA: Not Found, R304.5.1