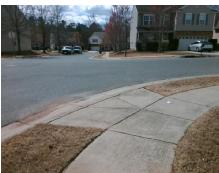

## **Access Compliance Report Public Rights-of-Way** (Curb Ramps)

Intersection ID: 47280 Main Street: SAVANNAH HILLS DR Cross Street: LAMPLIGHTER\_CLOSE\_DR Location: NW ADA ID: FE3F31F4EE2A Ramp Type: PerpDiag Initial Pass/Fail: Fail **Overall Compliance: No Severity Score:** 8.75

**Codes/Mitigation Info/Possible Solution** 

Street 1 Name Stop Condition-Street 2 Street 2 Name Stop Condition-Street 1

SAVANNAH HILLS DR LAMPLIGHTER CLOSE DR

StopSign

Possible Solutions: **Remove & Replace Curb Ramp With** Two New Directional Ramps or Equivalent. Surveyor Notes: N/A PROW/ADA: Not Found, R304.5.1

Total Cost: 3200.00

| Field Measurements/Component Compliance |                       |      |      |                             |      |
|-----------------------------------------|-----------------------|------|------|-----------------------------|------|
| Compliance Description                  |                       | Data | Comp | liance Description          | Data |
| N/A                                     | Ramp Length (in)      | 50.0 | Yes  | Ramp Slope (%)              | 6.7  |
| No                                      | Ramp Width (in)       | 44.5 | Yes  | Ramp XSlope (%)             | 0.7  |
| N/A                                     | Flare Type LT         | N/A  | N/A  | Flare Type RT               | N/A  |
| N/A                                     | Flare Slope LT (%)    | N/A  | N/A  | Flare Slope RT (%)          | N/A  |
| N/A                                     | Flare Traversable LT? | N/A  | N/A  | Flare Traversable RT?       | N/A  |
| N/A                                     | Landing Length (in)   | N/A  | N/A  | DWS Provided?               | N/A  |
| N/A                                     | Landing Width (in)    | N/A  | N/A  | DWS Contrast?               | N/A  |
| N/A                                     | Landing Slope (%)     | N/A  | N/A  | DWS Length (in)             | N/A  |
| N/A                                     | Landing X Slope (%)   | N/A  | N/A  | DWS Full Width?             | N/A  |
| N/A                                     | Landing Curb? (Y/N)   | N/A  | N/A  | DWS Offset (in)             | N/A  |
| N/A                                     | Shared Landing?       | N/A  |      |                             |      |
| N/A                                     | Gutter Ponding?       | N/A  | N/A  | Gutter Slope (%)            | N/A  |
| N/A                                     | Gutter Lip Ht (in)    | N/A  | N/A  | Gutter X Slope (%)          | N/A  |
| N/A                                     | Painted X Walk1?      | No   | N/A  | Painted X Walk2?            | No   |
|                                         | X Walk 1 Direction    | To S |      | X Walk 2 Direction          | То Е |
| N/A                                     | X Walk 1 Width (in)   | N/A  | N/A  | X Walk 2 Width (in)         | N/A  |
|                                         | X Walk 1 Slope (%)    | 4.6  |      | X Walk 2 Slope (%)          | 1.1  |
|                                         | X Walk 1 X Slope (%)  | 1.8  |      | X Walk 2 X Slope (%)        | 0.3  |
| N/A                                     | Ramp inside XWalk1?   | N/A  | N/A  | Ramp inside XWalk2?         | N/A  |
|                                         | Road Slope (%)        | 2.6  | N/A  | Clear Space?                | N/A  |
|                                         | Road X Slope (%)      | 0.3  | N/A  | Clear Space to XWalk (in)   | N/A  |
| N/A                                     | Any Obstructions?     | N/A  | N/A  | Storm Grate/Utility Hazard? | N/A  |
|                                         | Obstruction Type      |      |      | Storm Grate/Utility Type    |      |
|                                         |                       | N/A  |      |                             | N/A  |
|                                         |                       |      | Yes  | Surface Condition? (G/P)    | Good |
|                                         |                       |      |      |                             |      |