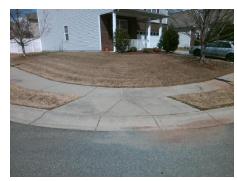

## **Access Compliance Report Public Rights-of-Way** (Curb Ramps)

Intersection ID: 47280 Main Street: SAVANNAH HILLS DR Cross Street: LAMPLIGHTER\_CLOSE\_DR Location: NW ADA ID: FE3F31F4EE2A Ramp Type: PerpDiag Initial Pass/Fail: Fail **Overall Compliance: No Severity Score:** 8.75

**Codes/Mitigation Info/Possible Solution** 

Street 1 Name Stop Condition-Street 2 Street 2 Name Stop Condition-Street 1

SAVANNAH HILLS DR LAMPLIGHTER CLOSE DR

StopSign

Possible Solutions: **Remove & Replace Curb Ramp With** Two New Directional Ramps or Equivalent. Surveyor Notes: N/A PROW/ADA: Not Found, R304.5.1

Total Cost: 3200.00

| Field Measurements/Component Compliance |                       |      |      |                             |      |
|-----------------------------------------|-----------------------|------|------|-----------------------------|------|
| Compliance Description                  |                       | Data | Comp | liance Description          | Data |
| N/A                                     | Ramp Length (in)      | 50.0 | Yes  | Ramp Slope (%)              | 6.7  |
| No                                      | Ramp Width (in)       | 44.5 | Yes  | Ramp XSlope (%)             | 0.7  |
| N/A                                     | Flare Type LT         | N/A  | N/A  | Flare Type RT               | N/A  |
| N/A                                     | Flare Slope LT (%)    | N/A  | N/A  | Flare Slope RT (%)          | N/A  |
| N/A                                     | Flare Traversable LT? | N/A  | N/A  | Flare Traversable RT?       | N/A  |
| N/A                                     | Landing Length (in)   | N/A  | N/A  | DWS Provided?               | N/A  |
| N/A                                     | Landing Width (in)    | N/A  | N/A  | DWS Contrast?               | N/A  |
| N/A                                     | Landing Slope (%)     | N/A  | N/A  | DWS Length (in)             | N/A  |
| N/A                                     | Landing X Slope (%)   | N/A  | N/A  | DWS Full Width?             | N/A  |
| N/A                                     | Landing Curb? (Y/N)   | N/A  | N/A  | DWS Offset (in)             | N/A  |
| N/A                                     | Shared Landing?       | N/A  |      |                             |      |
| N/A                                     | Gutter Ponding?       | N/A  | N/A  | Gutter Slope (%)            | N/A  |
| N/A                                     | Gutter Lip Ht (in)    | N/A  | N/A  | Gutter X Slope (%)          | N/A  |
| N/A                                     | Painted X Walk1?      | No   | N/A  | Painted X Walk2?            | No   |
|                                         | X Walk 1 Direction    | To S |      | X Walk 2 Direction          | То Е |
| N/A                                     | X Walk 1 Width (in)   | N/A  | N/A  | X Walk 2 Width (in)         | N/A  |
|                                         | X Walk 1 Slope (%)    | 4.6  |      | X Walk 2 Slope (%)          | 1.1  |
|                                         | X Walk 1 X Slope (%)  | 1.8  |      | X Walk 2 X Slope (%)        | 0.3  |
| N/A                                     | Ramp inside XWalk1?   | N/A  | N/A  | Ramp inside XWalk2?         | N/A  |
|                                         | Road Slope (%)        | 2.6  | N/A  | Clear Space?                | N/A  |
|                                         | Road X Slope (%)      | 0.3  | N/A  | Clear Space to XWalk (in)   | N/A  |
| N/A                                     | Any Obstructions?     | N/A  | N/A  | Storm Grate/Utility Hazard? | N/A  |
|                                         | Obstruction Type      |      |      | Storm Grate/Utility Type    |      |
|                                         |                       | N/A  |      |                             | N/A  |
|                                         |                       |      | Yes  | Surface Condition? (G/P)    | Good |
|                                         |                       |      |      |                             |      |