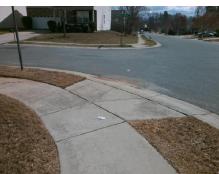

## **Access Compliance Report Public Rights-of-Way** (Curb Ramps)

Intersection ID: 47280 Main Street: SAVANNAH HILLS DR Cross Street: LAMPLIGHTER\_CLOSE\_DR Location: NW ADA ID: FE3F31F4EE2A Ramp Type: PerpDiag Initial Pass/Fail: Fail **Overall Compliance: No Severity Score:** 8.75

**Codes/Mitigation Info/Possible Solution** 

Street 1 Name Stop Condition-Street 2 Street 2 Name Stop Condition-Street 1

SAVANNAH HILLS DR LAMPLIGHTER CLOSE DR

StopSign

Possible Solutions: **Remove & Replace Curb Ramp With** Two New Directional Ramps or Equivalent. Surveyor Notes: N/A PROW/ADA: Not Found, R304.5.1

Total Cost: 3200.00

| Field Measurements/Component Compliance |                       |      |      |                             |      |
|-----------------------------------------|-----------------------|------|------|-----------------------------|------|
| Compliance Description                  |                       | Data | Comp | liance Description          | Data |
| N/A                                     | Ramp Length (in)      | 50.0 | Yes  | Ramp Slope (%)              | 6.7  |
| No                                      | Ramp Width (in)       | 44.5 | Yes  | Ramp XSlope (%)             | 0.7  |
| N/A                                     | Flare Type LT         | N/A  | N/A  | Flare Type RT               | N/A  |
| N/A                                     | Flare Slope LT (%)    | N/A  | N/A  | Flare Slope RT (%)          | N/A  |
| N/A                                     | Flare Traversable LT? | N/A  | N/A  | Flare Traversable RT?       | N/A  |
| N/A                                     | Landing Length (in)   | N/A  | N/A  | DWS Provided?               | N/A  |
| N/A                                     | Landing Width (in)    | N/A  | N/A  | DWS Contrast?               | N/A  |
| N/A                                     | Landing Slope (%)     | N/A  | N/A  | DWS Length (in)             | N/A  |
| N/A                                     | Landing X Slope (%)   | N/A  | N/A  | DWS Full Width?             | N/A  |
| N/A                                     | Landing Curb? (Y/N)   | N/A  | N/A  | DWS Offset (in)             | N/A  |
| N/A                                     | Shared Landing?       | N/A  |      |                             |      |
| N/A                                     | Gutter Ponding?       | N/A  | N/A  | Gutter Slope (%)            | N/A  |
| N/A                                     | Gutter Lip Ht (in)    | N/A  | N/A  | Gutter X Slope (%)          | N/A  |
| N/A                                     | Painted X Walk1?      | No   | N/A  | Painted X Walk2?            | No   |
|                                         | X Walk 1 Direction    | To S |      | X Walk 2 Direction          | То Е |
| N/A                                     | X Walk 1 Width (in)   | N/A  | N/A  | X Walk 2 Width (in)         | N/A  |
|                                         | X Walk 1 Slope (%)    | 4.6  |      | X Walk 2 Slope (%)          | 1.1  |
|                                         | X Walk 1 X Slope (%)  | 1.8  |      | X Walk 2 X Slope (%)        | 0.3  |
| N/A                                     | Ramp inside XWalk1?   | N/A  | N/A  | Ramp inside XWalk2?         | N/A  |
|                                         | Road Slope (%)        | 2.6  | N/A  | Clear Space?                | N/A  |
|                                         | Road X Slope (%)      | 0.3  | N/A  | Clear Space to XWalk (in)   | N/A  |
| N/A                                     | Any Obstructions?     | N/A  | N/A  | Storm Grate/Utility Hazard? | N/A  |
|                                         | Obstruction Type      |      |      | Storm Grate/Utility Type    |      |
|                                         |                       | N/A  |      |                             | N/A  |
|                                         |                       |      | Yes  | Surface Condition? (G/P)    | Good |
|                                         |                       |      |      |                             |      |