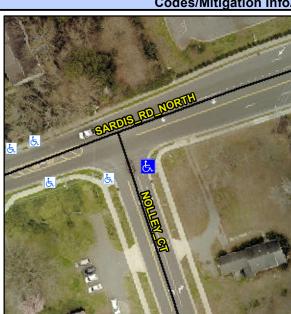

## Access Compliance Report Public Rights-of-Way (Curb Ramps)

Intersection ID: 54772 Main Street: SARDIS\_RD\_NORTH Cross Street: NOLLEY CT Location: SE

ADA ID: FE4599BEBB56 Ramp Type: PerpDiag Initial Pass/Fail: Fail Overall Compliance: No Severity Score: 12.5

## Field Measurements/Component Compliance

Street 1 Name
Stop Condition-Street 2
Street 2 Name
Stop Condition-Street 1

SARDIS RD NORTH
None
NOLLEY CT
StopSign

Possible Solutions:

Remove & Replace Curb Ramp With
Two New Directional Ramps or
Equivalent.