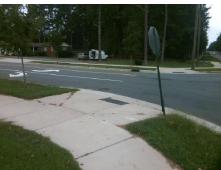

## Field Measurements/Component Compliance

Street 1 Name
Stop Condition-Street 2
Street 2 Name
Stop Condition-Street 1

SARDIS RD NORTH
None
NOLLEY CT
StopSign

Possible Solutions:

Remove & Replace Curb Ramp With
Two New Directional Ramps or
Equivalent.

Surveyor Notes:

N/A

PROW/ADA:

R304.2.2

Total Cost: \$ 3200.00

| Field Measurements/Component Compilance |                        |                       |      |                        |                             |      |
|-----------------------------------------|------------------------|-----------------------|------|------------------------|-----------------------------|------|
|                                         | Compliance Description |                       | Data | Compliance Description |                             | Data |
|                                         | N/A                    | Ramp Length (in)      | 91.0 | No                     | Ramp Slope (%)              | 9.7  |
|                                         | Yes                    | Ramp Width (in)       | 48.0 | Yes                    | Ramp XSlope (%)             | 1.8  |
|                                         | N/A                    | Flare Type LT         | N/A  | N/A                    | Flare Type RT               | N/A  |
|                                         | N/A                    | Flare Slope LT (%)    | N/A  | N/A                    | Flare Slope RT (%)          | N/A  |
|                                         | N/A                    | Flare Traversable LT? | N/A  | N/A                    | Flare Traversable RT?       | N/A  |
|                                         | N/A                    | Landing Length (in)   | N/A  | N/A                    | DWS Provided?               | N/A  |
|                                         | N/A                    | Landing Width (in)    | N/A  | N/A                    | DWS Contrast?               | N/A  |
|                                         | N/A                    | Landing Slope (%)     | N/A  | N/A                    | DWS Length (in)             | N/A  |
|                                         | N/A                    | Landing X Slope (%)   | N/A  | N/A                    | DWS Full Width?             | N/A  |
|                                         | N/A                    | Landing Curb? (Y/N)   | N/A  | N/A                    | DWS Offset (in)             | N/A  |
|                                         | N/A                    | Shared Landing?       | N/A  |                        |                             |      |
|                                         | N/A                    | Gutter Ponding?       | N/A  | N/A                    | Gutter Slope (%)            | N/A  |
|                                         | N/A                    | Gutter Lip Ht (in)    | N/A  | N/A                    | Gutter X Slope (%)          | N/A  |
|                                         | N/A                    | Painted X Walk1?      | No   | N/A                    | Painted X Walk2?            | No   |
|                                         |                        | X Walk 1 Direction    | To N |                        | X Walk 2 Direction          | To W |
|                                         | N/A                    | X Walk 1 Width (in)   | N/A  | N/A                    | X Walk 2 Width (in)         | N/A  |
|                                         |                        | X Walk 1 Slope (%)    | 1.8  |                        | X Walk 2 Slope (%)          | 2.1  |
|                                         |                        | X Walk 1 X Slope (%)  | 0.2  |                        | X Walk 2 X Slope (%)        | 2.4  |
|                                         | N/A                    | Ramp inside XWalk1?   | N/A  | N/A                    | Ramp inside XWalk2?         | N/A  |
|                                         |                        | Road Slope (%)        | 2.3  | N/A                    | Clear Space?                | N/A  |
|                                         |                        | Road X Slope (%)      | 2.7  | N/A                    | Clear Space to XWalk (in)   | N/A  |
|                                         | N/A                    | Any Obstructions?     | N/A  | N/A                    | Storm Grate/Utility Hazard? | N/A  |
|                                         |                        | Obstruction Type      |      |                        | Storm Grate/Utility Type    |      |
|                                         |                        |                       | N/A  |                        |                             | N/A  |
|                                         |                        |                       |      | Yes                    | Surface Condition? (G/P)    | Good |
|                                         |                        |                       |      |                        |                             |      |