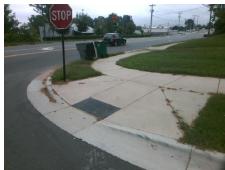

## Field Measurements/Component Compliance

Street 1 Name
Stop Condition-Street 2
Street 2 Name
Stop Condition-Street 1

SARDIS RD NORTH
None
NOLLEY CT
StopSign

Possible Solutions:

Remove & Replace Curb Ramp With
Two New Directional Ramps or
Equivalent.

Surveyor Notes:

N/A

PROW/ADA:

R304.2.2

Total Cost: \$ 3200.00

| Field Measurements/Component Compilance |                        |                       |      |                        |                             |      |
|-----------------------------------------|------------------------|-----------------------|------|------------------------|-----------------------------|------|
|                                         | Compliance Description |                       | Data | Compliance Description |                             | Data |
|                                         | N/A                    | Ramp Length (in)      | 91.0 | No                     | Ramp Slope (%)              | 9.7  |
|                                         | Yes                    | Ramp Width (in)       | 48.0 | Yes                    | Ramp XSlope (%)             | 1.8  |
|                                         | N/A                    | Flare Type LT         | N/A  | N/A                    | Flare Type RT               | N/A  |
|                                         | N/A                    | Flare Slope LT (%)    | N/A  | N/A                    | Flare Slope RT (%)          | N/A  |
|                                         | N/A                    | Flare Traversable LT? | N/A  | N/A                    | Flare Traversable RT?       | N/A  |
|                                         | N/A                    | Landing Length (in)   | N/A  | N/A                    | DWS Provided?               | N/A  |
|                                         | N/A                    | Landing Width (in)    | N/A  | N/A                    | DWS Contrast?               | N/A  |
|                                         | N/A                    | Landing Slope (%)     | N/A  | N/A                    | DWS Length (in)             | N/A  |
|                                         | N/A                    | Landing X Slope (%)   | N/A  | N/A                    | DWS Full Width?             | N/A  |
|                                         | N/A                    | Landing Curb? (Y/N)   | N/A  | N/A                    | DWS Offset (in)             | N/A  |
|                                         | N/A                    | Shared Landing?       | N/A  |                        |                             |      |
|                                         | N/A                    | Gutter Ponding?       | N/A  | N/A                    | Gutter Slope (%)            | N/A  |
|                                         | N/A                    | Gutter Lip Ht (in)    | N/A  | N/A                    | Gutter X Slope (%)          | N/A  |
|                                         | N/A                    | Painted X Walk1?      | No   | N/A                    | Painted X Walk2?            | No   |
|                                         |                        | X Walk 1 Direction    | To N |                        | X Walk 2 Direction          | To W |
|                                         | N/A                    | X Walk 1 Width (in)   | N/A  | N/A                    | X Walk 2 Width (in)         | N/A  |
|                                         |                        | X Walk 1 Slope (%)    | 1.8  |                        | X Walk 2 Slope (%)          | 2.1  |
|                                         |                        | X Walk 1 X Slope (%)  | 0.2  |                        | X Walk 2 X Slope (%)        | 2.4  |
|                                         | N/A                    | Ramp inside XWalk1?   | N/A  | N/A                    | Ramp inside XWalk2?         | N/A  |
|                                         |                        | Road Slope (%)        | 2.3  | N/A                    | Clear Space?                | N/A  |
|                                         |                        | Road X Slope (%)      | 2.7  | N/A                    | Clear Space to XWalk (in)   | N/A  |
|                                         | N/A                    | Any Obstructions?     | N/A  | N/A                    | Storm Grate/Utility Hazard? | N/A  |
|                                         |                        | Obstruction Type      |      |                        | Storm Grate/Utility Type    |      |
|                                         |                        |                       | N/A  |                        |                             | N/A  |
|                                         |                        |                       |      | Yes                    | Surface Condition? (G/P)    | Good |
|                                         |                        |                       |      |                        |                             |      |