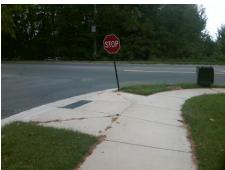

## Field Measurements/Component Compliance

Street 1 Name
Stop Condition-Street 2
Street 2 Name
Stop Condition-Street 1

SARDIS RD NORTH
None
NOLLEY CT
StopSign

Possible Solutions:

Remove & Replace Curb Ramp With
Two New Directional Ramps or
Equivalent.

Surveyor Notes:

N/A

PROW/ADA:

R304.2.2

Total Cost: \$ 3200.00

| Field Measurements/Component Compilance |                        |                       |      |                        |                             |      |
|-----------------------------------------|------------------------|-----------------------|------|------------------------|-----------------------------|------|
|                                         | Compliance Description |                       | Data | Compliance Description |                             | Data |
|                                         | N/A                    | Ramp Length (in)      | 91.0 | No                     | Ramp Slope (%)              | 9.7  |
|                                         | Yes                    | Ramp Width (in)       | 48.0 | Yes                    | Ramp XSlope (%)             | 1.8  |
|                                         | N/A                    | Flare Type LT         | N/A  | N/A                    | Flare Type RT               | N/A  |
|                                         | N/A                    | Flare Slope LT (%)    | N/A  | N/A                    | Flare Slope RT (%)          | N/A  |
|                                         | N/A                    | Flare Traversable LT? | N/A  | N/A                    | Flare Traversable RT?       | N/A  |
|                                         | N/A                    | Landing Length (in)   | N/A  | N/A                    | DWS Provided?               | N/A  |
|                                         | N/A                    | Landing Width (in)    | N/A  | N/A                    | DWS Contrast?               | N/A  |
|                                         | N/A                    | Landing Slope (%)     | N/A  | N/A                    | DWS Length (in)             | N/A  |
|                                         | N/A                    | Landing X Slope (%)   | N/A  | N/A                    | DWS Full Width?             | N/A  |
|                                         | N/A                    | Landing Curb? (Y/N)   | N/A  | N/A                    | DWS Offset (in)             | N/A  |
|                                         | N/A                    | Shared Landing?       | N/A  |                        |                             |      |
|                                         | N/A                    | Gutter Ponding?       | N/A  | N/A                    | Gutter Slope (%)            | N/A  |
|                                         | N/A                    | Gutter Lip Ht (in)    | N/A  | N/A                    | Gutter X Slope (%)          | N/A  |
|                                         | N/A                    | Painted X Walk1?      | No   | N/A                    | Painted X Walk2?            | No   |
|                                         |                        | X Walk 1 Direction    | To N |                        | X Walk 2 Direction          | To W |
|                                         | N/A                    | X Walk 1 Width (in)   | N/A  | N/A                    | X Walk 2 Width (in)         | N/A  |
|                                         |                        | X Walk 1 Slope (%)    | 1.8  |                        | X Walk 2 Slope (%)          | 2.1  |
|                                         |                        | X Walk 1 X Slope (%)  | 0.2  |                        | X Walk 2 X Slope (%)        | 2.4  |
|                                         | N/A                    | Ramp inside XWalk1?   | N/A  | N/A                    | Ramp inside XWalk2?         | N/A  |
|                                         |                        | Road Slope (%)        | 2.3  | N/A                    | Clear Space?                | N/A  |
|                                         |                        | Road X Slope (%)      | 2.7  | N/A                    | Clear Space to XWalk (in)   | N/A  |
|                                         | N/A                    | Any Obstructions?     | N/A  | N/A                    | Storm Grate/Utility Hazard? | N/A  |
|                                         |                        | Obstruction Type      |      |                        | Storm Grate/Utility Type    |      |
|                                         |                        |                       | N/A  |                        |                             | N/A  |
|                                         |                        |                       |      | Yes                    | Surface Condition? (G/P)    | Good |
|                                         |                        |                       |      |                        |                             |      |