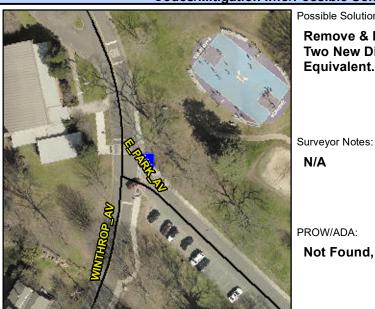

## **Access Compliance Report Public Rights-of-Way** (Curb Ramps)

Intersection ID: 14295 Main Street: E\_PARK\_AV **Cross Street: WINTHROP AV** Location: NE ADA ID: FE4F8D371B69 Ramp Type: PerpDiag Initial Pass/Fail: Fail **Overall Compliance: No** Severity Score: 26.25

**Codes/Mitigation Info/Possible Solution** 

Street 1 Name Stop Condition-Street 2 Street 2 Name Stop Condition-Street 1 WINTHROP AV None **E PARK AV** StopSign Possible Solutions: Remove & Replace Curb Ramp With **Two New Directional Ramps or** Equivalent.