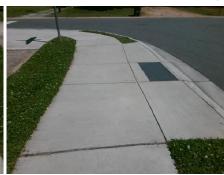

## Field Measurements/Component Compliance

Street 1 Name
StopSign
Stop Condition-Street 1
MIRAMAR DR
Street 2 Name
N/A
Stop Condition-Street 2
N/A

Possible Solutions:

Remove & Replace Entire Ramp.

Surveyor Notes:

LT RP < 5%

PROW/ADA:

Not Found, R304.5.1, R304.5.3, R304.3.2

N/A N/A

Total Cost: \$ 1800.00 N/A

Compliance Description Data Compliance Description Data Ramp Length LT (in) N/A N/A 68.5 Ramp Length RT (in) 58.0 Yes Ramp Width LT (in) 60.0 Yes Ramp Width RT (in) 60.5 Yes No Ramp Slope LT (%) 1.1 Ramp Slope RT (%) 11.7 Ramp XSlope LT (%) Yes Ramp XSlope RT (%) Yes 1.1 1.5 N/A Ramp Length (in) 36.0 Yes Ramp Slope (%) 0.6 47.5 No Ramp XSlope (%) 2.5 No Ramp Width (in) N/A Flare Type LT N/A N/A Flare Type RT N/A N/A N/A Flare Slope LT (%) N/A Flare Slope RT (%) N/A N/A Flare Traversable LT? N/A N/A Flare Traversable RT? N/A N/A Landing Length (in) N/A N/A DWS Provided? N/A N/A N/A N/A Landing Width (in) **DWS Contrast?** N/A N/A Landing Slope (%) N/A N/A DWS Length (in) N/A N/A Landing X Slope (%) N/A N/A DWS Full Width? N/A N/A Landing Curb? (Y/N) N/A N/A DWS Offset (in) N/A N/A Shared Landing? N/A N/A **Gutter Ponding?** N/A N/A Gutter Slope (%) N/A N/A N/A Gutter Lip Ht (in) N/A Gutter X Slope (%) N/A N/A Painted X Walk2? N/A Painted X Walk1? No N/A To SE X Walk 1 Direction X Walk 2 Direction N/A X Walk 1 Width (in) N/A X Walk 2 Width (in) N/A 4.7 N/A X Walk 1 Slope (%) X Walk 2 Slope (%) X Walk 1 X Slope (%) 3.4 X Walk 2 X Slope (%) N/A N/A Ramp inside XWalk1? N/A N/A Ramp inside XWalk2? N/A Road Slope (%) N/A Clear Space? N/A Road X Slope (%) N/A N/A Clear Space to XWalk (in) N/A