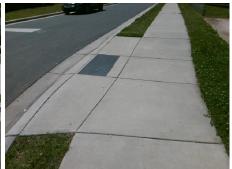

## Field Measurements/Component Compliance

Street 1 Name
StopSign
Stop Condition-Street 1
MIRAMAR DR
Street 2 Name
N/A
Stop Condition-Street 2
N/A

Possible Solutions:

Remove & Replace Entire Ramp.

Surveyor Notes:

LT RP < 5%

PROW/ADA:

Not Found, R304.5.1, R304.5.3, R304.3.2

N/A N/A

Total Cost: \$ 1800.00 N/A

Compliance Description Data Compliance Description Data Ramp Length LT (in) N/A N/A 68.5 Ramp Length RT (in) 58.0 Yes Ramp Width LT (in) 60.0 Yes Ramp Width RT (in) 60.5 Yes No Ramp Slope LT (%) 1.1 Ramp Slope RT (%) 11.7 Ramp XSlope LT (%) Yes Ramp XSlope RT (%) Yes 1.1 1.5 N/A Ramp Length (in) 36.0 Yes Ramp Slope (%) 0.6 47.5 No Ramp XSlope (%) 2.5 No Ramp Width (in) N/A Flare Type LT N/A N/A Flare Type RT N/A N/A N/A Flare Slope LT (%) N/A Flare Slope RT (%) N/A N/A Flare Traversable LT? N/A N/A Flare Traversable RT? N/A N/A Landing Length (in) N/A N/A DWS Provided? N/A N/A N/A N/A Landing Width (in) **DWS Contrast?** N/A N/A Landing Slope (%) N/A N/A DWS Length (in) N/A N/A Landing X Slope (%) N/A N/A DWS Full Width? N/A N/A Landing Curb? (Y/N) N/A N/A DWS Offset (in) N/A N/A Shared Landing? N/A N/A **Gutter Ponding?** N/A N/A Gutter Slope (%) N/A N/A N/A Gutter Lip Ht (in) N/A Gutter X Slope (%) N/A N/A Painted X Walk2? N/A Painted X Walk1? No N/A To SE X Walk 1 Direction X Walk 2 Direction N/A X Walk 1 Width (in) N/A X Walk 2 Width (in) N/A 4.7 N/A X Walk 1 Slope (%) X Walk 2 Slope (%) X Walk 1 X Slope (%) 3.4 X Walk 2 X Slope (%) N/A N/A Ramp inside XWalk1? N/A N/A Ramp inside XWalk2? N/A Road Slope (%) N/A Clear Space? N/A Road X Slope (%) N/A N/A Clear Space to XWalk (in) N/A