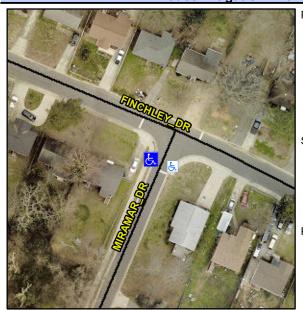

## Access Compliance Report Public Rights-of-Way (Curb Ramps)

Intersection ID: 10663Main Street: FINCHLEY\_DRCross Street: MIRAMAR\_DRLocation:SWADA ID: FE533CC8273FRamp Type: Combination1Initial Pass/Fail: FailOverall Compliance: NoSeverity Score:22.5

## Field Measurements/Component Compliance

Street 1 Name
StopSign
Stop Condition-Street 1
MIRAMAR DR
Street 2 Name
N/A
Stop Condition-Street 2
N/A

Possible Solutions:

Remove & Replace Entire Ramp.

Surveyor Notes: