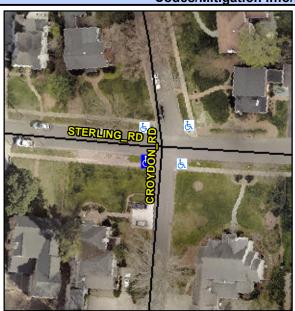

Intersection ID: 17467 Main Street: CROYDON RD **Cross Street: STERLING RD** Location: SW **Overall Compliance: No Severity Score:** 12.5 **ADA ID: FE546A585AA8** Ramp Type: PerpDiag Initial Pass/Fail: Fail

No

N/A

To SE

**CROYDON RD** Street 1 Name Stop Condition-Street 2 StopSign STERLING RD Street 2 Name Stop Condition-Street 1

Possible Solutions: Remove & Replace Curb Ramp With Two New Directional Ramps or Equivalent. Surveyor Notes: N/A PROW/ADA: R304.5.3