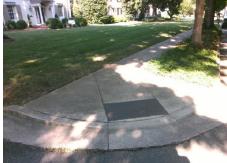

Intersection ID: 17467 Main Street: CROYDON RD **Cross Street: STERLING RD** Location: SW **Overall Compliance: No Severity Score:** 12.5 **ADA ID: FE546A585AA8** Ramp Type: PerpDiag Initial Pass/Fail: Fail