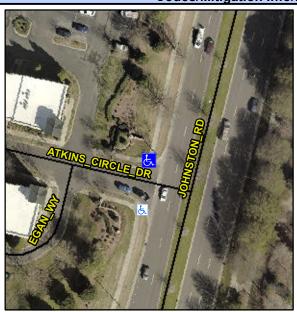

## Access Compliance Report Public Rights-of-Way (Curb Ramps)

Intersection ID: 46575 Main Street: ATKINS\_CIRCLE\_DR Cross Street: JOHNSTON\_RD Location: NW
ADA ID: FE566B239EC9 Ramp Type: PerpDiag Initial Pass/Fail: Fail Overall Compliance: No Severity Score: 8.75

## Field Measurements/Component Compliance

Street 1 Name
Stop Condition-Street 2
Street 2 Name
Stop Condition-Street 1

ATKINS CIRCLE DR StopSign JOHNSTON RD None Possible Solutions:

Remove & Replace Curb Ramp With
Two New Directional Ramps or
Equivalent.