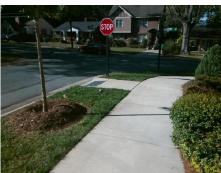

## **Access Compliance Report Public Rights-of-Way** (Curb Ramps)

Intersection ID: 10213 Main Street: ACADEMY\_ST **Cross Street: SPENCER\_ST** Location: NE **Overall Compliance: No Severity Score:** ADA ID: FE585D51D2BF Ramp Type: Perp Initial Pass/Fail: Fail 22.5

**Codes/Mitigation Info/Possible Solution** 

Street 1 Name **SPENCER ST** Stop Condition-Street 2 StopSign Street 2 Name N/A Stop Condition-Street 1 N/A

| Possible Solutions:            |
|--------------------------------|
| Remove & Replace Entire Ramp.  |
|                                |
|                                |
|                                |
|                                |
|                                |
| Surveyor Notes:                |
| N/A                            |
|                                |
|                                |
|                                |
| PROW/ADA:                      |
| Not Found, R304.5.1, R304.2.2, |
| R304.5.3                       |
|                                |
|                                |
|                                |
|                                |
|                                |

Total Cost: 1850.00

| Field Measurements/Component Compliance |                       |      |      |                             |      |  |
|-----------------------------------------|-----------------------|------|------|-----------------------------|------|--|
| Compliance Description                  |                       | Data | Comp | liance Description          | Data |  |
| N/A                                     | Ramp Length (in)      | 94.0 | No   | Ramp Slope (%)              | 10.5 |  |
| No                                      | Ramp Width (in)       | 47.5 | No   | Ramp XSlope (%)             | 2.5  |  |
| N/A                                     | Flare Type LT         | N/A  | N/A  | Flare Type RT               | N/A  |  |
| N/A                                     | Flare Slope LT (%)    | N/A  | N/A  | Flare Slope RT (%)          | N/A  |  |
| N/A                                     | Flare Traversable LT? | N/A  | N/A  | Flare Traversable RT?       | N/A  |  |
| N/A                                     | Landing Length (in)   | N/A  | N/A  | DWS Provided?               | N/A  |  |
| N/A                                     | Landing Width (in)    | N/A  | N/A  | DWS Contrast?               | N/A  |  |
| N/A                                     | Landing Slope (%)     | N/A  | N/A  | DWS Length (in)             | N/A  |  |
| N/A                                     | Landing X Slope (%)   | N/A  | N/A  | DWS Full Width?             | N/A  |  |
| N/A                                     | Landing Curb? (Y/N)   | N/A  | N/A  | DWS Offset (in)             | N/A  |  |
| N/A                                     | Shared Landing?       | N/A  |      |                             |      |  |
| N/A                                     | Gutter Ponding?       | N/A  | N/A  | Gutter Slope (%)            | N/A  |  |
| N/A                                     | Gutter Lip Ht (in)    | N/A  | N/A  | Gutter X Slope (%)          | N/A  |  |
| N/A                                     | Painted X Walk1?      | No   | N/A  | Painted X Walk2?            | N/A  |  |
|                                         | X Walk 1 Direction    | To S |      | X Walk 2 Direction          | N/A  |  |
| N/A                                     | X Walk 1 Width (in)   | N/A  | N/A  | X Walk 2 Width (in)         | N/A  |  |
|                                         | X Walk 1 Slope (%)    | 6.2  |      | X Walk 2 Slope (%)          | N/A  |  |
|                                         | X Walk 1 X Slope (%)  | 0.4  |      | X Walk 2 X Slope (%)        | N/A  |  |
| N/A                                     | Ramp inside XWalk1?   | N/A  | N/A  | Ramp inside XWalk2?         | N/A  |  |
|                                         | Road Slope (%)        | 0.4  | N/A  | Clear Space?                | N/A  |  |
|                                         | Road X Slope (%)      | 6.2  | N/A  | Clear Space to XWalk (in)   | N/A  |  |
| N/A                                     | Any Obstructions?     | N/A  | N/A  | Storm Grate/Utility Hazard? | N/A  |  |
|                                         | Obstruction Type      |      |      | Storm Grate/Utility Type    |      |  |
|                                         |                       | N/A  |      |                             | N/A  |  |
|                                         |                       |      | Yes  | Surface Condition? (G/P)    | Good |  |
|                                         |                       |      |      |                             |      |  |