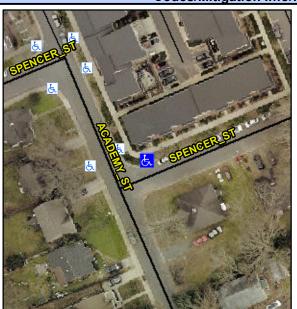

## **Access Compliance Report Public Rights-of-Way** (Curb Ramps)

Intersection ID: 10213 Main Street: ACADEMY\_ST **Cross Street: SPENCER\_ST** Location: NE **Overall Compliance: No Severity Score:** ADA ID: FE585D51D2BF Ramp Type: Perp Initial Pass/Fail: Fail 22.5