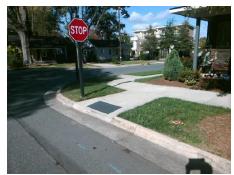

## **Access Compliance Report Public Rights-of-Way** (Curb Ramps)

Intersection ID: 10213 Main Street: ACADEMY\_ST **Cross Street: SPENCER\_ST** Location: NE **Overall Compliance: No Severity Score:** ADA ID: FE585D51D2BF Ramp Type: Perp Initial Pass/Fail: Fail 22.5

**Codes/Mitigation Info/Possible Solution** 

Street 1 Name **SPENCER ST** Stop Condition-Street 2 StopSign Street 2 Name N/A Stop Condition-Street 1 N/A

| Possible Solutions:            |
|--------------------------------|
| Remove & Replace Entire Ramp.  |
|                                |
|                                |
|                                |
|                                |
|                                |
| Surveyor Notes:                |
| N/A                            |
|                                |
|                                |
|                                |
| PROW/ADA:                      |
| Not Found, R304.5.1, R304.2.2, |
| R304.5.3                       |
|                                |
|                                |
|                                |
|                                |
|                                |

Total Cost: 1850.00

| Field Measurements/Component Compliance |                       |      |      |                             |      |  |
|-----------------------------------------|-----------------------|------|------|-----------------------------|------|--|
| Compliance Description                  |                       | Data | Comp | liance Description          | Data |  |
| N/A                                     | Ramp Length (in)      | 94.0 | No   | Ramp Slope (%)              | 10.5 |  |
| No                                      | Ramp Width (in)       | 47.5 | No   | Ramp XSlope (%)             | 2.5  |  |
| N/A                                     | Flare Type LT         | N/A  | N/A  | Flare Type RT               | N/A  |  |
| N/A                                     | Flare Slope LT (%)    | N/A  | N/A  | Flare Slope RT (%)          | N/A  |  |
| N/A                                     | Flare Traversable LT? | N/A  | N/A  | Flare Traversable RT?       | N/A  |  |
| N/A                                     | Landing Length (in)   | N/A  | N/A  | DWS Provided?               | N/A  |  |
| N/A                                     | Landing Width (in)    | N/A  | N/A  | DWS Contrast?               | N/A  |  |
| N/A                                     | Landing Slope (%)     | N/A  | N/A  | DWS Length (in)             | N/A  |  |
| N/A                                     | Landing X Slope (%)   | N/A  | N/A  | DWS Full Width?             | N/A  |  |
| N/A                                     | Landing Curb? (Y/N)   | N/A  | N/A  | DWS Offset (in)             | N/A  |  |
| N/A                                     | Shared Landing?       | N/A  |      |                             |      |  |
| N/A                                     | Gutter Ponding?       | N/A  | N/A  | Gutter Slope (%)            | N/A  |  |
| N/A                                     | Gutter Lip Ht (in)    | N/A  | N/A  | Gutter X Slope (%)          | N/A  |  |
| N/A                                     | Painted X Walk1?      | No   | N/A  | Painted X Walk2?            | N/A  |  |
|                                         | X Walk 1 Direction    | To S |      | X Walk 2 Direction          | N/A  |  |
| N/A                                     | X Walk 1 Width (in)   | N/A  | N/A  | X Walk 2 Width (in)         | N/A  |  |
|                                         | X Walk 1 Slope (%)    | 6.2  |      | X Walk 2 Slope (%)          | N/A  |  |
|                                         | X Walk 1 X Slope (%)  | 0.4  |      | X Walk 2 X Slope (%)        | N/A  |  |
| N/A                                     | Ramp inside XWalk1?   | N/A  | N/A  | Ramp inside XWalk2?         | N/A  |  |
|                                         | Road Slope (%)        | 0.4  | N/A  | Clear Space?                | N/A  |  |
|                                         | Road X Slope (%)      | 6.2  | N/A  | Clear Space to XWalk (in)   | N/A  |  |
| N/A                                     | Any Obstructions?     | N/A  | N/A  | Storm Grate/Utility Hazard? | N/A  |  |
|                                         | Obstruction Type      |      |      | Storm Grate/Utility Type    |      |  |
|                                         |                       | N/A  |      |                             | N/A  |  |
|                                         |                       |      | Yes  | Surface Condition? (G/P)    | Good |  |
|                                         |                       |      |      |                             |      |  |