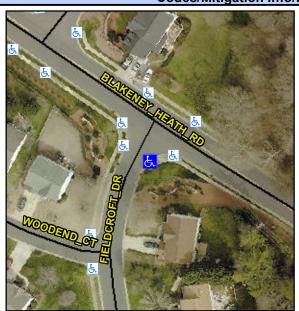

## Access Compliance Report Public Rights-of-Way (Curb Ramps)

Intersection ID: 28174 Main Street: BLAKENEY\_HEATH\_RD Cross Street: FIELDCROFT\_DR Location: SW

ADA ID: FE61F8C8FF42 Ramp Type: Perp Initial Pass/Fail: Fail Overall Compliance: No Severity Score: 33.75