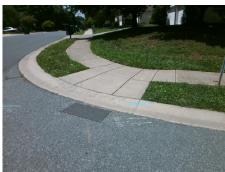

## Field Measurements/Component Compliance

Street 1 Name
Stop Condition-Street 2
Street 2 Name
Stop Condition-Street 1

CAMBRIDGE BAY DR None WHISTLERS CHASE DR StopSign Possible Solutions:

Remove & Replace Curb Ramp With Two New Directional Ramps or Equivalent.

Surveyor Notes:

N/A

PROW/ADA:

Not Found, R304.5.1, R304.2.2, R304.5.3

Total Cost: \$ 3200.00

| Field Measurements/Component Compnance |                        |                       |       |                        |                             |       |
|----------------------------------------|------------------------|-----------------------|-------|------------------------|-----------------------------|-------|
|                                        | Compliance Description |                       | Data  | Compliance Description |                             | Data  |
|                                        | N/A                    | Ramp Length (in)      | 43.0  | No                     | Ramp Slope (%)              | 10.4  |
|                                        | No                     | Ramp Width (in)       | 37.0  | No                     | Ramp XSlope (%)             | 6.6   |
|                                        | N/A                    | Flare Type LT         | N/A   | N/A                    | Flare Type RT               | N/A   |
|                                        | N/A                    | Flare Slope LT (%)    | N/A   | N/A                    | Flare Slope RT (%)          | N/A   |
|                                        | N/A                    | Flare Traversable LT? | N/A   | N/A                    | Flare Traversable RT?       | N/A   |
|                                        | N/A                    | Landing Length (in)   | N/A   | N/A                    | DWS Provided?               | N/A   |
|                                        | N/A                    | Landing Width (in)    | N/A   | N/A                    | DWS Contrast?               | N/A   |
|                                        | N/A                    | Landing Slope (%)     | N/A   | N/A                    | DWS Length (in)             | N/A   |
|                                        | N/A                    | Landing X Slope (%)   | N/A   | N/A                    | DWS Full Width?             | N/A   |
|                                        | N/A                    | Landing Curb? (Y/N)   | N/A   | N/A                    | DWS Offset (in)             | N/A   |
|                                        | N/A                    | Shared Landing?       | N/A   |                        |                             |       |
|                                        | N/A                    | Gutter Ponding?       | N/A   | N/A                    | Gutter Slope (%)            | N/A   |
|                                        | N/A                    | Gutter Lip Ht (in)    | N/A   | N/A                    | Gutter X Slope (%)          | N/A   |
|                                        | N/A                    | Painted X Walk1?      | No    | N/A                    | Painted X Walk2?            | No    |
|                                        |                        | X Walk 1 Direction    | To SW |                        | X Walk 2 Direction          | To SE |
|                                        | N/A                    | X Walk 1 Width (in)   | N/A   | N/A                    | X Walk 2 Width (in)         | N/A   |
|                                        |                        | X Walk 1 Slope (%)    | 4.8   |                        | X Walk 2 Slope (%)          | 3.6   |
|                                        |                        | X Walk 1 X Slope (%)  | 3.2   |                        | X Walk 2 X Slope (%)        | 4.9   |
|                                        | N/A                    | Ramp inside XWalk1?   | N/A   | N/A                    | Ramp inside XWalk2?         | N/A   |
|                                        |                        | Road Slope (%)        | 5.5   | N/A                    | Clear Space?                | N/A   |
|                                        |                        | Road X Slope (%)      | 0.6   | N/A                    | Clear Space to XWalk (in)   | N/A   |
|                                        | N/A                    | Any Obstructions?     | N/A   | N/A                    | Storm Grate/Utility Hazard? | N/A   |
|                                        |                        | Obstruction Type      |       |                        | Storm Grate/Utility Type    |       |
|                                        |                        |                       | N/A   |                        |                             | N/A   |
|                                        |                        |                       |       | Yes                    | Surface Condition? (G/P)    | Good  |
|                                        |                        |                       |       |                        |                             |       |