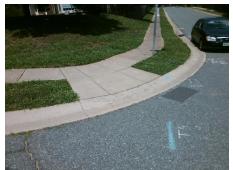

## Field Measurements/Component Compliance

Street 1 Name
Stop Condition-Street 2
Street 2 Name
Stop Condition-Street 1

CAMBRIDGE BAY DR None WHISTLERS CHASE DR StopSign Possible Solutions:

Remove & Replace Curb Ramp With Two New Directional Ramps or Equivalent.

Surveyor Notes:

N/A

PROW/ADA:

Not Found, R304.5.1, R304.2.2, R304.5.3

Total Cost: \$ 3200.00

| Field Measurements/Component Compnance |                        |                       |       |                        |                             |       |
|----------------------------------------|------------------------|-----------------------|-------|------------------------|-----------------------------|-------|
|                                        | Compliance Description |                       | Data  | Compliance Description |                             | Data  |
|                                        | N/A                    | Ramp Length (in)      | 43.0  | No                     | Ramp Slope (%)              | 10.4  |
|                                        | No                     | Ramp Width (in)       | 37.0  | No                     | Ramp XSlope (%)             | 6.6   |
|                                        | N/A                    | Flare Type LT         | N/A   | N/A                    | Flare Type RT               | N/A   |
|                                        | N/A                    | Flare Slope LT (%)    | N/A   | N/A                    | Flare Slope RT (%)          | N/A   |
|                                        | N/A                    | Flare Traversable LT? | N/A   | N/A                    | Flare Traversable RT?       | N/A   |
|                                        | N/A                    | Landing Length (in)   | N/A   | N/A                    | DWS Provided?               | N/A   |
|                                        | N/A                    | Landing Width (in)    | N/A   | N/A                    | DWS Contrast?               | N/A   |
|                                        | N/A                    | Landing Slope (%)     | N/A   | N/A                    | DWS Length (in)             | N/A   |
|                                        | N/A                    | Landing X Slope (%)   | N/A   | N/A                    | DWS Full Width?             | N/A   |
|                                        | N/A                    | Landing Curb? (Y/N)   | N/A   | N/A                    | DWS Offset (in)             | N/A   |
|                                        | N/A                    | Shared Landing?       | N/A   |                        |                             |       |
|                                        | N/A                    | Gutter Ponding?       | N/A   | N/A                    | Gutter Slope (%)            | N/A   |
|                                        | N/A                    | Gutter Lip Ht (in)    | N/A   | N/A                    | Gutter X Slope (%)          | N/A   |
|                                        | N/A                    | Painted X Walk1?      | No    | N/A                    | Painted X Walk2?            | No    |
|                                        |                        | X Walk 1 Direction    | To SW |                        | X Walk 2 Direction          | To SE |
|                                        | N/A                    | X Walk 1 Width (in)   | N/A   | N/A                    | X Walk 2 Width (in)         | N/A   |
|                                        |                        | X Walk 1 Slope (%)    | 4.8   |                        | X Walk 2 Slope (%)          | 3.6   |
|                                        |                        | X Walk 1 X Slope (%)  | 3.2   |                        | X Walk 2 X Slope (%)        | 4.9   |
|                                        | N/A                    | Ramp inside XWalk1?   | N/A   | N/A                    | Ramp inside XWalk2?         | N/A   |
|                                        |                        | Road Slope (%)        | 5.5   | N/A                    | Clear Space?                | N/A   |
|                                        |                        | Road X Slope (%)      | 0.6   | N/A                    | Clear Space to XWalk (in)   | N/A   |
|                                        | N/A                    | Any Obstructions?     | N/A   | N/A                    | Storm Grate/Utility Hazard? | N/A   |
|                                        |                        | Obstruction Type      |       |                        | Storm Grate/Utility Type    |       |
|                                        |                        |                       | N/A   |                        |                             | N/A   |
|                                        |                        |                       |       | Yes                    | Surface Condition? (G/P)    | Good  |
|                                        |                        |                       |       |                        |                             |       |