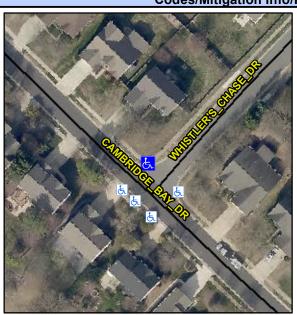

## Access Compliance Report Public Rights-of-Way (Curb Ramps)

Intersection ID: 2576 Main Street: CAMBRIDGE\_BAY\_DR Cross Street: WHISTLER'S\_CHASE\_DR Location: N

ADA ID: FE6239ED0B6F Ramp Type: PerpDiag Initial Pass/Fail: Fail Overall Compliance: No Severity Score: 33.75

## Field Measurements/Component Compliance

Street 1 Name
Stop Condition-Street 2
Street 2 Name
Stop Condition-Street 1

CAMBRIDGE BAY DR None WHISTLERS CHASE DR StopSign Possible Solutions:

Remove & Replace Curb Ramp With Two New Directional Ramps or Equivalent.