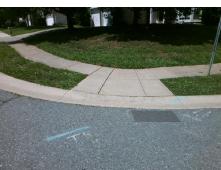

## Field Measurements/Component Compliance

Street 1 Name
Stop Condition-Street 2
Street 2 Name
Stop Condition-Street 1

CAMBRIDGE BAY DR None WHISTLERS CHASE DR StopSign Possible Solutions:

Remove & Replace Curb Ramp With Two New Directional Ramps or Equivalent.

Surveyor Notes:

N/A

PROW/ADA:

Not Found, R304.5.1, R304.2.2, R304.5.3

Total Cost: \$ 3200.00

| Field Measurements/Component Compnance |                        |                       |       |                        |                             |       |
|----------------------------------------|------------------------|-----------------------|-------|------------------------|-----------------------------|-------|
|                                        | Compliance Description |                       | Data  | Compliance Description |                             | Data  |
|                                        | N/A                    | Ramp Length (in)      | 43.0  | No                     | Ramp Slope (%)              | 10.4  |
|                                        | No                     | Ramp Width (in)       | 37.0  | No                     | Ramp XSlope (%)             | 6.6   |
|                                        | N/A                    | Flare Type LT         | N/A   | N/A                    | Flare Type RT               | N/A   |
|                                        | N/A                    | Flare Slope LT (%)    | N/A   | N/A                    | Flare Slope RT (%)          | N/A   |
|                                        | N/A                    | Flare Traversable LT? | N/A   | N/A                    | Flare Traversable RT?       | N/A   |
|                                        | N/A                    | Landing Length (in)   | N/A   | N/A                    | DWS Provided?               | N/A   |
|                                        | N/A                    | Landing Width (in)    | N/A   | N/A                    | DWS Contrast?               | N/A   |
|                                        | N/A                    | Landing Slope (%)     | N/A   | N/A                    | DWS Length (in)             | N/A   |
|                                        | N/A                    | Landing X Slope (%)   | N/A   | N/A                    | DWS Full Width?             | N/A   |
|                                        | N/A                    | Landing Curb? (Y/N)   | N/A   | N/A                    | DWS Offset (in)             | N/A   |
|                                        | N/A                    | Shared Landing?       | N/A   |                        |                             |       |
|                                        | N/A                    | Gutter Ponding?       | N/A   | N/A                    | Gutter Slope (%)            | N/A   |
|                                        | N/A                    | Gutter Lip Ht (in)    | N/A   | N/A                    | Gutter X Slope (%)          | N/A   |
|                                        | N/A                    | Painted X Walk1?      | No    | N/A                    | Painted X Walk2?            | No    |
|                                        |                        | X Walk 1 Direction    | To SW |                        | X Walk 2 Direction          | To SE |
|                                        | N/A                    | X Walk 1 Width (in)   | N/A   | N/A                    | X Walk 2 Width (in)         | N/A   |
|                                        |                        | X Walk 1 Slope (%)    | 4.8   |                        | X Walk 2 Slope (%)          | 3.6   |
|                                        |                        | X Walk 1 X Slope (%)  | 3.2   |                        | X Walk 2 X Slope (%)        | 4.9   |
|                                        | N/A                    | Ramp inside XWalk1?   | N/A   | N/A                    | Ramp inside XWalk2?         | N/A   |
|                                        |                        | Road Slope (%)        | 5.5   | N/A                    | Clear Space?                | N/A   |
|                                        |                        | Road X Slope (%)      | 0.6   | N/A                    | Clear Space to XWalk (in)   | N/A   |
|                                        | N/A                    | Any Obstructions?     | N/A   | N/A                    | Storm Grate/Utility Hazard? | N/A   |
|                                        |                        | Obstruction Type      |       |                        | Storm Grate/Utility Type    |       |
|                                        |                        |                       | N/A   |                        |                             | N/A   |
|                                        |                        |                       |       | Yes                    | Surface Condition? (G/P)    | Good  |
|                                        |                        |                       |       |                        |                             |       |