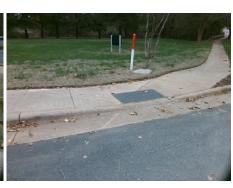

## Access Compliance Report Public Rights-of-Way (Curb Ramps)

Intersection ID: N/A Main Street: W\_TYVOLA\_RD Cross Street: N/A Location: E

ADA ID: FE6EBFDA2535 Ramp Type: Perp Initial Pass/Fail: Fail Overall Compliance: No Severity Score: 10

## Field Measurements/Component Compliance

Street 1 Name W TYVOLA RD
Stop Condition-Street 2 None
Street 2 Name N/A
Stop Condition-Street 1 N/A

Possible Solutions:

Remove & Replace Entire Ramp.

Surveyor Notes:

N/A

PROW/ADA:

Not Found, R304.5.1

Total Cost: \$ 1850.00

| Field Measurements/Component Compilance |                       |       |                        |                             |      |
|-----------------------------------------|-----------------------|-------|------------------------|-----------------------------|------|
| Compliance Description                  |                       | Data  | Compliance Description |                             | Data |
| N/A                                     | Ramp Length (in)      | 26.0  | Yes                    | Ramp Slope (%)              | 6.7  |
| No                                      | Ramp Width (in)       | 43.0  | Yes                    | Ramp XSlope (%)             | 2.1  |
| N/A                                     | Flare Type LT         | N/A   | N/A                    | Flare Type RT               | N/A  |
| N/A                                     | Flare Slope LT (%)    | N/A   | N/A                    | Flare Slope RT (%)          | N/A  |
| N/A                                     | Flare Traversable LT? | No    | N/A                    | Flare Traversable RT?       | No   |
| N/A                                     | Landing Length (in)   | N/A   | N/A                    | DWS Provided?               | N/A  |
| N/A                                     | Landing Width (in)    | N/A   | N/A                    | DWS Contrast?               | N/A  |
| N/A                                     | Landing Slope (%)     | N/A   | N/A                    | DWS Length (in)             | N/A  |
| N/A                                     | Landing X Slope (%)   | N/A   | N/A                    | DWS Full Width?             | N/A  |
| N/A                                     | Landing Curb? (Y/N)   | N/A   | N/A                    | DWS Offset (in)             | N/A  |
| N/A                                     | Shared Landing?       | N/A   |                        |                             |      |
| N/A                                     | Gutter Ponding?       | N/A   | N/A                    | Gutter Slope (%)            | N/A  |
| N/A                                     | Gutter Lip Ht (in)    | N/A   | N/A                    | Gutter X Slope (%)          | N/A  |
| N/A                                     | Painted X Walk1?      | No    | N/A                    | Painted X Walk2?            | N/A  |
|                                         | X Walk 1 Direction    | To SW |                        | X Walk 2 Direction          | N/A  |
| N/A                                     | X Walk 1 Width (in)   | N/A   | N/A                    | X Walk 2 Width (in)         | N/A  |
|                                         | X Walk 1 Slope (%)    | 1.9   |                        | X Walk 2 Slope (%)          | N/A  |
|                                         | X Walk 1 X Slope (%)  | 2.8   |                        | X Walk 2 X Slope (%)        | N/A  |
| N/A                                     | Ramp inside XWalk1?   | N/A   | N/A                    | Ramp inside XWalk2?         | N/A  |
|                                         | Road Slope (%)        | N/A   | N/A                    | Clear Space?                | N/A  |
|                                         | Road X Slope (%)      | N/A   | N/A                    | Clear Space to XWalk (in)   | N/A  |
| N/A                                     | Any Obstructions?     | N/A   | N/A                    | Storm Grate/Utility Hazard? | N/A  |
|                                         | Obstruction Type      |       | l                      | Storm Grate/Utility Type    |      |
|                                         |                       | N/A   |                        |                             | N/A  |
|                                         |                       |       | Yes                    | Surface Condition? (G/P)    | Good |
|                                         |                       |       |                        |                             |      |