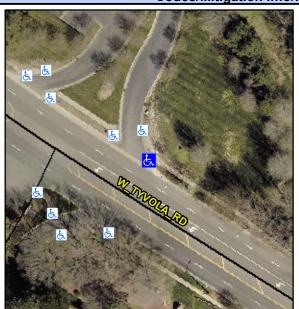

## Access Compliance Report Public Rights-of-Way (Curb Ramps)

Intersection ID: N/A Main Street: W\_TYVOLA\_RD Cross Street: N/A Location: E

ADA ID: FE6EBFDA2535 Ramp Type: Perp Initial Pass/Fail: Fail Overall Compliance: No Severity Score: 10

## Field Measurements/Component Compliance

Street 1 Name W TYVOLA RD
Stop Condition-Street 2 None
Street 2 Name N/A
Stop Condition-Street 1 N/A

Possible Solutions:

Remove & Replace Entire Ramp.

Surveyor Notes: