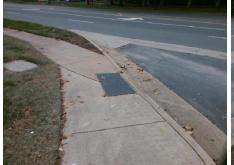

## Access Compliance Report Public Rights-of-Way (Curb Ramps)

Intersection ID: N/A Main Street: W\_TYVOLA\_RD Cross Street: N/A Location: E

ADA ID: FE6EBFDA2535 Ramp Type: Perp Initial Pass/Fail: Fail Overall Compliance: No Severity Score: 10

## Field Measurements/Component Compliance

Street 1 Name W TYVOLA RD
Stop Condition-Street 2 None
Street 2 Name N/A
Stop Condition-Street 1 N/A

Possible Solutions:

Remove & Replace Entire Ramp.

Surveyor Notes:

N/A

PROW/ADA:

Not Found, R304.5.1

Total Cost: \$ 1850.00

| Field Measurements/Component Compilance |                       |       |                        |                             |      |
|-----------------------------------------|-----------------------|-------|------------------------|-----------------------------|------|
| Compliance Description                  |                       | Data  | Compliance Description |                             | Data |
| N/A                                     | Ramp Length (in)      | 26.0  | Yes                    | Ramp Slope (%)              | 6.7  |
| No                                      | Ramp Width (in)       | 43.0  | Yes                    | Ramp XSlope (%)             | 2.1  |
| N/A                                     | Flare Type LT         | N/A   | N/A                    | Flare Type RT               | N/A  |
| N/A                                     | Flare Slope LT (%)    | N/A   | N/A                    | Flare Slope RT (%)          | N/A  |
| N/A                                     | Flare Traversable LT? | No    | N/A                    | Flare Traversable RT?       | No   |
| N/A                                     | Landing Length (in)   | N/A   | N/A                    | DWS Provided?               | N/A  |
| N/A                                     | Landing Width (in)    | N/A   | N/A                    | DWS Contrast?               | N/A  |
| N/A                                     | Landing Slope (%)     | N/A   | N/A                    | DWS Length (in)             | N/A  |
| N/A                                     | Landing X Slope (%)   | N/A   | N/A                    | DWS Full Width?             | N/A  |
| N/A                                     | Landing Curb? (Y/N)   | N/A   | N/A                    | DWS Offset (in)             | N/A  |
| N/A                                     | Shared Landing?       | N/A   |                        |                             |      |
| N/A                                     | Gutter Ponding?       | N/A   | N/A                    | Gutter Slope (%)            | N/A  |
| N/A                                     | Gutter Lip Ht (in)    | N/A   | N/A                    | Gutter X Slope (%)          | N/A  |
| N/A                                     | Painted X Walk1?      | No    | N/A                    | Painted X Walk2?            | N/A  |
|                                         | X Walk 1 Direction    | To SW |                        | X Walk 2 Direction          | N/A  |
| N/A                                     | X Walk 1 Width (in)   | N/A   | N/A                    | X Walk 2 Width (in)         | N/A  |
|                                         | X Walk 1 Slope (%)    | 1.9   |                        | X Walk 2 Slope (%)          | N/A  |
|                                         | X Walk 1 X Slope (%)  | 2.8   |                        | X Walk 2 X Slope (%)        | N/A  |
| N/A                                     | Ramp inside XWalk1?   | N/A   | N/A                    | Ramp inside XWalk2?         | N/A  |
|                                         | Road Slope (%)        | N/A   | N/A                    | Clear Space?                | N/A  |
|                                         | Road X Slope (%)      | N/A   | N/A                    | Clear Space to XWalk (in)   | N/A  |
| N/A                                     | Any Obstructions?     | N/A   | N/A                    | Storm Grate/Utility Hazard? | N/A  |
|                                         | Obstruction Type      |       | l                      | Storm Grate/Utility Type    |      |
|                                         |                       | N/A   |                        |                             | N/A  |
|                                         |                       |       | Yes                    | Surface Condition? (G/P)    | Good |
|                                         |                       |       |                        |                             |      |