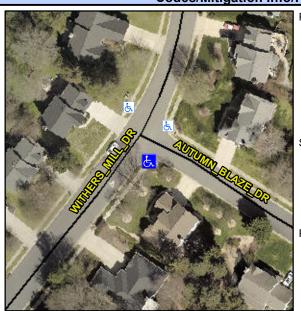

## **Access Compliance Report Public Rights-of-Way** (Curb Ramps)

Intersection ID: 21887 Main Street: AUTUMN BLAZE DR Cross Street: WITHERS MILL DR Location: SW ADA ID: FE7052AC48F3 Ramp Type: PerpDiag Initial Pass/Fail: Fail **Overall Compliance: No** Severity Score: 13.75

**Codes/Mitigation Info/Possible Solution** 

Street 1 Name Stop Condition-Street 2 Street 2 Name Stop Condition-Street 1 **AUTUMN BLAZE DR** StopSign WITHERS MILL DR None

Possible Solutions: Remove & Replace Curb Ramp With Two New Directional Ramps or Equivalent. Surveyor Notes: N/A PROW/ADA: R304.2.2, R304.5.3