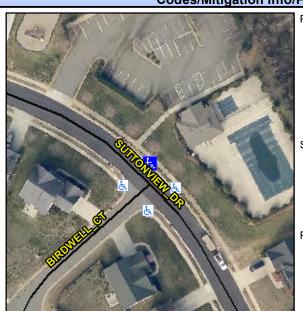

## **Access Compliance Report Public Rights-of-Way** (Curb Ramps)

Intersection ID: 28868 Main Street: BIRDWELL CT **Cross Street: SUTTONVIEW DR** Location: Ν **Overall Compliance: No** ADA ID: FE7834E628D1 Ramp Type: Perp Initial Pass/Fail: Fail Severity Score: 13.75

## Field Measurements/Component Compliance

SUTTONVIEW DR Street 1 Name Stop Condition-Street 2 Street 2 Name Stop Condition-Street 1

Possible Solutions: Remove & Replace Entire Ramp. Surveyor Notes: N/A PROW/ADA: R304.2.2