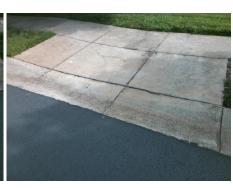

Total Cost: 1850.00

Compliance Description Data Compliance Description Data No N/A Ramp Length (in) 48.0 Ramp Slope (%) 10.7 Yes Ramp XSlope (%) Yes Ramp Width (in) 52.0 2.3 N/A N/A Flare Type LT N/A Flare Type RT N/A N/A N/A N/A Flare Slope RT (%) N/A Flare Slope LT (%) N/A Flare Traversable LT? N/A N/A Flare Traversable RT? N/A N/A N/A N/A **DWS Provided?** N/A Landing Length (in) N/A Landing Width (in) N/A N/A **DWS Contrast?** N/A N/A N/A N/A Landing Slope (%) DWS Length (in) N/A N/A Landing X Slope (%) N/A N/A DWS Full Width? N/A N/A Landing Curb? (Y/N) N/A N/A DWS Offset (in) N/A N/A N/A Shared Landing? N/A **Gutter Ponding?** N/A N/A Gutter Slope (%) N/A N/A Gutter Lip Ht (in) N/A N/A Gutter X Slope (%) N/A N/A Painted X Walk1? No N/A Painted X Walk2? N/A X Walk 1 Direction To SW X Walk 2 Direction N/A N/A N/A X Walk 1 Width (in) X Walk 2 Width (in) N/A X Walk 1 Slope (%) 4.7 X Walk 2 Slope (%) N/A X Walk 1 X Slope (%) 3.9 X Walk 2 X Slope (%) N/A N/A N/A N/A Ramp inside XWalk2? Ramp inside XWalk1? N/A Road Slope (%) N/A N/A Clear Space? N/A N/A Road X Slope (%) N/A Clear Space to XWalk (in) N/A N/A N/A Any Obstructions? N/A Storm Grate/Utility Hazard? N/A **Obstruction Type** Storm Grate/Utility Type N/A N/A

Yes

Surface Condition? (G/P)

Good