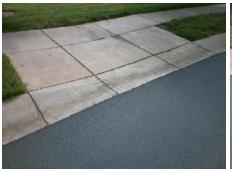

Total Cost: 1850.00

Compliance Description Data Compliance Description Data No N/A Ramp Length (in) 48.0 Ramp Slope (%) 10.7 Yes Ramp XSlope (%) Yes Ramp Width (in) 52.0 2.3 N/A N/A Flare Type LT N/A Flare Type RT N/A N/A N/A N/A Flare Slope RT (%) N/A Flare Slope LT (%) N/A Flare Traversable LT? N/A N/A Flare Traversable RT? N/A N/A N/A N/A **DWS Provided?** N/A Landing Length (in) N/A Landing Width (in) N/A N/A **DWS Contrast?** N/A N/A N/A N/A Landing Slope (%) DWS Length (in) N/A N/A Landing X Slope (%) N/A N/A DWS Full Width? N/A N/A Landing Curb? (Y/N) N/A N/A DWS Offset (in) N/A N/A N/A Shared Landing? N/A **Gutter Ponding?** N/A N/A Gutter Slope (%) N/A N/A Gutter Lip Ht (in) N/A N/A Gutter X Slope (%) N/A N/A Painted X Walk1? No N/A Painted X Walk2? N/A X Walk 1 Direction To SW X Walk 2 Direction N/A N/A N/A X Walk 1 Width (in) X Walk 2 Width (in) N/A X Walk 1 Slope (%) 4.7 X Walk 2 Slope (%) N/A X Walk 1 X Slope (%) 3.9 X Walk 2 X Slope (%) N/A N/A N/A N/A Ramp inside XWalk2? Ramp inside XWalk1? N/A Road Slope (%) N/A N/A Clear Space? N/A N/A Road X Slope (%) N/A Clear Space to XWalk (in) N/A N/A N/A Any Obstructions? N/A Storm Grate/Utility Hazard? N/A **Obstruction Type** Storm Grate/Utility Type N/A N/A

Yes

Surface Condition? (G/P)

Good