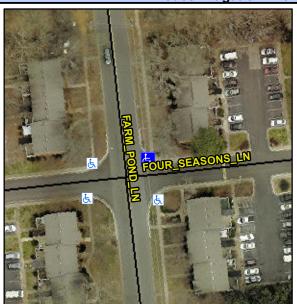

## Access Compliance Report Public Rights-of-Way (Curb Ramps)

Intersection ID: 15019 Main Street: FARM\_POND\_LN Cross Street: FOUR\_SEASONS\_LN Location: NE
ADA ID: FE7D998F2E9B Ramp Type: PerpDiag Initial Pass/Fail: Fail Overall Compliance: No Severity Score: 60

## Field Measurements/Component Compliance

Street 1 Name
Stop Condition-Street 2
Street 2 Name
Stop Condition-Street 1

FARM POND LN None FOUR SEASONS LN StopSign Possible Solutions:

Remove & Replace Curb Ramp With Two New Directional Ramps or Equivalent.