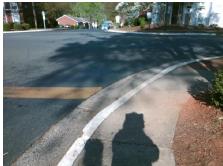

Surveyor Notes:

N/A

PROW/ADA:

Not Found, R304.5.1, R304.2.2

Total Cost: \$ 3200.00

| Compliance Description |                       | Data | Comp | liance Description          | Data |
|------------------------|-----------------------|------|------|-----------------------------|------|
| N/A                    | Ramp Length (in)      | 46.0 | No   | Ramp Slope (%)              | 13.2 |
| No                     | Ramp Width (in)       | 25.0 | Yes  | Ramp XSlope (%)             | 1.0  |
| N/A                    | Flare Type LT         | N/A  | N/A  | Flare Type RT               | N/A  |
| N/A                    | Flare Slope LT (%)    | N/A  | N/A  | Flare Slope RT (%)          | N/A  |
| N/A                    | Flare Traversable LT? | N/A  | N/A  | Flare Traversable RT?       | N/A  |
| N/A                    | Landing Length (in)   | N/A  | N/A  | DWS Provided?               | N/A  |
| N/A                    | Landing Width (in)    | N/A  | N/A  | DWS Contrast?               | N/A  |
| N/A                    | Landing Slope (%)     | N/A  | N/A  | DWS Length (in)             | N/A  |
| N/A                    | Landing X Slope (%)   | N/A  | N/A  | DWS Full Width?             | N/A  |
| N/A                    | Landing Curb? (Y/N)   | N/A  | N/A  | DWS Offset (in)             | N/A  |
| N/A                    | Shared Landing?       | N/A  |      |                             |      |
| N/A                    | Gutter Ponding?       | N/A  | N/A  | Gutter Slope (%)            | N/A  |
| N/A                    | Gutter Lip Ht (in)    | N/A  | N/A  | Gutter X Slope (%)          | N/A  |
| N/A                    | Painted X Walk1?      | No   | N/A  | Painted X Walk2?            | No   |
|                        | X Walk 1 Direction    | To W |      | X Walk 2 Direction          | To S |
| N/A                    | X Walk 1 Width (in)   | N/A  | N/A  | X Walk 2 Width (in)         | N/A  |
|                        | X Walk 1 Slope (%)    | 1.6  |      | X Walk 2 Slope (%)          | 3.5  |
|                        | X Walk 1 X Slope (%)  | 3.1  |      | X Walk 2 X Slope (%)        | 0.8  |
| N/A                    | Ramp inside XWalk1?   | N/A  | N/A  | Ramp inside XWalk2?         | N/A  |
|                        | Road Slope (%)        | 0.4  | N/A  | Clear Space?                | N/A  |
|                        | Road X Slope (%)      | 2.5  | N/A  | Clear Space to XWalk (in)   | N/A  |
| N/A                    | Any Obstructions?     | N/A  | N/A  | Storm Grate/Utility Hazard? | N/A  |
|                        | Obstruction Type      |      | l    | Storm Grate/Utility Type    |      |
|                        |                       | N/A  |      |                             | N/A  |
|                        |                       |      | Yes  | Surface Condition? (G/P)    | Good |