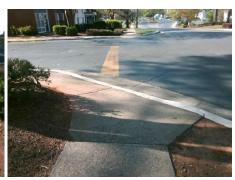

Surveyor Notes:

N/A

PROW/ADA:

Not Found, R304.5.1, R304.2.2

Total Cost: \$ 3200.00

| Compliance Description |                       | Data | Comp | liance Description          | Data |
|------------------------|-----------------------|------|------|-----------------------------|------|
| N/A                    | Ramp Length (in)      | 46.0 | No   | Ramp Slope (%)              | 13.2 |
| No                     | Ramp Width (in)       | 25.0 | Yes  | Ramp XSlope (%)             | 1.0  |
| N/A                    | Flare Type LT         | N/A  | N/A  | Flare Type RT               | N/A  |
| N/A                    | Flare Slope LT (%)    | N/A  | N/A  | Flare Slope RT (%)          | N/A  |
| N/A                    | Flare Traversable LT? | N/A  | N/A  | Flare Traversable RT?       | N/A  |
| N/A                    | Landing Length (in)   | N/A  | N/A  | DWS Provided?               | N/A  |
| N/A                    | Landing Width (in)    | N/A  | N/A  | DWS Contrast?               | N/A  |
| N/A                    | Landing Slope (%)     | N/A  | N/A  | DWS Length (in)             | N/A  |
| N/A                    | Landing X Slope (%)   | N/A  | N/A  | DWS Full Width?             | N/A  |
| N/A                    | Landing Curb? (Y/N)   | N/A  | N/A  | DWS Offset (in)             | N/A  |
| N/A                    | Shared Landing?       | N/A  |      |                             |      |
| N/A                    | Gutter Ponding?       | N/A  | N/A  | Gutter Slope (%)            | N/A  |
| N/A                    | Gutter Lip Ht (in)    | N/A  | N/A  | Gutter X Slope (%)          | N/A  |
| N/A                    | Painted X Walk1?      | No   | N/A  | Painted X Walk2?            | No   |
|                        | X Walk 1 Direction    | To W |      | X Walk 2 Direction          | To S |
| N/A                    | X Walk 1 Width (in)   | N/A  | N/A  | X Walk 2 Width (in)         | N/A  |
|                        | X Walk 1 Slope (%)    | 1.6  |      | X Walk 2 Slope (%)          | 3.5  |
|                        | X Walk 1 X Slope (%)  | 3.1  |      | X Walk 2 X Slope (%)        | 0.8  |
| N/A                    | Ramp inside XWalk1?   | N/A  | N/A  | Ramp inside XWalk2?         | N/A  |
|                        | Road Slope (%)        | 0.4  | N/A  | Clear Space?                | N/A  |
|                        | Road X Slope (%)      | 2.5  | N/A  | Clear Space to XWalk (in)   | N/A  |
| N/A                    | Any Obstructions?     | N/A  | N/A  | Storm Grate/Utility Hazard? | N/A  |
|                        | Obstruction Type      |      | l    | Storm Grate/Utility Type    |      |
|                        |                       | N/A  |      |                             | N/A  |
|                        |                       |      | Yes  | Surface Condition? (G/P)    | Good |