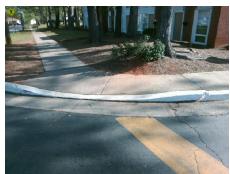

Surveyor Notes:

N/A

PROW/ADA:

Not Found, R304.5.1, R304.2.2

Total Cost: \$ 3200.00

| Compliance Description |                       | Data | Comp | liance Description          | Data |
|------------------------|-----------------------|------|------|-----------------------------|------|
| N/A                    | Ramp Length (in)      | 46.0 | No   | Ramp Slope (%)              | 13.2 |
| No                     | Ramp Width (in)       | 25.0 | Yes  | Ramp XSlope (%)             | 1.0  |
| N/A                    | Flare Type LT         | N/A  | N/A  | Flare Type RT               | N/A  |
| N/A                    | Flare Slope LT (%)    | N/A  | N/A  | Flare Slope RT (%)          | N/A  |
| N/A                    | Flare Traversable LT? | N/A  | N/A  | Flare Traversable RT?       | N/A  |
| N/A                    | Landing Length (in)   | N/A  | N/A  | DWS Provided?               | N/A  |
| N/A                    | Landing Width (in)    | N/A  | N/A  | DWS Contrast?               | N/A  |
| N/A                    | Landing Slope (%)     | N/A  | N/A  | DWS Length (in)             | N/A  |
| N/A                    | Landing X Slope (%)   | N/A  | N/A  | DWS Full Width?             | N/A  |
| N/A                    | Landing Curb? (Y/N)   | N/A  | N/A  | DWS Offset (in)             | N/A  |
| N/A                    | Shared Landing?       | N/A  |      |                             |      |
| N/A                    | Gutter Ponding?       | N/A  | N/A  | Gutter Slope (%)            | N/A  |
| N/A                    | Gutter Lip Ht (in)    | N/A  | N/A  | Gutter X Slope (%)          | N/A  |
| N/A                    | Painted X Walk1?      | No   | N/A  | Painted X Walk2?            | No   |
|                        | X Walk 1 Direction    | To W |      | X Walk 2 Direction          | To S |
| N/A                    | X Walk 1 Width (in)   | N/A  | N/A  | X Walk 2 Width (in)         | N/A  |
|                        | X Walk 1 Slope (%)    | 1.6  |      | X Walk 2 Slope (%)          | 3.5  |
|                        | X Walk 1 X Slope (%)  | 3.1  |      | X Walk 2 X Slope (%)        | 0.8  |
| N/A                    | Ramp inside XWalk1?   | N/A  | N/A  | Ramp inside XWalk2?         | N/A  |
|                        | Road Slope (%)        | 0.4  | N/A  | Clear Space?                | N/A  |
|                        | Road X Slope (%)      | 2.5  | N/A  | Clear Space to XWalk (in)   | N/A  |
| N/A                    | Any Obstructions?     | N/A  | N/A  | Storm Grate/Utility Hazard? | N/A  |
|                        | Obstruction Type      |      | l    | Storm Grate/Utility Type    |      |
|                        |                       | N/A  |      |                             | N/A  |
|                        |                       |      | Yes  | Surface Condition? (G/P)    | Good |