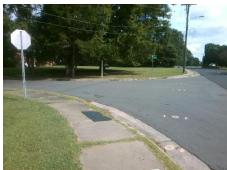

Surveyor Notes:

N/A

PROW/ADA:

Not Found, R304.5.1, R304.2.2, R304.5.3

Total Cost: \$ 3200.00

| Compliance Description D |                       | Data  | Comp | oliance Description         | Data  |
|--------------------------|-----------------------|-------|------|-----------------------------|-------|
| N/A                      | Ramp Length (in)      | 58.0  | No   | Ramp Slope (%)              | 10.9  |
| No                       | Ramp Width (in)       | 42.0  | No   | Ramp XSlope (%)             | 2.5   |
| N/A                      | Flare Type LT         | N/A   | N/A  | Flare Type RT               | N/A   |
| N/A                      | Flare Slope LT (%)    | N/A   | N/A  | Flare Slope RT (%)          | N/A   |
| N/A                      | Flare Traversable LT? | N/A   | N/A  | Flare Traversable RT?       | N/A   |
| N/A                      | Landing Length (in)   | N/A   | N/A  | DWS Provided?               | N/A   |
| N/A                      | Landing Width (in)    | N/A   | N/A  | DWS Contrast?               | N/A   |
| N/A                      | Landing Slope (%)     | N/A   | N/A  | DWS Length (in)             | N/A   |
| N/A                      | Landing X Slope (%)   | N/A   | N/A  | DWS Full Width?             | N/A   |
| N/A                      | Landing Curb? (Y/N)   | N/A   | N/A  | DWS Offset (in)             | N/A   |
| N/A                      | Shared Landing?       | N/A   |      |                             |       |
| N/A                      | Gutter Ponding?       | N/A   | N/A  | Gutter Slope (%)            | N/A   |
| N/A                      | Gutter Lip Ht (in)    | N/A   | N/A  | Gutter X Slope (%)          | N/A   |
| N/A                      | Painted X Walk1?      | No    | N/A  | Painted X Walk2?            | No    |
|                          | X Walk 1 Direction    | To SE |      | X Walk 2 Direction          | To NE |
| N/A                      | X Walk 1 Width (in)   | N/A   | N/A  | X Walk 2 Width (in)         | N/A   |
|                          | X Walk 1 Slope (%)    | 0.4   |      | X Walk 2 Slope (%)          | 3.2   |
|                          | X Walk 1 X Slope (%)  | 3.0   |      | X Walk 2 X Slope (%)        | 0.0   |
| N/A                      | Ramp inside XWalk1?   | N/A   | N/A  | Ramp inside XWalk2?         | N/A   |
|                          | Road Slope (%)        | 3.0   | N/A  | Clear Space?                | N/A   |
|                          | Road X Slope (%)      | 4.4   | N/A  | Clear Space to XWalk (in)   | N/A   |
| N/A                      | Any Obstructions?     | N/A   | N/A  | Storm Grate/Utility Hazard? | N/A   |
|                          | Obstruction Type      |       |      | Storm Grate/Utility Type    |       |
|                          |                       | N/A   |      |                             | N/A   |
|                          |                       |       | Yes  | Surface Condition? (G/P)    | Good  |