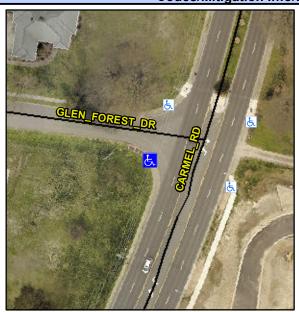

## Access Compliance Report Public Rights-of-Way (Curb Ramps)

Intersection ID: 24872Main Street: CARMEL\_RDCross Street: GLEN\_FOREST\_DRLocation:SWADA ID: FE7F87881F18Ramp Type: PerpDiagInitial Pass/Fail: FailOverall Compliance: NoSeverity Score:22.5

## Field Measurements/Component Compliance

Street 1 Name
Stop Condition-Street 2
Street 2 Name
Stop Condition-Street 1

CARMEL RD None GLEN FOREST DR StopSign Possible Solutions:

Remove & Replace Curb Ramp With Two New Directional Ramps or Equivalent.