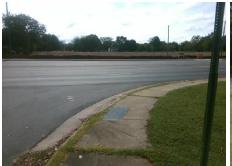

Surveyor Notes:

N/A

PROW/ADA:

Not Found, R304.5.1, R304.2.2, R304.5.3

Total Cost: \$ 3200.00

| Compliance Description D |                       | Data  | Comp | oliance Description         | Data  |
|--------------------------|-----------------------|-------|------|-----------------------------|-------|
| N/A                      | Ramp Length (in)      | 58.0  | No   | Ramp Slope (%)              | 10.9  |
| No                       | Ramp Width (in)       | 42.0  | No   | Ramp XSlope (%)             | 2.5   |
| N/A                      | Flare Type LT         | N/A   | N/A  | Flare Type RT               | N/A   |
| N/A                      | Flare Slope LT (%)    | N/A   | N/A  | Flare Slope RT (%)          | N/A   |
| N/A                      | Flare Traversable LT? | N/A   | N/A  | Flare Traversable RT?       | N/A   |
| N/A                      | Landing Length (in)   | N/A   | N/A  | DWS Provided?               | N/A   |
| N/A                      | Landing Width (in)    | N/A   | N/A  | DWS Contrast?               | N/A   |
| N/A                      | Landing Slope (%)     | N/A   | N/A  | DWS Length (in)             | N/A   |
| N/A                      | Landing X Slope (%)   | N/A   | N/A  | DWS Full Width?             | N/A   |
| N/A                      | Landing Curb? (Y/N)   | N/A   | N/A  | DWS Offset (in)             | N/A   |
| N/A                      | Shared Landing?       | N/A   |      |                             |       |
| N/A                      | Gutter Ponding?       | N/A   | N/A  | Gutter Slope (%)            | N/A   |
| N/A                      | Gutter Lip Ht (in)    | N/A   | N/A  | Gutter X Slope (%)          | N/A   |
| N/A                      | Painted X Walk1?      | No    | N/A  | Painted X Walk2?            | No    |
|                          | X Walk 1 Direction    | To SE |      | X Walk 2 Direction          | To NE |
| N/A                      | X Walk 1 Width (in)   | N/A   | N/A  | X Walk 2 Width (in)         | N/A   |
|                          | X Walk 1 Slope (%)    | 0.4   |      | X Walk 2 Slope (%)          | 3.2   |
|                          | X Walk 1 X Slope (%)  | 3.0   |      | X Walk 2 X Slope (%)        | 0.0   |
| N/A                      | Ramp inside XWalk1?   | N/A   | N/A  | Ramp inside XWalk2?         | N/A   |
|                          | Road Slope (%)        | 3.0   | N/A  | Clear Space?                | N/A   |
|                          | Road X Slope (%)      | 4.4   | N/A  | Clear Space to XWalk (in)   | N/A   |
| N/A                      | Any Obstructions?     | N/A   | N/A  | Storm Grate/Utility Hazard? | N/A   |
|                          | Obstruction Type      |       |      | Storm Grate/Utility Type    |       |
|                          |                       | N/A   |      |                             | N/A   |
|                          |                       |       | Yes  | Surface Condition? (G/P)    | Good  |