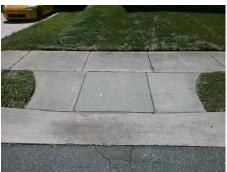

## Field Measurements/Component Compliance

No

Yes

Compliance Description

Ramp Slope (%)

Ramp XSlope (%)

<u>Data</u>

47.5

47.5

Ramp Length (in)

Ramp Width (in)

WILLIAM REYNOLDS DR Street 1 Name Stop Condition-Street 2 None N/A Street 2 Name Stop Condition-Street 1 N/A Possible Solutions: Compliance Description N/A Remove & Replace Entire Ramp. No N/A N/A N/A N/A Surveyor Notes: N/A N/A N/A N/A N/A N/A PROW/ADA: Not Found, R304.5.1, R304.2.2