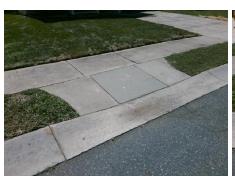

## Field Measurements/Component Compliance

No

Yes

Compliance Description

Ramp Slope (%)

Ramp XSlope (%)

<u>Data</u>

47.5

47.5

Ramp Length (in)

Ramp Width (in)

WILLIAM REYNOLDS DR Street 1 Name Stop Condition-Street 2 None N/A Street 2 Name Stop Condition-Street 1 N/A Possible Solutions: Compliance Description N/A Remove & Replace Entire Ramp. No N/A N/A N/A N/A Surveyor Notes: N/A N/A N/A N/A N/A N/A PROW/ADA: Not Found, R304.5.1, R304.2.2