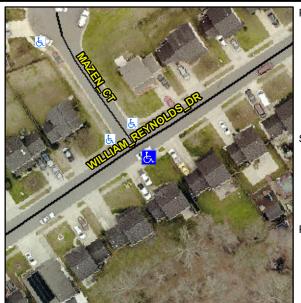

## **Access Compliance Report Public Rights-of-Way** (Curb Ramps)

Data

8.7

0.2

Intersection ID: 31651 Main Street: MAZEN CT Cross Street: WILLIAM REYNOLDS DR Location: SE ADA ID: FE8716F273C3 Ramp Type: Perp Initial Pass/Fail: Fail **Overall Compliance: No** Severity Score: 21.25