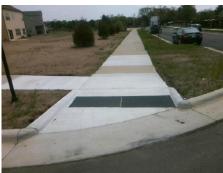

## Field Measurements/Component Compliance

**RUPELL DR** Street 1 Name Stop Condition-Street 1 StopSign Street 2 Name N/A Stop Condition-Street 2 N/A

| Possible Solutions:           |  |  |  |  |  |  |
|-------------------------------|--|--|--|--|--|--|
| Remove & Replace Entire Ramp. |  |  |  |  |  |  |
| •                             |  |  |  |  |  |  |
|                               |  |  |  |  |  |  |
|                               |  |  |  |  |  |  |
|                               |  |  |  |  |  |  |
|                               |  |  |  |  |  |  |
| Surveyor Notes:               |  |  |  |  |  |  |
| N/A                           |  |  |  |  |  |  |
|                               |  |  |  |  |  |  |
|                               |  |  |  |  |  |  |
|                               |  |  |  |  |  |  |
| PROW/ADA:                     |  |  |  |  |  |  |
| R304.5.3                      |  |  |  |  |  |  |
|                               |  |  |  |  |  |  |
|                               |  |  |  |  |  |  |
|                               |  |  |  |  |  |  |
|                               |  |  |  |  |  |  |
|                               |  |  |  |  |  |  |
|                               |  |  |  |  |  |  |
|                               |  |  |  |  |  |  |

| Field Measurements/Component Compliance |                       |      |      |                             |      |  |  |
|-----------------------------------------|-----------------------|------|------|-----------------------------|------|--|--|
| Comp                                    | liance Description    | Data | Comp | liance Description          | Data |  |  |
| N/A                                     | Ramp Length (in)      | 45.0 | N/A  | Grade Break?                | N/A  |  |  |
| Yes                                     | Ramp Width (in)       | 99.0 | N/A  | Grade Break Slope (%)       | 0.0  |  |  |
| Yes                                     | Ramp Slope (%)        | 2.2  | N/A  | Grade Break XSlope (%)      | 0.0  |  |  |
| No                                      | Ramp XSlope (%)       | 2.3  |      |                             |      |  |  |
| N/A                                     | Flare Type LT         | N/A  | N/A  | Flare Type RT               | N/A  |  |  |
| N/A                                     | Flare Slope LT (%)    | N/A  | N/A  | Flare Slope RT (%)          | 0.0  |  |  |
| N/A                                     | Flare Traversable LT? | N/A  | N/A  | Flare Traversable RT?       | N/A  |  |  |
| N/A                                     | Landing Length (in)   | 0.0  | N/A  | DWS Provided?               | N/A  |  |  |
| N/A                                     | Landing Width (in)    | 0.0  | N/A  | DWS Contrast?               | N/A  |  |  |
| N/A                                     | Landing Slope (%)     | 0.0  | N/A  | DWS Length (in)             | N/A  |  |  |
| N/A                                     | Landing X Slope (%)   | 0.0  | N/A  | DWS Full Width?             | N/A  |  |  |
| N/A                                     | Landing Curb? (Y/N)   | N/A  | N/A  | DWS Offset LT (in)          | N/A  |  |  |
| N/A                                     | Shared Landing?       | N/A  | N/A  | DWS Offset RT (in)          | N/A  |  |  |
| N/A                                     | Gutter Ponding?       | 0.0  | N/A  | Gutter Slope (%)            | N/A  |  |  |
| N/A                                     | Gutter Lip Ht (in)    | 1.0  | N/A  | Gutter X Slope (%)          | N/A  |  |  |
| N/A                                     | Painted X Walk1?      | No   |      | Road Slope (%)              | 3.4  |  |  |
|                                         | X Walk 1 Direction    | To W |      | Road X Slope (%)            | 2.2  |  |  |
|                                         | X Walk 1 Width (in)   | N/A  |      | Clear Space?                | N/A  |  |  |
|                                         | X Walk 1 Slope (%)    | 3.4  | N/A  | Clear Space to XWalk (in)   | N/A  |  |  |
|                                         | X Walk 1 X Slope (%)  | 2.2  | N/A  | Storm Grate/Utility Hazard? | N/A  |  |  |
| N/A                                     | Ramp inside XWalk1?   | N/A  |      | Storm Grate/Utility Type    |      |  |  |
| N/A                                     | Any Obstructions?     | N/A  |      |                             | N/A  |  |  |
|                                         | Obstruction Type      |      | Yes  | Surface Condition? (G/P)    | Good |  |  |
|                                         |                       | N/A  | N/A  | Curb Slope (%)              | 1.3  |  |  |
|                                         |                       |      |      |                             |      |  |  |