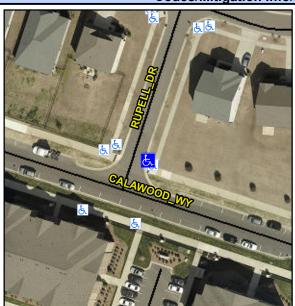

## **Access Compliance Report Public Rights-of-Way** (Curb Ramps)

Intersection ID: 54464 Main Street: RUPELL DR **Cross Street: CALAWOOD WY** Location: NE Ramp Type: Directional1 **ADA ID: FE8E70C7871F** Initial Pass/Fail: Fail **Overall Compliance: No Severity Score:** 1.25