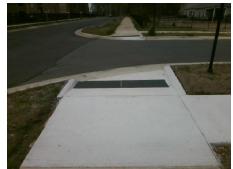

## Field Measurements/Component Compliance

**RUPELL DR** Street 1 Name Stop Condition-Street 1 StopSign Street 2 Name N/A Stop Condition-Street 2 N/A

| Possible Solutions:           |  |  |  |  |  |  |
|-------------------------------|--|--|--|--|--|--|
| Remove & Replace Entire Ramp. |  |  |  |  |  |  |
| •                             |  |  |  |  |  |  |
|                               |  |  |  |  |  |  |
|                               |  |  |  |  |  |  |
|                               |  |  |  |  |  |  |
|                               |  |  |  |  |  |  |
| Surveyor Notes:               |  |  |  |  |  |  |
| N/A                           |  |  |  |  |  |  |
|                               |  |  |  |  |  |  |
|                               |  |  |  |  |  |  |
|                               |  |  |  |  |  |  |
| PROW/ADA:                     |  |  |  |  |  |  |
| R304.5.3                      |  |  |  |  |  |  |
|                               |  |  |  |  |  |  |
|                               |  |  |  |  |  |  |
|                               |  |  |  |  |  |  |
|                               |  |  |  |  |  |  |
|                               |  |  |  |  |  |  |
|                               |  |  |  |  |  |  |
|                               |  |  |  |  |  |  |

| Field Measurements/Component Compliance |                       |      |      |                             |      |  |  |
|-----------------------------------------|-----------------------|------|------|-----------------------------|------|--|--|
| Comp                                    | liance Description    | Data | Comp | liance Description          | Data |  |  |
| N/A                                     | Ramp Length (in)      | 45.0 | N/A  | Grade Break?                | N/A  |  |  |
| Yes                                     | Ramp Width (in)       | 99.0 | N/A  | Grade Break Slope (%)       | 0.0  |  |  |
| Yes                                     | Ramp Slope (%)        | 2.2  | N/A  | Grade Break XSlope (%)      | 0.0  |  |  |
| No                                      | Ramp XSlope (%)       | 2.3  |      |                             |      |  |  |
| N/A                                     | Flare Type LT         | N/A  | N/A  | Flare Type RT               | N/A  |  |  |
| N/A                                     | Flare Slope LT (%)    | N/A  | N/A  | Flare Slope RT (%)          | 0.0  |  |  |
| N/A                                     | Flare Traversable LT? | N/A  | N/A  | Flare Traversable RT?       | N/A  |  |  |
| N/A                                     | Landing Length (in)   | 0.0  | N/A  | DWS Provided?               | N/A  |  |  |
| N/A                                     | Landing Width (in)    | 0.0  | N/A  | DWS Contrast?               | N/A  |  |  |
| N/A                                     | Landing Slope (%)     | 0.0  | N/A  | DWS Length (in)             | N/A  |  |  |
| N/A                                     | Landing X Slope (%)   | 0.0  | N/A  | DWS Full Width?             | N/A  |  |  |
| N/A                                     | Landing Curb? (Y/N)   | N/A  | N/A  | DWS Offset LT (in)          | N/A  |  |  |
| N/A                                     | Shared Landing?       | N/A  | N/A  | DWS Offset RT (in)          | N/A  |  |  |
| N/A                                     | Gutter Ponding?       | 0.0  | N/A  | Gutter Slope (%)            | N/A  |  |  |
| N/A                                     | Gutter Lip Ht (in)    | 1.0  | N/A  | Gutter X Slope (%)          | N/A  |  |  |
| N/A                                     | Painted X Walk1?      | No   |      | Road Slope (%)              | 3.4  |  |  |
|                                         | X Walk 1 Direction    | To W |      | Road X Slope (%)            | 2.2  |  |  |
|                                         | X Walk 1 Width (in)   | N/A  |      | Clear Space?                | N/A  |  |  |
|                                         | X Walk 1 Slope (%)    | 3.4  | N/A  | Clear Space to XWalk (in)   | N/A  |  |  |
|                                         | X Walk 1 X Slope (%)  | 2.2  | N/A  | Storm Grate/Utility Hazard? | N/A  |  |  |
| N/A                                     | Ramp inside XWalk1?   | N/A  |      | Storm Grate/Utility Type    |      |  |  |
| N/A                                     | Any Obstructions?     | N/A  |      |                             | N/A  |  |  |
|                                         | Obstruction Type      |      | Yes  | Surface Condition? (G/P)    | Good |  |  |
|                                         |                       | N/A  | N/A  | Curb Slope (%)              | 1.3  |  |  |
|                                         |                       |      |      |                             |      |  |  |