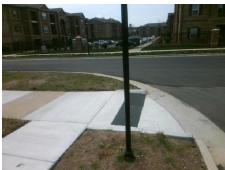

## Field Measurements/Component Compliance

**RUPELL DR** Street 1 Name Stop Condition-Street 1 StopSign Street 2 Name N/A Stop Condition-Street 2 N/A

| Possible Solutions:           |  |  |  |  |  |  |
|-------------------------------|--|--|--|--|--|--|
| Remove & Replace Entire Ramp. |  |  |  |  |  |  |
| •                             |  |  |  |  |  |  |
|                               |  |  |  |  |  |  |
|                               |  |  |  |  |  |  |
|                               |  |  |  |  |  |  |
|                               |  |  |  |  |  |  |
| Surveyor Notes:               |  |  |  |  |  |  |
| N/A                           |  |  |  |  |  |  |
|                               |  |  |  |  |  |  |
|                               |  |  |  |  |  |  |
|                               |  |  |  |  |  |  |
| PROW/ADA:                     |  |  |  |  |  |  |
| R304.5.3                      |  |  |  |  |  |  |
|                               |  |  |  |  |  |  |
|                               |  |  |  |  |  |  |
|                               |  |  |  |  |  |  |
|                               |  |  |  |  |  |  |
|                               |  |  |  |  |  |  |
|                               |  |  |  |  |  |  |
|                               |  |  |  |  |  |  |

| Field Measurements/Component Compliance |                       |      |      |                             |      |  |  |
|-----------------------------------------|-----------------------|------|------|-----------------------------|------|--|--|
| Comp                                    | liance Description    | Data | Comp | liance Description          | Data |  |  |
| N/A                                     | Ramp Length (in)      | 45.0 | N/A  | Grade Break?                | N/A  |  |  |
| Yes                                     | Ramp Width (in)       | 99.0 | N/A  | Grade Break Slope (%)       | 0.0  |  |  |
| Yes                                     | Ramp Slope (%)        | 2.2  | N/A  | Grade Break XSlope (%)      | 0.0  |  |  |
| No                                      | Ramp XSlope (%)       | 2.3  |      |                             |      |  |  |
| N/A                                     | Flare Type LT         | N/A  | N/A  | Flare Type RT               | N/A  |  |  |
| N/A                                     | Flare Slope LT (%)    | N/A  | N/A  | Flare Slope RT (%)          | 0.0  |  |  |
| N/A                                     | Flare Traversable LT? | N/A  | N/A  | Flare Traversable RT?       | N/A  |  |  |
| N/A                                     | Landing Length (in)   | 0.0  | N/A  | DWS Provided?               | N/A  |  |  |
| N/A                                     | Landing Width (in)    | 0.0  | N/A  | DWS Contrast?               | N/A  |  |  |
| N/A                                     | Landing Slope (%)     | 0.0  | N/A  | DWS Length (in)             | N/A  |  |  |
| N/A                                     | Landing X Slope (%)   | 0.0  | N/A  | DWS Full Width?             | N/A  |  |  |
| N/A                                     | Landing Curb? (Y/N)   | N/A  | N/A  | DWS Offset LT (in)          | N/A  |  |  |
| N/A                                     | Shared Landing?       | N/A  | N/A  | DWS Offset RT (in)          | N/A  |  |  |
| N/A                                     | Gutter Ponding?       | 0.0  | N/A  | Gutter Slope (%)            | N/A  |  |  |
| N/A                                     | Gutter Lip Ht (in)    | 1.0  | N/A  | Gutter X Slope (%)          | N/A  |  |  |
| N/A                                     | Painted X Walk1?      | No   |      | Road Slope (%)              | 3.4  |  |  |
|                                         | X Walk 1 Direction    | To W |      | Road X Slope (%)            | 2.2  |  |  |
|                                         | X Walk 1 Width (in)   | N/A  |      | Clear Space?                | N/A  |  |  |
|                                         | X Walk 1 Slope (%)    | 3.4  | N/A  | Clear Space to XWalk (in)   | N/A  |  |  |
|                                         | X Walk 1 X Slope (%)  | 2.2  | N/A  | Storm Grate/Utility Hazard? | N/A  |  |  |
| N/A                                     | Ramp inside XWalk1?   | N/A  |      | Storm Grate/Utility Type    |      |  |  |
| N/A                                     | Any Obstructions?     | N/A  |      |                             | N/A  |  |  |
|                                         | Obstruction Type      |      | Yes  | Surface Condition? (G/P)    | Good |  |  |
|                                         |                       | N/A  | N/A  | Curb Slope (%)              | 1.3  |  |  |
|                                         |                       |      |      |                             |      |  |  |