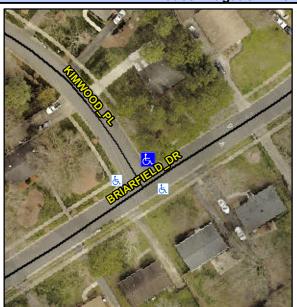

## **Access Compliance Report Public Rights-of-Way** (Curb Ramps)

Intersection ID: 15181 Main Street: BRIARFIELD DR Cross Street: KIMWOOD PL Location: NE ADA ID: FE98F609E2FC Ramp Type: PerpDiag Initial Pass/Fail: Fail **Overall Compliance: No Severity Score:** 12.5

**Codes/Mitigation Info/Possible Solution** 

Street 1 Name Stop Condition-Street 2 Street 2 Name Stop Condition-Street 1

KIMWOOD PL StopSign **BRIARFIELD DR** None

Possible Solutions: Remove & Replace Curb Ramp With **Two New Directional Ramps or** Equivalent. Surveyor Notes: N/A PROW/ADA: Not Found, R304.2.2