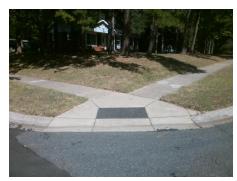

## **Access Compliance Report Public Rights-of-Way** (Curb Ramps)

Intersection ID: 15181 Main Street: BRIARFIELD DR Cross Street: KIMWOOD PL Location: NE ADA ID: FE98F609E2FC Ramp Type: PerpDiag Initial Pass/Fail: Fail **Overall Compliance: No Severity Score:** 12.5

**Codes/Mitigation Info/Possible Solution** 

Street 1 Name Stop Condition-Street 2 Street 2 Name Stop Condition-Street 1

KIMWOOD PL StopSign **BRIARFIELD DR** None

Possible Solutions: Remove & Replace Curb Ramp With **Two New Directional Ramps or** Equivalent. Surveyor Notes: N/A PROW/ADA: Not Found, R304.2.2

Total Cost: 3200.00

| Field Measurements/Component Compliance |                        |                       |       |      |                             |      |
|-----------------------------------------|------------------------|-----------------------|-------|------|-----------------------------|------|
|                                         | Compliance Description |                       | Data  | Comp | oliance Description         | Data |
|                                         | N/A                    | Ramp Length (in)      | 50.0  | No   | Ramp Slope (%)              | 11.7 |
|                                         | Yes                    | Ramp Width (in)       | 48.0  | Yes  | Ramp XSlope (%)             | 1.9  |
|                                         | N/A                    | Flare Type LT         | N/A   | N/A  | Flare Type RT               | N/A  |
|                                         | N/A                    | Flare Slope LT (%)    | N/A   | N/A  | Flare Slope RT (%)          | N/A  |
|                                         | N/A                    | Flare Traversable LT? | N/A   | N/A  | Flare Traversable RT?       | N/A  |
|                                         | N/A                    | Landing Length (in)   | N/A   | N/A  | DWS Provided?               | N/A  |
|                                         | N/A                    | Landing Width (in)    | N/A   | N/A  | DWS Contrast?               | N/A  |
|                                         | N/A                    | Landing Slope (%)     | N/A   | N/A  | DWS Length (in)             | N/A  |
|                                         | N/A                    | Landing X Slope (%)   | N/A   | N/A  | DWS Full Width?             | N/A  |
|                                         | N/A                    | Landing Curb? (Y/N)   | N/A   | N/A  | DWS Offset (in)             | N/A  |
|                                         | N/A                    | Shared Landing?       | N/A   |      |                             |      |
|                                         | N/A                    | Gutter Ponding?       | N/A   | N/A  | Gutter Slope (%)            | N/A  |
|                                         | N/A                    | Gutter Lip Ht (in)    | N/A   | N/A  | Gutter X Slope (%)          | N/A  |
|                                         | N/A                    | Painted X Walk1?      | No    | N/A  | Painted X Walk2?            | No   |
|                                         |                        | X Walk 1 Direction    | To SW |      | X Walk 2 Direction          | To S |
|                                         | N/A                    | X Walk 1 Width (in)   | N/A   | N/A  | X Walk 2 Width (in)         | N/A  |
|                                         |                        | X Walk 1 Slope (%)    | 1.4   |      | X Walk 2 Slope (%)          | 2.2  |
|                                         |                        | X Walk 1 X Slope (%)  | 2.3   |      | X Walk 2 X Slope (%)        | 2.3  |
|                                         | N/A                    | Ramp inside XWalk1?   | N/A   | N/A  | Ramp inside XWalk2?         | N/A  |
|                                         |                        | Road Slope (%)        | 3.3   | N/A  | Clear Space?                | N/A  |
|                                         |                        | Road X Slope (%)      | 1.3   | N/A  | Clear Space to XWalk (in)   | N/A  |
|                                         | N/A                    | Any Obstructions?     | N/A   | N/A  | Storm Grate/Utility Hazard? | N/A  |
|                                         |                        | Obstruction Type      |       |      | Storm Grate/Utility Type    |      |
|                                         |                        |                       | N/A   |      |                             | N/A  |
|                                         |                        |                       |       | Yes  | Surface Condition? (G/P)    | Good |
|                                         |                        |                       |       |      |                             |      |