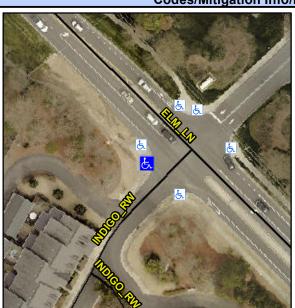

## Access Compliance Report Public Rights-of-Way (Curb Ramps)

Intersection ID: 42513 Main Street: ELM\_LN Cross Street: INDIGO\_RW Location: W

ADA ID: FEA9B2133068 Ramp Type: Perp Initial Pass/Fail: Fail Overall Compliance: No Severity Score: 12.5

## Field Measurements/Component Compliance

Street 1 Name INDIGO RW
Stop Condition-Street 2 StopSign
Street 2 Name N/A
Stop Condition-Street 1 N/A

Possible Solutions:

Remove & Replace Entire Ramp.

Surveyor Notes: