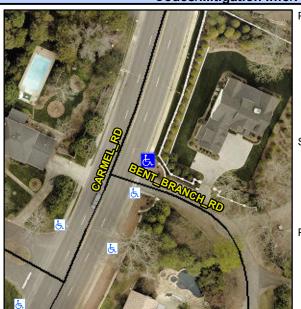

## **Access Compliance Report Public Rights-of-Way** (Curb Ramps)

Intersection ID: 21114 Main Street: BENT BRANCH RD Cross Street: CARMEL\_RD Location: NE **Overall Compliance: No** Severity Score: 13.75 **ADA ID: FEAA1F7F4339** Ramp Type: Directional1 Initial Pass/Fail: Fail

**Codes/Mitigation Info/Possible Solution** 

**BENT BRANCH RD** Street 1 Name Stop Condition-Street 1 None Street 2 Name N/A Stop Condition-Street 2 N/A

| Possible Solutions:           |  |  |  |  |  |
|-------------------------------|--|--|--|--|--|
| Remove & Replace Entire Ramp. |  |  |  |  |  |
|                               |  |  |  |  |  |
|                               |  |  |  |  |  |
|                               |  |  |  |  |  |
|                               |  |  |  |  |  |
| Cumping Nation                |  |  |  |  |  |
| Surveyor Notes:               |  |  |  |  |  |
| N/A                           |  |  |  |  |  |
|                               |  |  |  |  |  |
|                               |  |  |  |  |  |
| PROW/ADA:                     |  |  |  |  |  |
| R304.2.2                      |  |  |  |  |  |
|                               |  |  |  |  |  |
|                               |  |  |  |  |  |
|                               |  |  |  |  |  |
|                               |  |  |  |  |  |
|                               |  |  |  |  |  |
|                               |  |  |  |  |  |