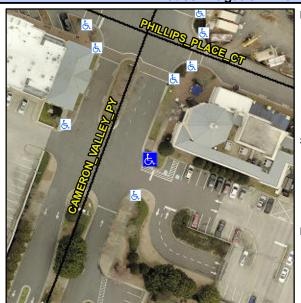

## **Access Compliance Report Public Rights-of-Way** (Curb Ramps)

Intersection ID: N/A Main Street: COMERON\_VALLEY\_PY **Cross Street: N/A** Location: NE **ADA ID: FEABBFDFD4E7** Ramp Type: Directional1 Initial Pass/Fail: Fail **Overall Compliance: No Severity Score:** 12.5