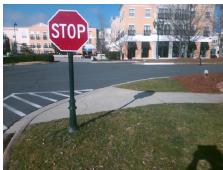

## Field Measurements/Component Compliance

**ENTRANCE** Street 1 Name Stop Condition-Street 1 StopSign Street 2 Name N/A Stop Condition-Street 2 N/A Possible Solutions: Remove & Replace Entire Ramp. Surveyor Notes: N/A PROW/ADA: R304.2.2