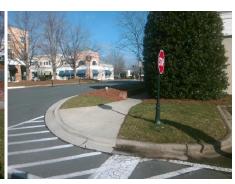

## Field Measurements/Component Compliance

**ENTRANCE** Street 1 Name Stop Condition-Street 1 StopSign Street 2 Name N/A Stop Condition-Street 2 N/A Possible Solutions: Remove & Replace Entire Ramp. Surveyor Notes: N/A PROW/ADA: R304.2.2