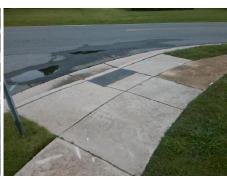

Total Cost:

1850.00

| Field Measurements/Component Compliance |                       |      |      |                             |      |  |
|-----------------------------------------|-----------------------|------|------|-----------------------------|------|--|
| Comp                                    | liance Description    | Data | Comp | liance Description          | Data |  |
| N/A                                     | Ramp Length (in)      | 47.0 | No   | Ramp Slope (%)              | 9.1  |  |
| No                                      | Ramp Width (in)       | 42.0 | Yes  | Ramp XSlope (%)             | 0.1  |  |
| N/A                                     | Flare Type LT         | N/A  | N/A  | Flare Type RT               | N/A  |  |
| N/A                                     | Flare Slope LT (%)    | N/A  | N/A  | Flare Slope RT (%)          | N/A  |  |
| N/A                                     | Flare Traversable LT? | N/A  | N/A  | Flare Traversable RT?       | N/A  |  |
| N/A                                     | Landing Length (in)   | N/A  | N/A  | DWS Provided?               | N/A  |  |
| N/A                                     | Landing Width (in)    | N/A  | N/A  | DWS Contrast?               | N/A  |  |
| N/A                                     | Landing Slope (%)     | N/A  | N/A  | DWS Length (in)             | N/A  |  |
| N/A                                     | Landing X Slope (%)   | N/A  | N/A  | DWS Full Width?             | N/A  |  |
| N/A                                     | Landing Curb? (Y/N)   | N/A  | N/A  | DWS Offset (in)             | N/A  |  |
| N/A                                     | Shared Landing?       | N/A  |      |                             |      |  |
| N/A                                     | Gutter Ponding?       | N/A  | N/A  | Gutter Slope (%)            | N/A  |  |
| N/A                                     | Gutter Lip Ht (in)    | N/A  | N/A  | Gutter X Slope (%)          | N/A  |  |
| N/A                                     | Painted X Walk1?      | No   | N/A  | Painted X Walk2?            | N/A  |  |
|                                         | X Walk 1 Direction    | To N |      | X Walk 2 Direction          | N/A  |  |
| N/A                                     | X Walk 1 Width (in)   | N/A  | N/A  | X Walk 2 Width (in)         | N/A  |  |
|                                         | X Walk 1 Slope (%)    | 3.2  |      | X Walk 2 Slope (%)          | N/A  |  |
|                                         | X Walk 1 X Slope (%)  | 0.4  |      | X Walk 2 X Slope (%)        | N/A  |  |
| N/A                                     | Ramp inside XWalk1?   | N/A  | N/A  | Ramp inside XWalk2?         | N/A  |  |
|                                         | Road Slope (%)        | N/A  | N/A  | Clear Space?                | N/A  |  |
|                                         | Road X Slope (%)      | N/A  | N/A  | Clear Space to XWalk (in)   | N/A  |  |
| N/A                                     | Any Obstructions?     | N/A  | N/A  | Storm Grate/Utility Hazard? | N/A  |  |
|                                         | Obstruction Type      |      |      | Storm Grate/Utility Type    |      |  |
|                                         |                       | N/A  |      |                             | N/A  |  |
|                                         |                       |      | Yes  | Surface Condition? (G/P)    | Good |  |