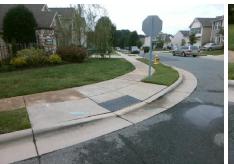

Total Cost:

1850.00

| Field Measurements/Component Compliance |                       |      |      |                             |      |  |
|-----------------------------------------|-----------------------|------|------|-----------------------------|------|--|
| Comp                                    | liance Description    | Data | Comp | liance Description          | Data |  |
| N/A                                     | Ramp Length (in)      | 47.0 | No   | Ramp Slope (%)              | 9.1  |  |
| No                                      | Ramp Width (in)       | 42.0 | Yes  | Ramp XSlope (%)             | 0.1  |  |
| N/A                                     | Flare Type LT         | N/A  | N/A  | Flare Type RT               | N/A  |  |
| N/A                                     | Flare Slope LT (%)    | N/A  | N/A  | Flare Slope RT (%)          | N/A  |  |
| N/A                                     | Flare Traversable LT? | N/A  | N/A  | Flare Traversable RT?       | N/A  |  |
| N/A                                     | Landing Length (in)   | N/A  | N/A  | DWS Provided?               | N/A  |  |
| N/A                                     | Landing Width (in)    | N/A  | N/A  | DWS Contrast?               | N/A  |  |
| N/A                                     | Landing Slope (%)     | N/A  | N/A  | DWS Length (in)             | N/A  |  |
| N/A                                     | Landing X Slope (%)   | N/A  | N/A  | DWS Full Width?             | N/A  |  |
| N/A                                     | Landing Curb? (Y/N)   | N/A  | N/A  | DWS Offset (in)             | N/A  |  |
| N/A                                     | Shared Landing?       | N/A  |      |                             |      |  |
| N/A                                     | Gutter Ponding?       | N/A  | N/A  | Gutter Slope (%)            | N/A  |  |
| N/A                                     | Gutter Lip Ht (in)    | N/A  | N/A  | Gutter X Slope (%)          | N/A  |  |
| N/A                                     | Painted X Walk1?      | No   | N/A  | Painted X Walk2?            | N/A  |  |
|                                         | X Walk 1 Direction    | To N |      | X Walk 2 Direction          | N/A  |  |
| N/A                                     | X Walk 1 Width (in)   | N/A  | N/A  | X Walk 2 Width (in)         | N/A  |  |
|                                         | X Walk 1 Slope (%)    | 3.2  |      | X Walk 2 Slope (%)          | N/A  |  |
|                                         | X Walk 1 X Slope (%)  | 0.4  |      | X Walk 2 X Slope (%)        | N/A  |  |
| N/A                                     | Ramp inside XWalk1?   | N/A  | N/A  | Ramp inside XWalk2?         | N/A  |  |
|                                         | Road Slope (%)        | N/A  | N/A  | Clear Space?                | N/A  |  |
|                                         | Road X Slope (%)      | N/A  | N/A  | Clear Space to XWalk (in)   | N/A  |  |
| N/A                                     | Any Obstructions?     | N/A  | N/A  | Storm Grate/Utility Hazard? | N/A  |  |
|                                         | Obstruction Type      |      |      | Storm Grate/Utility Type    |      |  |
|                                         |                       | N/A  |      |                             | N/A  |  |
|                                         |                       |      | Yes  | Surface Condition? (G/P)    | Good |  |