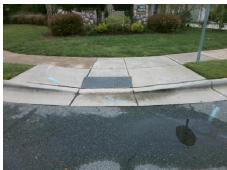

Total Cost:

1850.00

| Field Measurements/Component Compliance |                       |      |      |                             |      |  |
|-----------------------------------------|-----------------------|------|------|-----------------------------|------|--|
| Comp                                    | liance Description    | Data | Comp | liance Description          | Data |  |
| N/A                                     | Ramp Length (in)      | 47.0 | No   | Ramp Slope (%)              | 9.1  |  |
| No                                      | Ramp Width (in)       | 42.0 | Yes  | Ramp XSlope (%)             | 0.1  |  |
| N/A                                     | Flare Type LT         | N/A  | N/A  | Flare Type RT               | N/A  |  |
| N/A                                     | Flare Slope LT (%)    | N/A  | N/A  | Flare Slope RT (%)          | N/A  |  |
| N/A                                     | Flare Traversable LT? | N/A  | N/A  | Flare Traversable RT?       | N/A  |  |
| N/A                                     | Landing Length (in)   | N/A  | N/A  | DWS Provided?               | N/A  |  |
| N/A                                     | Landing Width (in)    | N/A  | N/A  | DWS Contrast?               | N/A  |  |
| N/A                                     | Landing Slope (%)     | N/A  | N/A  | DWS Length (in)             | N/A  |  |
| N/A                                     | Landing X Slope (%)   | N/A  | N/A  | DWS Full Width?             | N/A  |  |
| N/A                                     | Landing Curb? (Y/N)   | N/A  | N/A  | DWS Offset (in)             | N/A  |  |
| N/A                                     | Shared Landing?       | N/A  |      |                             |      |  |
| N/A                                     | Gutter Ponding?       | N/A  | N/A  | Gutter Slope (%)            | N/A  |  |
| N/A                                     | Gutter Lip Ht (in)    | N/A  | N/A  | Gutter X Slope (%)          | N/A  |  |
| N/A                                     | Painted X Walk1?      | No   | N/A  | Painted X Walk2?            | N/A  |  |
|                                         | X Walk 1 Direction    | To N |      | X Walk 2 Direction          | N/A  |  |
| N/A                                     | X Walk 1 Width (in)   | N/A  | N/A  | X Walk 2 Width (in)         | N/A  |  |
|                                         | X Walk 1 Slope (%)    | 3.2  |      | X Walk 2 Slope (%)          | N/A  |  |
|                                         | X Walk 1 X Slope (%)  | 0.4  |      | X Walk 2 X Slope (%)        | N/A  |  |
| N/A                                     | Ramp inside XWalk1?   | N/A  | N/A  | Ramp inside XWalk2?         | N/A  |  |
|                                         | Road Slope (%)        | N/A  | N/A  | Clear Space?                | N/A  |  |
|                                         | Road X Slope (%)      | N/A  | N/A  | Clear Space to XWalk (in)   | N/A  |  |
| N/A                                     | Any Obstructions?     | N/A  | N/A  | Storm Grate/Utility Hazard? | N/A  |  |
|                                         | Obstruction Type      |      |      | Storm Grate/Utility Type    |      |  |
|                                         |                       | N/A  |      |                             | N/A  |  |
|                                         |                       |      | Yes  | Surface Condition? (G/P)    | Good |  |