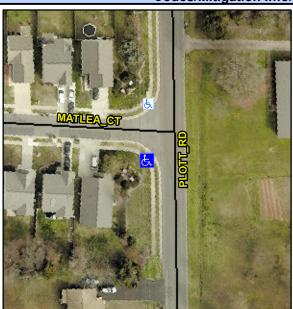

## Access Compliance Report Public Rights-of-Way (Curb Ramps)

Intersection ID: 48578Main Street: PLOTT\_RDCross Street: MATLEA\_CTLocation:SWADA ID: FEAC7DD05D2ERamp Type: PerpInitial Pass/Fail: FailOverall Compliance: NoSeverity Score: 21.25