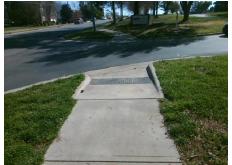

| rrossible Solution      |     |         | i leid measurements/component compnance |                       |       |      |                             |      |  |
|-------------------------|-----|---------|-----------------------------------------|-----------------------|-------|------|-----------------------------|------|--|
| Possible Solutions:     |     |         | Compliance Description                  |                       |       | Comp | Data                        |      |  |
| Remove & Replace Entire | Ran | ıp.     | N/A                                     | Ramp Length (in)      | 80.0  | N/A  | Grade Break?                | N/A  |  |
| ·                       |     | •       | Yes                                     | Ramp Width (in)       | 74.0  | N/A  | Grade Break Slope (%)       | 0.0  |  |
|                         |     |         | Yes                                     | Ramp Slope (%)        | 0.5   | N/A  | Grade Break XSlope (%)      | 0.0  |  |
|                         |     |         | No                                      | Ramp XSlope (%)       | 2.9   |      |                             |      |  |
|                         |     |         | N/A                                     | Flare Type LT         | N/A   | N/A  | Flare Type RT               | N/A  |  |
|                         |     |         | N/A                                     | Flare Slope LT (%)    | N/A   | N/A  | Flare Slope RT (%)          | 0.0  |  |
| Surveyor Notes:         |     |         | N/A                                     | Flare Traversable LT? | N/A   | N/A  | Flare Traversable RT?       | N/A  |  |
| N/A                     |     |         | N/A                                     | Landing Length (in)   | 0.0   | N/A  | DWS Provided?               | N/A  |  |
|                         |     |         | N/A                                     | Landing Width (in)    | 0.0   | N/A  | DWS Contrast?               | N/A  |  |
|                         |     |         | N/A                                     | Landing Slope (%)     | 0.0   | N/A  | DWS Length (in)             | N/A  |  |
|                         |     |         | N/A                                     | Landing X Slope (%)   | 0.0   | N/A  | DWS Full Width?             | N/A  |  |
| PROW/ADA:               |     |         | N/A                                     | Landing Curb? (Y/N)   | N/A   | N/A  | DWS Offset LT (in)          | N/A  |  |
| R304.5.3                |     |         | N/A                                     | Shared Landing?       | N/A   | N/A  | DWS Offset RT (in)          | N/A  |  |
|                         |     |         | N/A                                     | Gutter Ponding?       | 0.0   | N/A  | Gutter Slope (%)            | N/A  |  |
|                         |     |         | N/A                                     | Gutter Lip Ht (in)    | 0.0   | N/A  | Gutter X Slope (%)          | N/A  |  |
|                         |     |         | N/A                                     | Painted X Walk1?      | No    |      | Road Slope (%)              | 3.8  |  |
|                         |     |         |                                         | X Walk 1 Direction    | To NE |      | Road X Slope (%)            | 1.7  |  |
|                         |     |         |                                         | X Walk 1 Width (in)   | N/A   | l    | Clear Space?                | N/A  |  |
|                         |     |         |                                         | X Walk 1 Slope (%)    | 3.8   | N/A  | Clear Space to XWalk (in)   | N/A  |  |
|                         |     |         |                                         | X Walk 1 X Slope (%)  | 1.7   | N/A  | Storm Grate/Utility Hazard? | N/A  |  |
|                         |     |         | N/A                                     | Ramp inside XWalk1?   | N/A   |      | Storm Grate/Utility Type    |      |  |
|                         |     |         | N/A                                     | Any Obstructions?     | N/A   |      |                             | N/A  |  |
| Total Cost:             | \$  | 1600.00 |                                         | Obstruction Type      |       | Yes  | Surface Condition? (G/P)    | Good |  |
|                         |     |         |                                         |                       | N/A   | N/A  | Curb Slope (%)              | 2.3  |  |
|                         |     |         |                                         |                       |       |      |                             |      |  |