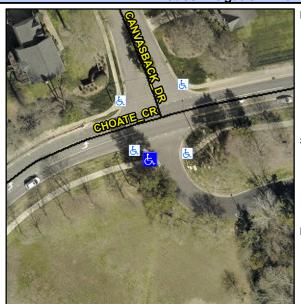

## **Access Compliance Report Public Rights-of-Way** (Curb Ramps)

Intersection ID: 24844 Main Street: CANVASBACK\_DR Cross Street: CHOATE\_CR Location: SW **ADA ID: FEACB637B8AB** Ramp Type: Directional1 Initial Pass/Fail: Fail **Overall Compliance: No Severity Score:** 1.25

## Field Measurements/Component Compliance

| Street 1 Name           | ENTRANCE |
|-------------------------|----------|
| Stop Condition-Street 1 | StopSign |
| Street 2 Name           | N/A      |
| Stop Condition-Street 2 | N/A      |