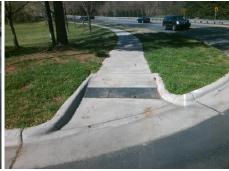

| rrossible Solution      |     |         | i leid measurements/component compnance |                       |       |      |                             |      |  |
|-------------------------|-----|---------|-----------------------------------------|-----------------------|-------|------|-----------------------------|------|--|
| Possible Solutions:     |     |         | Compliance Description                  |                       |       | Comp | Data                        |      |  |
| Remove & Replace Entire | Ran | ıp.     | N/A                                     | Ramp Length (in)      | 80.0  | N/A  | Grade Break?                | N/A  |  |
| ·                       |     | •       | Yes                                     | Ramp Width (in)       | 74.0  | N/A  | Grade Break Slope (%)       | 0.0  |  |
|                         |     |         | Yes                                     | Ramp Slope (%)        | 0.5   | N/A  | Grade Break XSlope (%)      | 0.0  |  |
|                         |     |         | No                                      | Ramp XSlope (%)       | 2.9   |      |                             |      |  |
|                         |     |         | N/A                                     | Flare Type LT         | N/A   | N/A  | Flare Type RT               | N/A  |  |
|                         |     |         | N/A                                     | Flare Slope LT (%)    | N/A   | N/A  | Flare Slope RT (%)          | 0.0  |  |
| Surveyor Notes:         |     |         | N/A                                     | Flare Traversable LT? | N/A   | N/A  | Flare Traversable RT?       | N/A  |  |
| N/A                     |     |         | N/A                                     | Landing Length (in)   | 0.0   | N/A  | DWS Provided?               | N/A  |  |
|                         |     |         | N/A                                     | Landing Width (in)    | 0.0   | N/A  | DWS Contrast?               | N/A  |  |
|                         |     |         | N/A                                     | Landing Slope (%)     | 0.0   | N/A  | DWS Length (in)             | N/A  |  |
|                         |     |         | N/A                                     | Landing X Slope (%)   | 0.0   | N/A  | DWS Full Width?             | N/A  |  |
| PROW/ADA:               |     |         | N/A                                     | Landing Curb? (Y/N)   | N/A   | N/A  | DWS Offset LT (in)          | N/A  |  |
| R304.5.3                |     |         | N/A                                     | Shared Landing?       | N/A   | N/A  | DWS Offset RT (in)          | N/A  |  |
|                         |     |         | N/A                                     | Gutter Ponding?       | 0.0   | N/A  | Gutter Slope (%)            | N/A  |  |
|                         |     |         | N/A                                     | Gutter Lip Ht (in)    | 0.0   | N/A  | Gutter X Slope (%)          | N/A  |  |
|                         |     |         | N/A                                     | Painted X Walk1?      | No    |      | Road Slope (%)              | 3.8  |  |
|                         |     |         |                                         | X Walk 1 Direction    | To NE |      | Road X Slope (%)            | 1.7  |  |
|                         |     |         |                                         | X Walk 1 Width (in)   | N/A   | l    | Clear Space?                | N/A  |  |
|                         |     |         |                                         | X Walk 1 Slope (%)    | 3.8   | N/A  | Clear Space to XWalk (in)   | N/A  |  |
|                         |     |         |                                         | X Walk 1 X Slope (%)  | 1.7   | N/A  | Storm Grate/Utility Hazard? | N/A  |  |
|                         |     |         | N/A                                     | Ramp inside XWalk1?   | N/A   |      | Storm Grate/Utility Type    |      |  |
|                         |     |         | N/A                                     | Any Obstructions?     | N/A   |      |                             | N/A  |  |
| Total Cost:             | \$  | 1600.00 |                                         | Obstruction Type      |       | Yes  | Surface Condition? (G/P)    | Good |  |
|                         |     |         |                                         |                       | N/A   | N/A  | Curb Slope (%)              | 2.3  |  |
|                         |     |         |                                         |                       |       |      |                             |      |  |