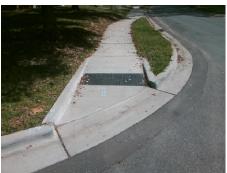

## Field Measurements/Component Compliance

Street 1 Name BRIARHILL DR
Stop Condition-Street 1 StopSign
Street 2 Name N/A
Stop Condition-Street 2 N/A

Remove & Replace Entire Ramp.

Surveyor Notes:
N/A

PROW/ADA:
Not Found

Total Cost: \$ 1600.00

Compliance Description Data Compliance Description Data Yes N/A Ramp Length (in) 51.0 Grade Break? Yes 58.5 Yes Yes Ramp Width (in) Grade Break Slope (%) 2.7 5.2 Yes Yes Ramp Slope (%) Grade Break XSlope (%) 1.4 Ramp XSlope (%) 0.4 Yes Yes Flare Type LT N/A Yes Flare Type RT N/A N/A Flare Slope LT (%) N/A N/A Flare Slope RT (%) N/A N/A Flare Traversable LT? No N/A Flare Traversable RT? No 68.0 Yes **DWS Provided?** Yes Landing Length (in) Yes Yes Landing Width (in) 60.0 Yes **DWS Contrast?** Yes Yes Landing Slope (%) 0.2 Yes DWS Length (in) 24.0 Yes Yes Landing X Slope (%) 1.8 DWS Full Width? Yes N/A Landing Curb? (Y/N) N/A Yes DWS Offset LT (in) 52.5 N/A Shared Landing? No Yes DWS Offset RT (in) 0.0 Yes **Gutter Ponding?** No Yes Gutter Slope (%) 1.0 Yes Gutter Lip Ht (in) 0.0 Yes Gutter X Slope (%) 0.1 N/A Painted X Walk1? No Road Slope (%) 2.3 To NW X Walk 1 Direction Road X Slope (%) 1.3 X Walk 1 Width (in) N/A Clear Space? Yes 2.3 N/A N/A X Walk 1 Slope (%) Clear Space to XWalk (in) X Walk 1 X Slope (%) 1.3 Yes Storm Grate/Utility Hazard? No N/A Ramp inside XWalk1? N/A Storm Grate/Utility Type Yes Any Obstructions? No N/A **Obstruction Type** Surface Condition? (G/P) Yes Good N/A No Curb Slope (%) 18.0