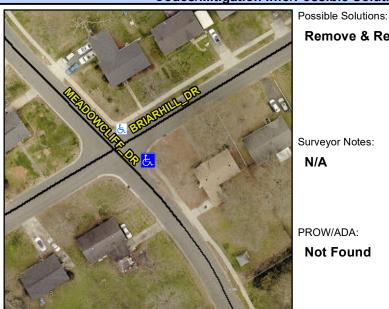

## Access Compliance Report Public Rights-of-Way (Curb Ramps)

Intersection ID: 11201 Main Street: BRIARHILL\_DR Cross Street: MEADOWCLIFF\_DR Location: SE

ADA ID: FEAD075608CE Ramp Type: Directional1 Initial Pass/Fail: Pass Overall Compliance: No Severity Score: 0

## Field Measurements/Component Compliance

Street 1 Name BRIARHILL DR
Stop Condition-Street 1 StopSign
Street 2 Name N/A
Stop Condition-Street 2 N/A

Remove & Replace Entire Ramp.

Surveyor Notes:
N/A

PROW/ADA:
Not Found