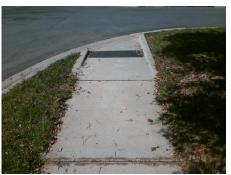

## Field Measurements/Component Compliance

Street 1 Name BRIARHILL DR
Stop Condition-Street 1 StopSign
Street 2 Name N/A
Stop Condition-Street 2 N/A

Remove & Replace Entire Ramp.

Surveyor Notes:
N/A

PROW/ADA:
Not Found

Total Cost: \$ 1600.00

Compliance Description Data Compliance Description Data Yes N/A Ramp Length (in) 51.0 Grade Break? Yes 58.5 Yes Yes Ramp Width (in) Grade Break Slope (%) 2.7 5.2 Yes Yes Ramp Slope (%) Grade Break XSlope (%) 1.4 Ramp XSlope (%) 0.4 Yes Yes Flare Type LT N/A Yes Flare Type RT N/A N/A Flare Slope LT (%) N/A N/A Flare Slope RT (%) N/A N/A Flare Traversable LT? No N/A Flare Traversable RT? No 68.0 Yes **DWS Provided?** Yes Landing Length (in) Yes Yes Landing Width (in) 60.0 Yes **DWS Contrast?** Yes Yes Landing Slope (%) 0.2 Yes DWS Length (in) 24.0 Yes Yes Landing X Slope (%) 1.8 DWS Full Width? Yes N/A Landing Curb? (Y/N) N/A Yes DWS Offset LT (in) 52.5 N/A Shared Landing? No Yes DWS Offset RT (in) 0.0 Yes **Gutter Ponding?** No Yes Gutter Slope (%) 1.0 Yes Gutter Lip Ht (in) 0.0 Yes Gutter X Slope (%) 0.1 N/A Painted X Walk1? No Road Slope (%) 2.3 To NW X Walk 1 Direction Road X Slope (%) 1.3 X Walk 1 Width (in) N/A Clear Space? Yes 2.3 N/A N/A X Walk 1 Slope (%) Clear Space to XWalk (in) X Walk 1 X Slope (%) 1.3 Yes Storm Grate/Utility Hazard? No N/A Ramp inside XWalk1? N/A Storm Grate/Utility Type Yes Any Obstructions? No N/A **Obstruction Type** Surface Condition? (G/P) Yes Good N/A No Curb Slope (%) 18.0