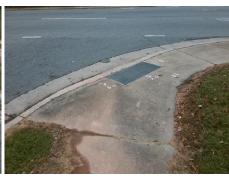

Possible Solutions:

Remove & Replace Entire Ramp.

Surveyor Notes:

N/A

PROW/ADA:

Not Found, R304.2.2

Total Cost: \$ 1850.00

| Field Measurements/Component Compliance |                       |       |                        |                             |      |
|-----------------------------------------|-----------------------|-------|------------------------|-----------------------------|------|
| Compliance Description                  |                       | Data  | Compliance Description |                             | Data |
| N/A                                     | Ramp Length (in)      | 60.0  | No                     | Ramp Slope (%)              | 8.5  |
| Yes                                     | Ramp Width (in)       | 48.0  | Yes                    | Ramp XSlope (%)             | 0.2  |
| N/A                                     | Flare Type LT         | N/A   | N/A                    | Flare Type RT               | N/A  |
| N/A                                     | Flare Slope LT (%)    | N/A   | N/A                    | Flare Slope RT (%)          | N/A  |
| N/A                                     | Flare Traversable LT? | N/A   | N/A                    | Flare Traversable RT?       | N/A  |
| N/A                                     | Landing Length (in)   | N/A   | N/A                    | DWS Provided?               | N/A  |
| N/A                                     | Landing Width (in)    | N/A   | N/A                    | DWS Contrast?               | N/A  |
| N/A                                     | Landing Slope (%)     | N/A   | N/A                    | DWS Length (in)             | N/A  |
| N/A                                     | Landing X Slope (%)   | N/A   | N/A                    | DWS Full Width?             | N/A  |
| N/A                                     | Landing Curb? (Y/N)   | N/A   | N/A                    | DWS Offset (in)             | N/A  |
| N/A                                     | Shared Landing?       | N/A   |                        |                             |      |
| N/A                                     | Gutter Ponding?       | N/A   | N/A                    | Gutter Slope (%)            | N/A  |
| N/A                                     | Gutter Lip Ht (in)    | N/A   | N/A                    | Gutter X Slope (%)          | N/A  |
| N/A                                     | Painted X Walk1?      | No    | N/A                    | Painted X Walk2?            | N/A  |
|                                         | X Walk 1 Direction    | To NE |                        | X Walk 2 Direction          | N/A  |
| N/A                                     | X Walk 1 Width (in)   | N/A   | N/A                    | X Walk 2 Width (in)         | N/A  |
|                                         | X Walk 1 Slope (%)    | 0.1   |                        | X Walk 2 Slope (%)          | N/A  |
|                                         | X Walk 1 X Slope (%)  | 0.9   |                        | X Walk 2 X Slope (%)        | N/A  |
| N/A                                     | Ramp inside XWalk1?   | N/A   | N/A                    | Ramp inside XWalk2?         | N/A  |
|                                         | Road Slope (%)        | N/A   | N/A                    | Clear Space?                | N/A  |
|                                         | Road X Slope (%)      | N/A   | N/A                    | Clear Space to XWalk (in)   | N/A  |
| N/A                                     | Any Obstructions?     | N/A   | N/A                    | Storm Grate/Utility Hazard? | N/A  |
|                                         | Obstruction Type      |       |                        | Storm Grate/Utility Type    |      |
|                                         |                       | N/A   |                        |                             | N/A  |
|                                         |                       |       | Yes                    | Surface Condition? (G/P)    | Good |