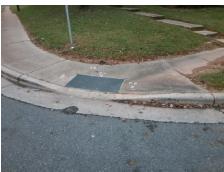

Possible Solutions:

Remove & Replace Entire Ramp.

Surveyor Notes:

N/A

PROW/ADA:

Not Found, R304.2.2

Total Cost: \$ 1850.00

| Field Measurements/Component Compliance |                       |       |                        |                             |      |
|-----------------------------------------|-----------------------|-------|------------------------|-----------------------------|------|
| Compliance Description                  |                       | Data  | Compliance Description |                             | Data |
| N/A                                     | Ramp Length (in)      | 60.0  | No                     | Ramp Slope (%)              | 8.5  |
| Yes                                     | Ramp Width (in)       | 48.0  | Yes                    | Ramp XSlope (%)             | 0.2  |
| N/A                                     | Flare Type LT         | N/A   | N/A                    | Flare Type RT               | N/A  |
| N/A                                     | Flare Slope LT (%)    | N/A   | N/A                    | Flare Slope RT (%)          | N/A  |
| N/A                                     | Flare Traversable LT? | N/A   | N/A                    | Flare Traversable RT?       | N/A  |
| N/A                                     | Landing Length (in)   | N/A   | N/A                    | DWS Provided?               | N/A  |
| N/A                                     | Landing Width (in)    | N/A   | N/A                    | DWS Contrast?               | N/A  |
| N/A                                     | Landing Slope (%)     | N/A   | N/A                    | DWS Length (in)             | N/A  |
| N/A                                     | Landing X Slope (%)   | N/A   | N/A                    | DWS Full Width?             | N/A  |
| N/A                                     | Landing Curb? (Y/N)   | N/A   | N/A                    | DWS Offset (in)             | N/A  |
| N/A                                     | Shared Landing?       | N/A   |                        |                             |      |
| N/A                                     | Gutter Ponding?       | N/A   | N/A                    | Gutter Slope (%)            | N/A  |
| N/A                                     | Gutter Lip Ht (in)    | N/A   | N/A                    | Gutter X Slope (%)          | N/A  |
| N/A                                     | Painted X Walk1?      | No    | N/A                    | Painted X Walk2?            | N/A  |
|                                         | X Walk 1 Direction    | To NE |                        | X Walk 2 Direction          | N/A  |
| N/A                                     | X Walk 1 Width (in)   | N/A   | N/A                    | X Walk 2 Width (in)         | N/A  |
|                                         | X Walk 1 Slope (%)    | 0.1   |                        | X Walk 2 Slope (%)          | N/A  |
|                                         | X Walk 1 X Slope (%)  | 0.9   |                        | X Walk 2 X Slope (%)        | N/A  |
| N/A                                     | Ramp inside XWalk1?   | N/A   | N/A                    | Ramp inside XWalk2?         | N/A  |
|                                         | Road Slope (%)        | N/A   | N/A                    | Clear Space?                | N/A  |
|                                         | Road X Slope (%)      | N/A   | N/A                    | Clear Space to XWalk (in)   | N/A  |
| N/A                                     | Any Obstructions?     | N/A   | N/A                    | Storm Grate/Utility Hazard? | N/A  |
|                                         | Obstruction Type      |       |                        | Storm Grate/Utility Type    |      |
|                                         |                       | N/A   |                        |                             | N/A  |
|                                         |                       |       | Yes                    | Surface Condition? (G/P)    | Good |