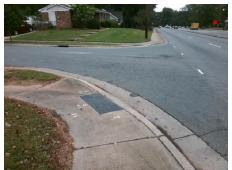

Possible Solutions:

Remove & Replace Entire Ramp.

Surveyor Notes:

N/A

PROW/ADA:

Not Found, R304.2.2

Total Cost: \$ 1850.00

| Field Measurements/Component Compliance |                       |       |                        |                             |      |
|-----------------------------------------|-----------------------|-------|------------------------|-----------------------------|------|
| Compliance Description                  |                       | Data  | Compliance Description |                             | Data |
| N/A                                     | Ramp Length (in)      | 60.0  | No                     | Ramp Slope (%)              | 8.5  |
| Yes                                     | Ramp Width (in)       | 48.0  | Yes                    | Ramp XSlope (%)             | 0.2  |
| N/A                                     | Flare Type LT         | N/A   | N/A                    | Flare Type RT               | N/A  |
| N/A                                     | Flare Slope LT (%)    | N/A   | N/A                    | Flare Slope RT (%)          | N/A  |
| N/A                                     | Flare Traversable LT? | N/A   | N/A                    | Flare Traversable RT?       | N/A  |
| N/A                                     | Landing Length (in)   | N/A   | N/A                    | DWS Provided?               | N/A  |
| N/A                                     | Landing Width (in)    | N/A   | N/A                    | DWS Contrast?               | N/A  |
| N/A                                     | Landing Slope (%)     | N/A   | N/A                    | DWS Length (in)             | N/A  |
| N/A                                     | Landing X Slope (%)   | N/A   | N/A                    | DWS Full Width?             | N/A  |
| N/A                                     | Landing Curb? (Y/N)   | N/A   | N/A                    | DWS Offset (in)             | N/A  |
| N/A                                     | Shared Landing?       | N/A   |                        |                             |      |
| N/A                                     | Gutter Ponding?       | N/A   | N/A                    | Gutter Slope (%)            | N/A  |
| N/A                                     | Gutter Lip Ht (in)    | N/A   | N/A                    | Gutter X Slope (%)          | N/A  |
| N/A                                     | Painted X Walk1?      | No    | N/A                    | Painted X Walk2?            | N/A  |
|                                         | X Walk 1 Direction    | To NE |                        | X Walk 2 Direction          | N/A  |
| N/A                                     | X Walk 1 Width (in)   | N/A   | N/A                    | X Walk 2 Width (in)         | N/A  |
|                                         | X Walk 1 Slope (%)    | 0.1   |                        | X Walk 2 Slope (%)          | N/A  |
|                                         | X Walk 1 X Slope (%)  | 0.9   |                        | X Walk 2 X Slope (%)        | N/A  |
| N/A                                     | Ramp inside XWalk1?   | N/A   | N/A                    | Ramp inside XWalk2?         | N/A  |
|                                         | Road Slope (%)        | N/A   | N/A                    | Clear Space?                | N/A  |
|                                         | Road X Slope (%)      | N/A   | N/A                    | Clear Space to XWalk (in)   | N/A  |
| N/A                                     | Any Obstructions?     | N/A   | N/A                    | Storm Grate/Utility Hazard? | N/A  |
|                                         | Obstruction Type      |       |                        | Storm Grate/Utility Type    |      |
|                                         |                       | N/A   |                        |                             | N/A  |
|                                         |                       |       | Yes                    | Surface Condition? (G/P)    | Good |