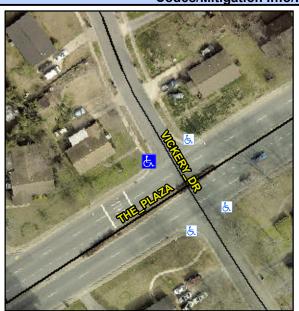

## Access Compliance Report Public Rights-of-Way (Curb Ramps)

 Intersection ID: 9668
 Main Street: THE\_PLAZA
 Cross Street: VICKERY\_DR
 Location:
 NW

 ADA ID: FEAD8B39AB68
 Ramp Type: Perp
 Initial Pass/Fail: Fail
 Overall Compliance: No
 Severity Score: 12.5