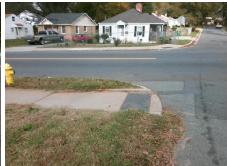

Intersection ID: 11025 Main Street: CAMP\_GREENE\_ST Cross Street: ELON\_ST Location: SW

ADA ID: FEB51A82B057 Ramp Type: Directional1 Initial Pass/Fail: Fail Overall Compliance: No Severity Score: 1.25

Street 1 Name ELON ST
Stop Condition-Street 1 StopSign
Street 2 Name N/A
Stop Condition-Street 2 N/A

Surveyor Notes:
N/A

PROW/ADA:
R304.5.3

Remove & Replace Entire Ramp.

58.5 N/A Yes Ramp Width (in) Grade Break Slope (%) N/A Yes Ramp Slope (%) 8.0 Grade Break XSlope (%) No Ramp XSlope (%) 2.4 N/A Flare Type LT N/A N/A Flare Type RT N/A Flare Slope LT (%) N/A N/A Flare Slope RT (%) N/A Flare Traversable LT? N/A N/A Flare Traversable RT? N/A 0.0 N/A **DWS Provided?** Landing Length (in) N/A Landing Width (in) 0.0 N/A **DWS Contrast?** N/A Landing Slope (%) 0.0 N/A DWS Length (in) N/A N/A Landing X Slope (%) 0.0 DWS Full Width? N/A Landing Curb? (Y/N) N/A N/A DWS Offset LT (in) N/A Shared Landing? N/A N/A DWS Offset RT (in) N/A **Gutter Ponding?** 0.0 N/A Gutter Slope (%) N/A Gutter Lip Ht (in) 0.0 N/A Gutter X Slope (%) N/A Painted X Walk1? No Road Slope (%) To E X Walk 1 Direction Road X Slope (%) X Walk 1 Width (in) N/A Clear Space? 6.5 N/A X Walk 1 Slope (%) Clear Space to XWalk (in) X Walk 1 X Slope (%) 4.2 N/A Storm Grate/Utility Hazard? N/A Ramp inside XWalk1? N/A Storm Grate/Utility Type N/A N/A Any Obstructions? **Obstruction Type** Surface Condition? (G/P) Yes