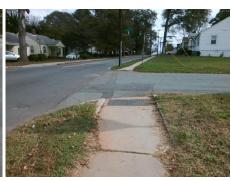

Intersection ID: 11025 Main Street: CAMP\_GREENE\_ST Cross Street: ELON\_ST Location: SW

ADA ID: FEB51A82B057 Ramp Type: Directional1 Initial Pass/Fail: Fail Overall Compliance: No Severity Score: 1.25

Street 1 Name ELON ST
Stop Condition-Street 1 StopSign
Street 2 Name N/A
Stop Condition-Street 2 N/A

Surveyor Notes:
N/A

PROW/ADA:
R304.5.3

Remove & Replace Entire Ramp.

58.5 N/A Yes Ramp Width (in) Grade Break Slope (%) N/A Yes Ramp Slope (%) 8.0 Grade Break XSlope (%) No Ramp XSlope (%) 2.4 N/A Flare Type LT N/A N/A Flare Type RT N/A Flare Slope LT (%) N/A N/A Flare Slope RT (%) N/A Flare Traversable LT? N/A N/A Flare Traversable RT? N/A 0.0 N/A **DWS Provided?** Landing Length (in) N/A Landing Width (in) 0.0 N/A **DWS Contrast?** N/A Landing Slope (%) 0.0 N/A DWS Length (in) N/A N/A Landing X Slope (%) 0.0 DWS Full Width? N/A Landing Curb? (Y/N) N/A N/A DWS Offset LT (in) N/A Shared Landing? N/A N/A DWS Offset RT (in) N/A **Gutter Ponding?** 0.0 N/A Gutter Slope (%) N/A Gutter Lip Ht (in) 0.0 N/A Gutter X Slope (%) N/A Painted X Walk1? No Road Slope (%) To E X Walk 1 Direction Road X Slope (%) X Walk 1 Width (in) N/A Clear Space? 6.5 N/A X Walk 1 Slope (%) Clear Space to XWalk (in) X Walk 1 X Slope (%) 4.2 N/A Storm Grate/Utility Hazard? N/A Ramp inside XWalk1? N/A Storm Grate/Utility Type N/A N/A Any Obstructions? **Obstruction Type** Surface Condition? (G/P) Yes