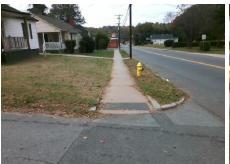

Intersection ID: 11025 Main Street: CAMP\_GREENE\_ST Cross Street: ELON\_ST Location: SW

ADA ID: FEB51A82B057 Ramp Type: Directional1 Initial Pass/Fail: Fail Overall Compliance: No Severity Score: 1.25

Street 1 Name ELON ST
Stop Condition-Street 1 StopSign
Street 2 Name N/A
Stop Condition-Street 2 N/A

Surveyor Notes:
N/A

PROW/ADA:
R304.5.3

Remove & Replace Entire Ramp.

58.5 N/A Yes Ramp Width (in) Grade Break Slope (%) N/A Yes Ramp Slope (%) 8.0 Grade Break XSlope (%) No Ramp XSlope (%) 2.4 N/A Flare Type LT N/A N/A Flare Type RT N/A Flare Slope LT (%) N/A N/A Flare Slope RT (%) N/A Flare Traversable LT? N/A N/A Flare Traversable RT? N/A 0.0 N/A **DWS Provided?** Landing Length (in) N/A Landing Width (in) 0.0 N/A **DWS Contrast?** N/A Landing Slope (%) 0.0 N/A DWS Length (in) N/A N/A Landing X Slope (%) 0.0 DWS Full Width? N/A Landing Curb? (Y/N) N/A N/A DWS Offset LT (in) N/A Shared Landing? N/A N/A DWS Offset RT (in) N/A **Gutter Ponding?** 0.0 N/A Gutter Slope (%) N/A Gutter Lip Ht (in) 0.0 N/A Gutter X Slope (%) N/A Painted X Walk1? No Road Slope (%) To E X Walk 1 Direction Road X Slope (%) X Walk 1 Width (in) N/A Clear Space? 6.5 N/A X Walk 1 Slope (%) Clear Space to XWalk (in) X Walk 1 X Slope (%) 4.2 N/A Storm Grate/Utility Hazard? N/A Ramp inside XWalk1? N/A Storm Grate/Utility Type N/A N/A Any Obstructions? **Obstruction Type** Surface Condition? (G/P) Yes