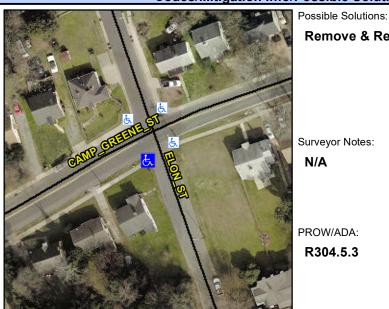

Intersection ID: 11025 Main Street: CAMP\_GREENE\_ST Cross Street: ELON\_ST Location: SW

ADA ID: FEB51A82B057 Ramp Type: Directional1 Initial Pass/Fail: Fail Overall Compliance: No Severity Score: 1.25

Street 1 Name ELON ST
Stop Condition-Street 1 StopSign
Street 2 Name N/A
Stop Condition-Street 2 N/A

Surveyor Notes:
N/A

PROW/ADA:
R304.5.3

Remove & Replace Entire Ramp.

58.5 N/A Yes Ramp Width (in) Grade Break Slope (%) N/A Yes Ramp Slope (%) 8.0 Grade Break XSlope (%) No Ramp XSlope (%) 2.4 N/A Flare Type LT N/A N/A Flare Type RT N/A Flare Slope LT (%) N/A N/A Flare Slope RT (%) N/A Flare Traversable LT? N/A N/A Flare Traversable RT? N/A 0.0 N/A **DWS Provided?** Landing Length (in) N/A Landing Width (in) 0.0 N/A **DWS Contrast?** N/A Landing Slope (%) 0.0 N/A DWS Length (in) N/A N/A Landing X Slope (%) 0.0 DWS Full Width? N/A Landing Curb? (Y/N) N/A N/A DWS Offset LT (in) N/A Shared Landing? N/A N/A DWS Offset RT (in) N/A **Gutter Ponding?** 0.0 N/A Gutter Slope (%) N/A Gutter Lip Ht (in) 0.0 N/A Gutter X Slope (%) N/A Painted X Walk1? No Road Slope (%) To E X Walk 1 Direction Road X Slope (%) X Walk 1 Width (in) N/A Clear Space? 6.5 N/A X Walk 1 Slope (%) Clear Space to XWalk (in) X Walk 1 X Slope (%) 4.2 N/A Storm Grate/Utility Hazard? N/A Ramp inside XWalk1? N/A Storm Grate/Utility Type N/A N/A Any Obstructions? **Obstruction Type** Surface Condition? (G/P) Yes