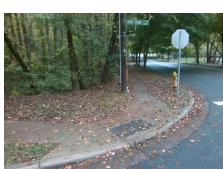

## **Access Compliance Report Public Rights-of-Way** (Curb Ramps)

Intersection ID: 15632 Main Street: EXECUTIVE CENTER DR **Cross Street: FARM POND LN** Location: SW **Overall Compliance: No** ADA ID: FEB73F83D2F4 Ramp Type: BlendTrans2 Initial Pass/Fail: Fail **Severity Score:** 10

Total Cost:

3200.00

| Field Measurements/Component Compliance |                        |                       |      |                        |                             |      |
|-----------------------------------------|------------------------|-----------------------|------|------------------------|-----------------------------|------|
|                                         | Compliance Description |                       | Data | Compliance Description |                             | Data |
|                                         | N/A                    | Ramp Length (in)      | 62.0 | Yes                    | BlendTrans Slope (%)        | 1.9  |
|                                         | No                     | Ramp Width (in)       | 47.0 | No                     | BlendTrans XSlope (%)       | 2.4  |
|                                         | N/A                    | Flare Type LT         | N/A  | N/A                    | Flare Type RT               | N/A  |
|                                         | N/A                    | Flare Slope LT (%)    | N/A  | N/A                    | Flare Slope RT (%)          | N/A  |
|                                         | N/A                    | Flare Traversable LT? | N/A  | N/A                    | Flare Traversable RT?       | N/A  |
|                                         | N/A                    | Landing Length (in)   | N/A  | N/A                    | DWS Provided?               | N/A  |
|                                         | N/A                    | Landing Width (in)    | N/A  | N/A                    | DWS Contrast?               | N/A  |
|                                         | N/A                    | Landing Slope (%)     | N/A  | N/A                    | DWS Length (in)             | N/A  |
|                                         | N/A                    | Landing X Slope (%)   | N/A  | N/A                    | DWS Full Width?             | N/A  |
|                                         | N/A                    | Landing Curb? (Y/N)   | N/A  | N/A                    | DWS Offset (in)             | N/A  |
|                                         | N/A                    | Shared Landing?       | N/A  |                        |                             |      |
|                                         | N/A                    | Gutter Ponding?       | N/A  | N/A                    | Gutter Slope (%)            | N/A  |
|                                         | N/A                    | Gutter Lip Ht (in)    | N/A  | N/A                    | Gutter X Slope (%)          | N/A  |
|                                         | N/A                    | Painted X Walk1?      | No   | N/A                    | Painted X Walk2?            | No   |
|                                         |                        | X Walk 1 Direction    | To E |                        | X Walk 2 Direction          | To N |
|                                         |                        | X Walk 1 Width (in)   | N/A  |                        | X Walk 2 Width (in)         | N/A  |
|                                         |                        | X Walk 1 Slope (%)    | 4.5  |                        | X Walk 2 Slope (%)          | 1.1  |
|                                         |                        | X Walk 1 X Slope (%)  | 0.2  |                        | X Walk 2 X Slope (%)        | 3.9  |
|                                         | N/A                    | Ramp inside XWalk1?   | N/A  | N/A                    | Ramp inside XWalk2?         | N/A  |
|                                         |                        | Road Slope (%)        | 2.6  |                        | Clear Space?                | N/A  |
|                                         |                        | Road X Slope (%)      | 3.8  | N/A                    | Clear Space to XWalk (in)   | N/A  |
|                                         | N/A                    | Any Obstructions?     | N/A  | N/A                    | Storm Grate/Utility Hazard? | N/A  |
|                                         |                        | Obstruction Type      |      |                        | Storm Grate/Utility Type    |      |
|                                         |                        |                       | N/A  |                        |                             | N/A  |
|                                         |                        |                       |      | Yes                    | Surface Condition? (G/P)    | Good |
| A STATE OF                              | like ton               |                       |      | No                     | Curb Slope (%)              | 12.5 |