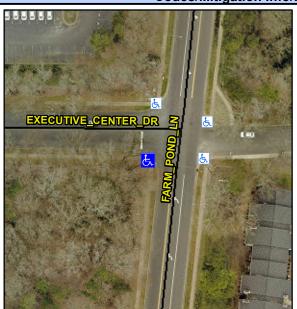

## **Access Compliance Report Public Rights-of-Way** (Curb Ramps)

Intersection ID: 15632 Main Street: EXECUTIVE CENTER DR **Cross Street: FARM POND LN** Location: SW **Overall Compliance: No** ADA ID: FEB73F83D2F4 Ramp Type: BlendTrans2 Initial Pass/Fail: Fail **Severity Score:** 10

**Codes/Mitigation Info/Possible Solution** 

Street 1 Name Stop Condition-Street 1 Street 2 Name Stop Condition-Street 2

**FARM POND LN** None **EXECUTIVE CENTER DR** StopSign

Possible Solutions: **Remove & Replace Curb Ramp With** Two New Directional Ramps or Equivalent. Surveyor Notes: N/A PROW/ADA: Not Found, R304.5.1, R304.5.3