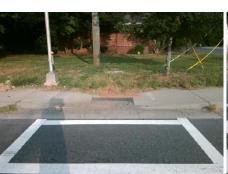

Street 1 Name Signal Stop Condition-Street 1 STATESVILLE RD Street 2 Name N/A Stop Condition-Street 2 N/A

| Possible Solution             |        |        | Field Me        |
|-------------------------------|--------|--------|-----------------|
| Possible Solutions:           | Compli | ance   | Description     |
| Remove & Replace Entire Ramp. | N/A    | Ramp   | Length LT (in)  |
| ·                             | N/A    | Ramp   | Width LT (in)   |
|                               | N/A    | Ramp   | Slope LT (%)    |
|                               | N/A    | Ramp   | XSlope LT (%    |
|                               | N/A    | Ramp   | Length (in)     |
|                               | Yes    | Ramp   | Width (in)      |
| Surveyor Notes:               | N/A    | Flare  | Type LT         |
| PONDING                       | N/A    | Flare  | Slope LT (%)    |
|                               | N/A    | Flare  | Traversable LT  |
|                               | N/A    | Landi  | ng Length (in)  |
|                               | N/A    | Landi  | ng Width (in)   |
| PROW/ADA:                     | N/A    | Landi  | ng Slope (%)    |
| R304.5.1, R304.5.3            | N/A    | Landi  | ng X Slope (%)  |
|                               | N/A    | Landi  | ng Curb? (Y/N   |
|                               | N/A    | Share  | ed Landing?     |
|                               | N/A    | Gutte  | r Ponding?      |
|                               | N/A    | Gutte  | r Lip Ht (in)   |
|                               | N/A    | Painte | ed X Walk1?     |
|                               |        | X Wal  | lk 1 Direction  |
|                               |        | X Wal  | lk 1 Width (in) |
|                               |        | X Wal  | lk 1 Slope (%)  |
|                               |        |        |                 |