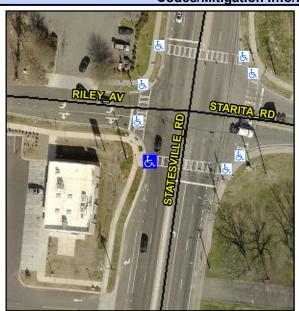

N/A

Good

N/A

Intersection ID: 7225 Main Street: STATESVILLE RD **Cross Street: STARITA RD** Location: SE **ADA ID: FEB77DBBAD16** Ramp Type: Combination2 Initial Pass/Fail: Fail **Overall Compliance: No** 1.25 **Severity Score:** 

Street 1 Name Signal Stop Condition-Street 1 STATESVILLE RD Street 2 Name N/A Stop Condition-Street 2 N/A

| Possible Solution             |        |        | Field Me        |
|-------------------------------|--------|--------|-----------------|
| Possible Solutions:           | Compli | ance   | Description     |
| Remove & Replace Entire Ramp. | N/A    | Ramp   | Length LT (in)  |
| ·                             | N/A    | Ramp   | Width LT (in)   |
|                               | N/A    | Ramp   | Slope LT (%)    |
|                               | N/A    | Ramp   | XSlope LT (%    |
|                               | N/A    | Ramp   | Length (in)     |
|                               | Yes    | Ramp   | Width (in)      |
| Surveyor Notes:               | N/A    | Flare  | Type LT         |
| PONDING                       | N/A    | Flare  | Slope LT (%)    |
|                               | N/A    | Flare  | Traversable LT  |
|                               | N/A    | Landi  | ng Length (in)  |
|                               | N/A    | Landi  | ng Width (in)   |
| PROW/ADA:                     | N/A    | Landi  | ng Slope (%)    |
| R304.5.1, R304.5.3            | N/A    | Landi  | ng X Slope (%)  |
|                               | N/A    | Landi  | ng Curb? (Y/N   |
|                               | N/A    | Share  | ed Landing?     |
|                               | N/A    | Gutte  | r Ponding?      |
|                               | N/A    | Gutte  | r Lip Ht (in)   |
|                               | N/A    | Painte | ed X Walk1?     |
|                               |        | X Wal  | lk 1 Direction  |
|                               |        | X Wal  | lk 1 Width (in) |
|                               |        | X Wal  | lk 1 Slope (%)  |
|                               |        |        |                 |