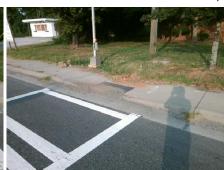

Street 1 Name Signal Stop Condition-Street 1 STATESVILLE RD Street 2 Name N/A Stop Condition-Street 2 N/A

| Possible Solution             |        |        | Field Me        |
|-------------------------------|--------|--------|-----------------|
| Possible Solutions:           | Compli | ance   | Description     |
| Remove & Replace Entire Ramp. | N/A    | Ramp   | Length LT (in)  |
| ·                             | N/A    | Ramp   | Width LT (in)   |
|                               | N/A    | Ramp   | Slope LT (%)    |
|                               | N/A    | Ramp   | XSlope LT (%    |
|                               | N/A    | Ramp   | Length (in)     |
|                               | Yes    | Ramp   | Width (in)      |
| Surveyor Notes:               | N/A    | Flare  | Type LT         |
| PONDING                       | N/A    | Flare  | Slope LT (%)    |
|                               | N/A    | Flare  | Traversable LT  |
|                               | N/A    | Landi  | ng Length (in)  |
|                               | N/A    | Landi  | ng Width (in)   |
| PROW/ADA:                     | N/A    | Landi  | ng Slope (%)    |
| R304.5.1, R304.5.3            | N/A    | Landi  | ng X Slope (%)  |
|                               | N/A    | Landi  | ng Curb? (Y/N   |
|                               | N/A    | Share  | ed Landing?     |
|                               | N/A    | Gutte  | r Ponding?      |
|                               | N/A    | Gutte  | r Lip Ht (in)   |
|                               | N/A    | Painte | ed X Walk1?     |
|                               |        | X Wal  | lk 1 Direction  |
|                               |        | X Wal  | lk 1 Width (in) |
|                               |        | X Wal  | lk 1 Slope (%)  |
|                               |        |        |                 |