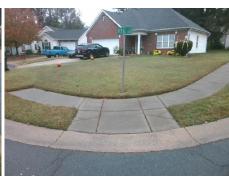

## Access Compliance Report Public Rights-of-Way (Curb Ramps)

Intersection ID: 16081Main Street: PETAL\_CTCross Street: ROSENA\_DRLocation: NWADA ID: FEB7E34CB4DBRamp Type: PerpDiagInitial Pass/Fail: Fail Overall Compliance: No Severity Score: 10

## Field Measurements/Component Compliance

Street 1 Name
Stop Condition-Street 2
Street 2 Name
Stop Condition-Street 1

PETAL CT StopSign ROSENA DR None Possible Solutions:

Remove & Replace Curb Ramp With Two New Directional Ramps or Equivalent.