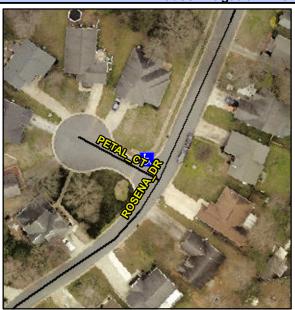

## Access Compliance Report Public Rights-of-Way (Curb Ramps)

Intersection ID: 16081Main Street: PETAL\_CTCross Street: ROSENA\_DRLocation: NWADA ID: FEB7E34CB4DBRamp Type: PerpDiagInitial Pass/Fail: Fail Overall Compliance: No Severity Score: 10

## Field Measurements/Component Compliance

Street 1 Name
Stop Condition-Street 2
Street 2 Name
Stop Condition-Street 1

PETAL CT StopSign ROSENA DR None Possible Solutions:

Remove & Replace Curb Ramp With Two New Directional Ramps or Equivalent.