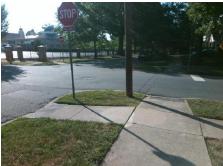

## Field Measurements/Component Compliance

Street 1 Name E WORTHINGTON AV
Stop Condition-Street 2 StopSign
Street 2 Name N/A
Stop Condition-Street 1 N/A

Possible Solutions:

Remove & Replace Entire Ramp.

Surveyor Notes:

N/A

PROW/ADA:

R304.5.1, R304.5.3

Total Cost: \$ 1850.00

| Field Measurements/Component Compliance |                       |       |      |                             |      |
|-----------------------------------------|-----------------------|-------|------|-----------------------------|------|
| Compliance Description                  |                       | Data  | Comp | liance Description          | Data |
| N/A                                     | Ramp Length (in)      | 115.0 | Yes  | Ramp Slope (%)              | 8.3  |
| No                                      | Ramp Width (in)       | 47.0  | No   | Ramp XSlope (%)             | 2.5  |
| N/A                                     | Flare Type LT         | N/A   | N/A  | Flare Type RT               | N/A  |
| N/A                                     | Flare Slope LT (%)    | N/A   | N/A  | Flare Slope RT (%)          | N/A  |
| N/A                                     | Flare Traversable LT? | N/A   | N/A  | Flare Traversable RT?       | N/A  |
| N/A                                     | Landing Length (in)   | N/A   | N/A  | DWS Provided?               | N/A  |
| N/A                                     | Landing Width (in)    | N/A   | N/A  | DWS Contrast?               | N/A  |
| N/A                                     | Landing Slope (%)     | N/A   | N/A  | DWS Length (in)             | N/A  |
| N/A                                     | Landing X Slope (%)   | N/A   | N/A  | DWS Full Width?             | N/A  |
| N/A                                     | Landing Curb? (Y/N)   | N/A   | N/A  | DWS Offset (in)             | N/A  |
| N/A                                     | Shared Landing?       | N/A   |      |                             |      |
| N/A                                     | Gutter Ponding?       | N/A   | N/A  | Gutter Slope (%)            | N/A  |
| N/A                                     | Gutter Lip Ht (in)    | N/A   | N/A  | Gutter X Slope (%)          | N/A  |
| N/A                                     | Painted X Walk1?      | No    | N/A  | Painted X Walk2?            | N/A  |
|                                         | X Walk 1 Direction    | To NE |      | X Walk 2 Direction          | N/A  |
| N/A                                     | X Walk 1 Width (in)   | N/A   | N/A  | X Walk 2 Width (in)         | N/A  |
|                                         | X Walk 1 Slope (%)    | 6.8   |      | X Walk 2 Slope (%)          | N/A  |
|                                         | X Walk 1 X Slope (%)  | 0.7   |      | X Walk 2 X Slope (%)        | N/A  |
| N/A                                     | Ramp inside XWalk1?   | N/A   | N/A  | Ramp inside XWalk2?         | N/A  |
|                                         | Road Slope (%)        | N/A   | N/A  | Clear Space?                | N/A  |
|                                         | Road X Slope (%)      | N/A   | N/A  | Clear Space to XWalk (in)   | N/A  |
| N/A                                     | Any Obstructions?     | N/A   | N/A  | Storm Grate/Utility Hazard? | N/A  |
|                                         | Obstruction Type      |       | l    | Storm Grate/Utility Type    |      |
|                                         |                       | N/A   |      |                             | N/A  |
|                                         |                       |       | Yes  | Surface Condition? (G/P)    | Good |
| 21. 1                                   |                       |       |      |                             |      |