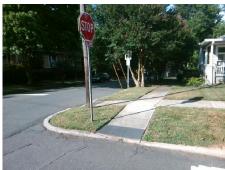

## Field Measurements/Component Compliance

Street 1 Name E WORTHINGTON AV
Stop Condition-Street 2 StopSign
Street 2 Name N/A
Stop Condition-Street 1 N/A

Possible Solutions:

Remove & Replace Entire Ramp.

Surveyor Notes:

N/A

PROW/ADA:

R304.5.1, R304.5.3

Total Cost: \$ 1850.00

| Field Measurements/Component Compliance |                       |       |      |                             |      |
|-----------------------------------------|-----------------------|-------|------|-----------------------------|------|
| Compliance Description                  |                       | Data  | Comp | liance Description          | Data |
| N/A                                     | Ramp Length (in)      | 115.0 | Yes  | Ramp Slope (%)              | 8.3  |
| No                                      | Ramp Width (in)       | 47.0  | No   | Ramp XSlope (%)             | 2.5  |
| N/A                                     | Flare Type LT         | N/A   | N/A  | Flare Type RT               | N/A  |
| N/A                                     | Flare Slope LT (%)    | N/A   | N/A  | Flare Slope RT (%)          | N/A  |
| N/A                                     | Flare Traversable LT? | N/A   | N/A  | Flare Traversable RT?       | N/A  |
| N/A                                     | Landing Length (in)   | N/A   | N/A  | DWS Provided?               | N/A  |
| N/A                                     | Landing Width (in)    | N/A   | N/A  | DWS Contrast?               | N/A  |
| N/A                                     | Landing Slope (%)     | N/A   | N/A  | DWS Length (in)             | N/A  |
| N/A                                     | Landing X Slope (%)   | N/A   | N/A  | DWS Full Width?             | N/A  |
| N/A                                     | Landing Curb? (Y/N)   | N/A   | N/A  | DWS Offset (in)             | N/A  |
| N/A                                     | Shared Landing?       | N/A   |      |                             |      |
| N/A                                     | Gutter Ponding?       | N/A   | N/A  | Gutter Slope (%)            | N/A  |
| N/A                                     | Gutter Lip Ht (in)    | N/A   | N/A  | Gutter X Slope (%)          | N/A  |
| N/A                                     | Painted X Walk1?      | No    | N/A  | Painted X Walk2?            | N/A  |
|                                         | X Walk 1 Direction    | To NE |      | X Walk 2 Direction          | N/A  |
| N/A                                     | X Walk 1 Width (in)   | N/A   | N/A  | X Walk 2 Width (in)         | N/A  |
|                                         | X Walk 1 Slope (%)    | 6.8   |      | X Walk 2 Slope (%)          | N/A  |
|                                         | X Walk 1 X Slope (%)  | 0.7   |      | X Walk 2 X Slope (%)        | N/A  |
| N/A                                     | Ramp inside XWalk1?   | N/A   | N/A  | Ramp inside XWalk2?         | N/A  |
|                                         | Road Slope (%)        | N/A   | N/A  | Clear Space?                | N/A  |
|                                         | Road X Slope (%)      | N/A   | N/A  | Clear Space to XWalk (in)   | N/A  |
| N/A                                     | Any Obstructions?     | N/A   | N/A  | Storm Grate/Utility Hazard? | N/A  |
|                                         | Obstruction Type      |       | l    | Storm Grate/Utility Type    |      |
|                                         |                       | N/A   |      |                             | N/A  |
|                                         |                       |       | Yes  | Surface Condition? (G/P)    | Good |
| 21. 1                                   |                       |       |      |                             |      |