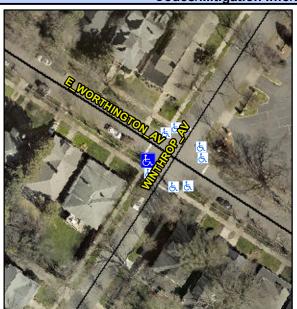

## Access Compliance Report Public Rights-of-Way (Curb Ramps)

Intersection ID: 14556 Main Street: E\_WORTHINGTON\_AV Cross Street: WINTHROP\_AV Location: W

ADA ID: FEBB276AF684 Ramp Type: Perp Initial Pass/Fail: Fail Overall Compliance: No Severity Score: 10