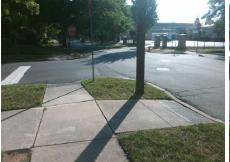

## Field Measurements/Component Compliance

Street 1 Name E WORTHINGTON AV
Stop Condition-Street 2 StopSign
Street 2 Name N/A
Stop Condition-Street 1 N/A

Possible Solutions:

Remove & Replace Entire Ramp.

Surveyor Notes:

N/A

PROW/ADA:

R304.5.1, R304.5.3

Total Cost: \$ 1850.00

| Field Measurements/Component Compliance |                       |       |      |                             |      |
|-----------------------------------------|-----------------------|-------|------|-----------------------------|------|
| Compliance Description                  |                       | Data  | Comp | liance Description          | Data |
| N/A                                     | Ramp Length (in)      | 115.0 | Yes  | Ramp Slope (%)              | 8.3  |
| No                                      | Ramp Width (in)       | 47.0  | No   | Ramp XSlope (%)             | 2.5  |
| N/A                                     | Flare Type LT         | N/A   | N/A  | Flare Type RT               | N/A  |
| N/A                                     | Flare Slope LT (%)    | N/A   | N/A  | Flare Slope RT (%)          | N/A  |
| N/A                                     | Flare Traversable LT? | N/A   | N/A  | Flare Traversable RT?       | N/A  |
| N/A                                     | Landing Length (in)   | N/A   | N/A  | DWS Provided?               | N/A  |
| N/A                                     | Landing Width (in)    | N/A   | N/A  | DWS Contrast?               | N/A  |
| N/A                                     | Landing Slope (%)     | N/A   | N/A  | DWS Length (in)             | N/A  |
| N/A                                     | Landing X Slope (%)   | N/A   | N/A  | DWS Full Width?             | N/A  |
| N/A                                     | Landing Curb? (Y/N)   | N/A   | N/A  | DWS Offset (in)             | N/A  |
| N/A                                     | Shared Landing?       | N/A   |      |                             |      |
| N/A                                     | Gutter Ponding?       | N/A   | N/A  | Gutter Slope (%)            | N/A  |
| N/A                                     | Gutter Lip Ht (in)    | N/A   | N/A  | Gutter X Slope (%)          | N/A  |
| N/A                                     | Painted X Walk1?      | No    | N/A  | Painted X Walk2?            | N/A  |
|                                         | X Walk 1 Direction    | To NE |      | X Walk 2 Direction          | N/A  |
| N/A                                     | X Walk 1 Width (in)   | N/A   | N/A  | X Walk 2 Width (in)         | N/A  |
|                                         | X Walk 1 Slope (%)    | 6.8   |      | X Walk 2 Slope (%)          | N/A  |
|                                         | X Walk 1 X Slope (%)  | 0.7   |      | X Walk 2 X Slope (%)        | N/A  |
| N/A                                     | Ramp inside XWalk1?   | N/A   | N/A  | Ramp inside XWalk2?         | N/A  |
|                                         | Road Slope (%)        | N/A   | N/A  | Clear Space?                | N/A  |
|                                         | Road X Slope (%)      | N/A   | N/A  | Clear Space to XWalk (in)   | N/A  |
| N/A                                     | Any Obstructions?     | N/A   | N/A  | Storm Grate/Utility Hazard? | N/A  |
|                                         | Obstruction Type      |       | l    | Storm Grate/Utility Type    |      |
|                                         |                       | N/A   |      |                             | N/A  |
|                                         |                       |       | Yes  | Surface Condition? (G/P)    | Good |
| 21. 1                                   |                       |       |      |                             |      |