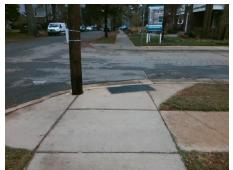

## Field Measurements/Component Compliance

Street 1 Name W 4TH ST
Stop Condition-Street 2 StopSign
Street 2 Name N/A
Stop Condition-Street 1 N/A

Possible Solutions:

Remove & Replace Entire Ramp.

N
N
N
N
Surveyor Notes:
N/A

N
PROW/ADA:
Not Found, R304.5.1

Total Cost: \$ 1850.00

| Field Measurements/Component Compliance |                       |       |                        |                             |      |
|-----------------------------------------|-----------------------|-------|------------------------|-----------------------------|------|
| Compliance Description                  |                       | Data  | Compliance Description |                             | Data |
| N/A                                     | Ramp Length (in)      | 49.0  | Yes                    | Ramp Slope (%)              | 5.0  |
| No                                      | Ramp Width (in)       | 44.0  | Yes                    | Ramp XSlope (%)             | 2.0  |
| N/A                                     | Flare Type LT         | N/A   | N/A                    | Flare Type RT               | N/A  |
| N/A                                     | Flare Slope LT (%)    | N/A   | N/A                    | Flare Slope RT (%)          | N/A  |
| N/A                                     | Flare Traversable LT? | N/A   | N/A                    | Flare Traversable RT?       | N/A  |
| N/A                                     | Landing Length (in)   | N/A   | N/A                    | DWS Provided?               | N/A  |
| N/A                                     | Landing Width (in)    | N/A   | N/A                    | DWS Contrast?               | N/A  |
| N/A                                     | Landing Slope (%)     | N/A   | N/A                    | DWS Length (in)             | N/A  |
| N/A                                     | Landing X Slope (%)   | N/A   | N/A                    | DWS Full Width?             | N/A  |
| N/A                                     | Landing Curb? (Y/N)   | N/A   | N/A                    | DWS Offset (in)             | N/A  |
| N/A                                     | Shared Landing?       | N/A   |                        |                             |      |
| N/A                                     | Gutter Ponding?       | N/A   | N/A                    | Gutter Slope (%)            | N/A  |
| N/A                                     | Gutter Lip Ht (in)    | 0.5   | N/A                    | Gutter X Slope (%)          | N/A  |
| N/A                                     | Painted X Walk1?      | No    | N/A                    | Painted X Walk2?            | N/A  |
|                                         | X Walk 1 Direction    | To NE |                        | X Walk 2 Direction          | N/A  |
| N/A                                     | X Walk 1 Width (in)   | N/A   | N/A                    | X Walk 2 Width (in)         | N/A  |
|                                         | X Walk 1 Slope (%)    | 2.0   |                        | X Walk 2 Slope (%)          | N/A  |
|                                         | X Walk 1 X Slope (%)  | 1.4   |                        | X Walk 2 X Slope (%)        | N/A  |
| N/A                                     | Ramp inside XWalk1?   | N/A   | N/A                    | Ramp inside XWalk2?         | N/A  |
|                                         | Road Slope (%)        | N/A   | N/A                    | Clear Space?                | N/A  |
|                                         | Road X Slope (%)      | N/A   | N/A                    | Clear Space to XWalk (in)   | N/A  |
| N/A                                     | Any Obstructions?     | N/A   | N/A                    | Storm Grate/Utility Hazard? | N/A  |
|                                         | Obstruction Type      |       |                        | Storm Grate/Utility Type    |      |
|                                         |                       | N/A   |                        |                             | N/A  |
|                                         |                       |       | Yes                    | Surface Condition? (G/P)    | Good |