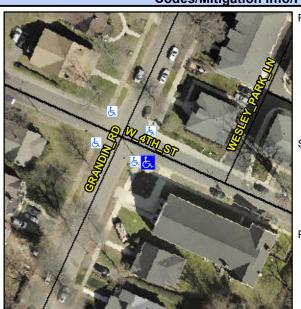

## Access Compliance Report Public Rights-of-Way (Curb Ramps)

Intersection ID: 11207 Main Street: GRANDIN\_RD Cross Street: W\_4TH\_ST Location: S

ADA ID: FEC2F81A3EBE Ramp Type: Perp Initial Pass/Fail: Fail Overall Compliance: No Severity Score: 8.75

## Field Measurements/Component Compliance

Street 1 Name W 4TH ST
Stop Condition-Street 2 StopSign
Street 2 Name N/A
Stop Condition-Street 1 N/A

Possible Solutions:

Remove & Replace Entire Ramp.

N
N
N
N
Surveyor Notes:
N/A