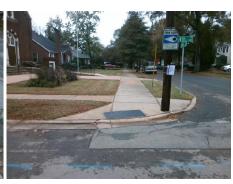

## Field Measurements/Component Compliance

Street 1 Name W 4TH ST
Stop Condition-Street 2 StopSign
Street 2 Name N/A
Stop Condition-Street 1 N/A

Possible Solutions:

Remove & Replace Entire Ramp.

N
N
N
N
Surveyor Notes:
N/A

N
PROW/ADA:
Not Found, R304.5.1

Total Cost: \$ 1850.00

| Field Measurements/Component Compliance |                       |       |                        |                             |      |
|-----------------------------------------|-----------------------|-------|------------------------|-----------------------------|------|
| Compliance Description                  |                       | Data  | Compliance Description |                             | Data |
| N/A                                     | Ramp Length (in)      | 49.0  | Yes                    | Ramp Slope (%)              | 5.0  |
| No                                      | Ramp Width (in)       | 44.0  | Yes                    | Ramp XSlope (%)             | 2.0  |
| N/A                                     | Flare Type LT         | N/A   | N/A                    | Flare Type RT               | N/A  |
| N/A                                     | Flare Slope LT (%)    | N/A   | N/A                    | Flare Slope RT (%)          | N/A  |
| N/A                                     | Flare Traversable LT? | N/A   | N/A                    | Flare Traversable RT?       | N/A  |
| N/A                                     | Landing Length (in)   | N/A   | N/A                    | DWS Provided?               | N/A  |
| N/A                                     | Landing Width (in)    | N/A   | N/A                    | DWS Contrast?               | N/A  |
| N/A                                     | Landing Slope (%)     | N/A   | N/A                    | DWS Length (in)             | N/A  |
| N/A                                     | Landing X Slope (%)   | N/A   | N/A                    | DWS Full Width?             | N/A  |
| N/A                                     | Landing Curb? (Y/N)   | N/A   | N/A                    | DWS Offset (in)             | N/A  |
| N/A                                     | Shared Landing?       | N/A   |                        |                             |      |
| N/A                                     | Gutter Ponding?       | N/A   | N/A                    | Gutter Slope (%)            | N/A  |
| N/A                                     | Gutter Lip Ht (in)    | 0.5   | N/A                    | Gutter X Slope (%)          | N/A  |
| N/A                                     | Painted X Walk1?      | No    | N/A                    | Painted X Walk2?            | N/A  |
|                                         | X Walk 1 Direction    | To NE |                        | X Walk 2 Direction          | N/A  |
| N/A                                     | X Walk 1 Width (in)   | N/A   | N/A                    | X Walk 2 Width (in)         | N/A  |
|                                         | X Walk 1 Slope (%)    | 2.0   |                        | X Walk 2 Slope (%)          | N/A  |
|                                         | X Walk 1 X Slope (%)  | 1.4   |                        | X Walk 2 X Slope (%)        | N/A  |
| N/A                                     | Ramp inside XWalk1?   | N/A   | N/A                    | Ramp inside XWalk2?         | N/A  |
|                                         | Road Slope (%)        | N/A   | N/A                    | Clear Space?                | N/A  |
|                                         | Road X Slope (%)      | N/A   | N/A                    | Clear Space to XWalk (in)   | N/A  |
| N/A                                     | Any Obstructions?     | N/A   | N/A                    | Storm Grate/Utility Hazard? | N/A  |
|                                         | Obstruction Type      |       |                        | Storm Grate/Utility Type    |      |
|                                         |                       | N/A   |                        |                             | N/A  |
|                                         |                       |       | Yes                    | Surface Condition? (G/P)    | Good |