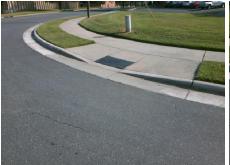

**Codes/Mitigation Info/Possible Solution** 

**TIMEPLANNER DR** Street 1 Name Stop Condition-Street 2 StopSign Street 2 Name ATANDO AV Stop Condition-Street 1 None

Possible Solutions: Remove & Replace Curb Ramp With Two New Directional Ramps or Equivalent. Surveyor Notes: N/A PROW/ADA: Not Found, R304.5.1, R304.2.2, R304.5.3

Total Cost: 3200.00

| Field Measurements/Component Compliance |                          |      |                        |                             |      |
|-----------------------------------------|--------------------------|------|------------------------|-----------------------------|------|
| Compliance Description                  |                          | Data | Compliance Description |                             | Data |
| N                                       | /A Ramp Length (in)      | 60.0 | No                     | Ramp Slope (%)              | 9.2  |
| N                                       | o Ramp Width (in)        | 43.0 | No                     | Ramp XSlope (%)             | 2.1  |
| N                                       | A Flare Type LT          | N/A  | N/A                    | Flare Type RT               | N/A  |
| N                                       | /A Flare Slope LT (%)    | N/A  | N/A                    | Flare Slope RT (%)          | N/A  |
| N                                       | /A Flare Traversable LT? | N/A  | N/A                    | Flare Traversable RT?       | N/A  |
| N                                       | /A Landing Length (in)   | N/A  | N/A                    | DWS Provided?               | N/A  |
| N                                       | /A Landing Width (in)    | N/A  | N/A                    | DWS Contrast?               | N/A  |
| N                                       | /A Landing Slope (%)     | N/A  | N/A                    | DWS Length (in)             | N/A  |
| N                                       | /A Landing X Slope (%)   | N/A  | N/A                    | DWS Full Width?             | N/A  |
| N                                       | /A Landing Curb? (Y/N)   | N/A  | N/A                    | DWS Offset (in)             | N/A  |
| N.                                      | /A Shared Landing?       | N/A  |                        |                             |      |
| N                                       | /A Gutter Ponding?       | N/A  | N/A                    | Gutter Slope (%)            | N/A  |
| N                                       | A Gutter Lip Ht (in)     | N/A  | N/A                    | Gutter X Slope (%)          | N/A  |
| N                                       | /A Painted X Walk1?      | No   | N/A                    | Painted X Walk2?            | No   |
|                                         | X Walk 1 Direction       | To W |                        | X Walk 2 Direction          | To S |
| N                                       | /A X Walk 1 Width (in)   | N/A  | N/A                    | X Walk 2 Width (in)         | N/A  |
|                                         | X Walk 1 Slope (%)       | 1.3  |                        | X Walk 2 Slope (%)          | 0.3  |
|                                         | X Walk 1 X Slope (%)     | 0.3  |                        | X Walk 2 X Slope (%)        | 1.3  |
| N                                       | /A Ramp inside XWalk1?   | N/A  | N/A                    | Ramp inside XWalk2?         | N/A  |
|                                         | Road Slope (%)           | 1.4  | N/A                    | Clear Space?                | N/A  |
|                                         | Road X Slope (%)         | 1.1  | N/A                    | Clear Space to XWalk (in)   | N/A  |
| N                                       | /A Any Obstructions?     | N/A  | N/A                    | Storm Grate/Utility Hazard? | N/A  |
|                                         | Obstruction Type         |      |                        | Storm Grate/Utility Type    |      |
|                                         |                          | N/A  |                        |                             | N/A  |
|                                         |                          |      | Yes                    | Surface Condition? (G/P)    | Good |
| 1                                       |                          |      |                        |                             |      |