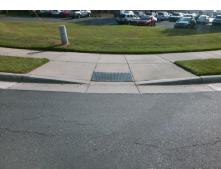

**Codes/Mitigation Info/Possible Solution** 

**TIMEPLANNER DR** Street 1 Name Stop Condition-Street 2 StopSign Street 2 Name ATANDO AV Stop Condition-Street 1 None

Possible Solutions: Remove & Replace Curb Ramp With Two New Directional Ramps or Equivalent. Surveyor Notes: N/A PROW/ADA: Not Found, R304.5.1, R304.2.2, R304.5.3

Total Cost: 3200.00

| Field Measurements/Component Compliance |                          |      |                        |                             |      |
|-----------------------------------------|--------------------------|------|------------------------|-----------------------------|------|
| Compliance Description                  |                          | Data | Compliance Description |                             | Data |
| N                                       | /A Ramp Length (in)      | 60.0 | No                     | Ramp Slope (%)              | 9.2  |
| N                                       | o Ramp Width (in)        | 43.0 | No                     | Ramp XSlope (%)             | 2.1  |
| N                                       | A Flare Type LT          | N/A  | N/A                    | Flare Type RT               | N/A  |
| N                                       | /A Flare Slope LT (%)    | N/A  | N/A                    | Flare Slope RT (%)          | N/A  |
| N                                       | /A Flare Traversable LT? | N/A  | N/A                    | Flare Traversable RT?       | N/A  |
| N                                       | /A Landing Length (in)   | N/A  | N/A                    | DWS Provided?               | N/A  |
| N                                       | /A Landing Width (in)    | N/A  | N/A                    | DWS Contrast?               | N/A  |
| N                                       | /A Landing Slope (%)     | N/A  | N/A                    | DWS Length (in)             | N/A  |
| N                                       | /A Landing X Slope (%)   | N/A  | N/A                    | DWS Full Width?             | N/A  |
| N                                       | /A Landing Curb? (Y/N)   | N/A  | N/A                    | DWS Offset (in)             | N/A  |
| N.                                      | /A Shared Landing?       | N/A  |                        |                             |      |
| N                                       | /A Gutter Ponding?       | N/A  | N/A                    | Gutter Slope (%)            | N/A  |
| N                                       | A Gutter Lip Ht (in)     | N/A  | N/A                    | Gutter X Slope (%)          | N/A  |
| N                                       | /A Painted X Walk1?      | No   | N/A                    | Painted X Walk2?            | No   |
|                                         | X Walk 1 Direction       | To W |                        | X Walk 2 Direction          | To S |
| N                                       | /A X Walk 1 Width (in)   | N/A  | N/A                    | X Walk 2 Width (in)         | N/A  |
|                                         | X Walk 1 Slope (%)       | 1.3  |                        | X Walk 2 Slope (%)          | 0.3  |
|                                         | X Walk 1 X Slope (%)     | 0.3  |                        | X Walk 2 X Slope (%)        | 1.3  |
| N                                       | /A Ramp inside XWalk1?   | N/A  | N/A                    | Ramp inside XWalk2?         | N/A  |
|                                         | Road Slope (%)           | 1.4  | N/A                    | Clear Space?                | N/A  |
|                                         | Road X Slope (%)         | 1.1  | N/A                    | Clear Space to XWalk (in)   | N/A  |
| N                                       | /A Any Obstructions?     | N/A  | N/A                    | Storm Grate/Utility Hazard? | N/A  |
|                                         | Obstruction Type         |      |                        | Storm Grate/Utility Type    |      |
|                                         |                          | N/A  |                        |                             | N/A  |
|                                         |                          |      | Yes                    | Surface Condition? (G/P)    | Good |
| 1                                       |                          |      |                        |                             |      |