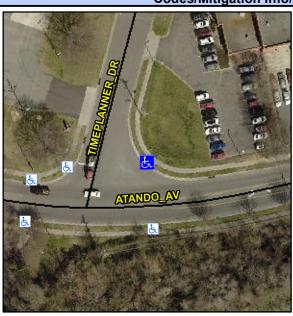

## **Access Compliance Report Public Rights-of-Way** (Curb Ramps)

Intersection ID: 8503 Main Street: TIMEPLANNER DR **Cross Street: ATANDO AV** Location: **Severity Score:** ADA ID: FEC4794D9738 Ramp Type: PerpDiag Initial Pass/Fail: Fail **Overall Compliance: No** 22.5

**Codes/Mitigation Info/Possible Solution** 

**TIMEPLANNER DR** Street 1 Name Stop Condition-Street 2 StopSign Street 2 Name ATANDO AV Stop Condition-Street 1 None

Possible Solutions: Remove & Replace Curb Ramp With Two New Directional Ramps or Equivalent. Surveyor Notes: N/A PROW/ADA: Not Found, R304.5.1, R304.2.2, R304.5.3