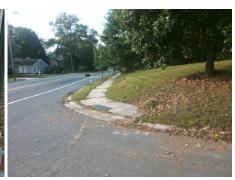

## **Access Compliance Report Public Rights-of-Way** (Curb Ramps)

Data

8.1

Intersection ID: 26275 Main Street: PARK RD **Cross Street: TRADEWINDS LN** Location: SW **Overall Compliance: No Severity Score: ADA ID: FEC61BDDA432** Ramp Type: PerpDiag Initial Pass/Fail: Fail 8.75

## Field Measurements/Component Compliance

Yes

Compliance Description

Ramp Slope (%)

<u>Data</u>

65.0

PARK RD Street 1 Name Stop Condition-Street 2 None TRADEWINDS LN Street 2 Name Stop Condition-Street 1 StopSign