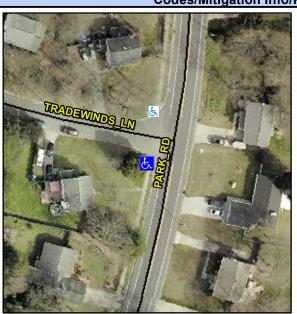

## **Access Compliance Report Public Rights-of-Way** (Curb Ramps)

Data

8.1

Intersection ID: 26275 Main Street: PARK RD **Cross Street: TRADEWINDS LN** Location: SW **Overall Compliance: No Severity Score: ADA ID: FEC61BDDA432** Ramp Type: PerpDiag Initial Pass/Fail: Fail 8.75

## Field Measurements/Component Compliance

Yes

Compliance Description

Ramp Slope (%)

<u>Data</u>

65.0

PARK RD Street 1 Name Stop Condition-Street 2 None TRADEWINDS LN Street 2 Name Stop Condition-Street 1 StopSign