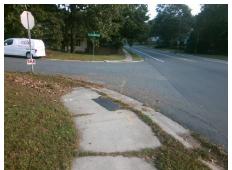

## **Access Compliance Report Public Rights-of-Way** (Curb Ramps)

Data

8.1

Intersection ID: 26275 Main Street: PARK RD **Cross Street: TRADEWINDS LN** Location: SW **Overall Compliance: No Severity Score: ADA ID: FEC61BDDA432** Ramp Type: PerpDiag Initial Pass/Fail: Fail 8.75

## Field Measurements/Component Compliance

Yes

Compliance Description

Ramp Slope (%)

<u>Data</u>

65.0

PARK RD Street 1 Name Stop Condition-Street 2 None TRADEWINDS LN Street 2 Name Stop Condition-Street 1 StopSign