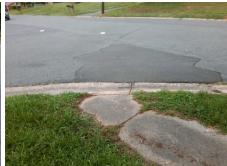

## Field Measurements/Component Compliance

**DUNBROOK LN** Street 1 Name Stop Condition-Street 1 StopSign Street 2 Name N/A Stop Condition-Street 2 N/A Possible Solutions: Remove & Replace Entire Ramp. Surveyor Notes: N/A PROW/ADA: R304.5.1, R304.2.2

Total Cost: 1600.00

| Field Measurements/Component Compliance |                       |       |                        |                             |      |
|-----------------------------------------|-----------------------|-------|------------------------|-----------------------------|------|
| Compliance Description                  |                       | Data  | Compliance Description |                             | Data |
| N/A                                     | Ramp Length (in)      | 34.0  | N/A                    | Grade Break?                | N/A  |
| No                                      | Ramp Width (in)       | 46.0  | N/A                    | Grade Break Slope (%)       | 0.0  |
| No                                      | Ramp Slope (%)        | 12.7  | N/A                    | Grade Break XSlope (%)      | 0.0  |
| Yes                                     | Ramp XSlope (%)       | 1.3   |                        |                             |      |
| N/A                                     | Flare Type LT         | N/A   | N/A                    | Flare Type RT               | N/A  |
| N/A                                     | Flare Slope LT (%)    | N/A   | N/A                    | Flare Slope RT (%)          | 0.0  |
| N/A                                     | Flare Traversable LT? | N/A   | N/A                    | Flare Traversable RT?       | N/A  |
| N/A                                     | Landing Length (in)   | 0.0   | N/A                    | DWS Provided?               | N/A  |
| N/A                                     | Landing Width (in)    | 0.0   | N/A                    | DWS Contrast?               | N/A  |
| N/A                                     | Landing Slope (%)     | 0.0   | N/A                    | DWS Length (in)             | N/A  |
| N/A                                     | Landing X Slope (%)   | 0.0   | N/A                    | DWS Full Width?             | N/A  |
| N/A                                     | Landing Curb? (Y/N)   | N/A   | N/A                    | DWS Offset LT (in)          | N/A  |
| N/A                                     | Shared Landing?       | N/A   | N/A                    | DWS Offset RT (in)          | N/A  |
| N/A                                     | Gutter Ponding?       | 0.0   | N/A                    | Gutter Slope (%)            | N/A  |
| N/A                                     | Gutter Lip Ht (in)    | 0.0   | N/A                    | Gutter X Slope (%)          | N/A  |
| N/A                                     | Painted X Walk1?      | No    |                        | Road Slope (%)              | 6.2  |
|                                         | X Walk 1 Direction    | To SE |                        | Road X Slope (%)            | 3.6  |
|                                         | X Walk 1 Width (in)   | N/A   | l                      | Clear Space?                | N/A  |
|                                         | X Walk 1 Slope (%)    | 6.2   | N/A                    | Clear Space to XWalk (in)   | N/A  |
|                                         | X Walk 1 X Slope (%)  | 3.6   | N/A                    | Storm Grate/Utility Hazard? | N/A  |
| N/A                                     | Ramp inside XWalk1?   | N/A   |                        | Storm Grate/Utility Type    |      |
| N/A                                     | Any Obstructions?     | N/A   |                        |                             | N/A  |
|                                         | Obstruction Type      |       | Yes                    | Surface Condition? (G/P)    | Good |
|                                         |                       | N/A   | N/A                    | Curb Slope (%)              | 33.  |
|                                         |                       |       |                        |                             |      |