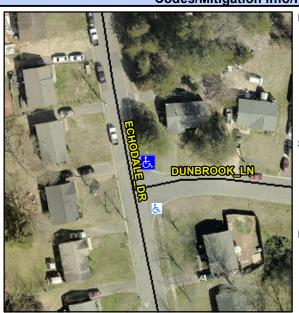

## **Access Compliance Report Public Rights-of-Way** (Curb Ramps)

Intersection ID: N/A Main Street: ECHODALE DR Cross Street: DUNBROOK\_LN Location: NE ADA ID: FEC6398F2F10 Ramp Type: Directional1 Initial Pass/Fail: Fail **Overall Compliance: No** Severity Score: 33.75

## Field Measurements/Component Compliance

**DUNBROOK LN** Street 1 Name Stop Condition-Street 1 StopSign Street 2 Name N/A Stop Condition-Street 2 N/A Possible Solutions: Remove & Replace Entire Ramp. Surveyor Notes: N/A PROW/ADA: R304.5.1, R304.2.2