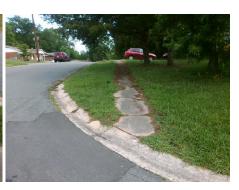

## Field Measurements/Component Compliance

**DUNBROOK LN** Street 1 Name Stop Condition-Street 1 StopSign Street 2 Name N/A Stop Condition-Street 2 N/A Possible Solutions: Remove & Replace Entire Ramp. Surveyor Notes: N/A PROW/ADA: R304.5.1, R304.2.2

Total Cost: 1600.00

| Field Measurements/Component Compliance |                       |       |                        |                             |      |
|-----------------------------------------|-----------------------|-------|------------------------|-----------------------------|------|
| Compliance Description                  |                       | Data  | Compliance Description |                             | Data |
| N/A                                     | Ramp Length (in)      | 34.0  | N/A                    | Grade Break?                | N/A  |
| No                                      | Ramp Width (in)       | 46.0  | N/A                    | Grade Break Slope (%)       | 0.0  |
| No                                      | Ramp Slope (%)        | 12.7  | N/A                    | Grade Break XSlope (%)      | 0.0  |
| Yes                                     | Ramp XSlope (%)       | 1.3   |                        |                             |      |
| N/A                                     | Flare Type LT         | N/A   | N/A                    | Flare Type RT               | N/A  |
| N/A                                     | Flare Slope LT (%)    | N/A   | N/A                    | Flare Slope RT (%)          | 0.0  |
| N/A                                     | Flare Traversable LT? | N/A   | N/A                    | Flare Traversable RT?       | N/A  |
| N/A                                     | Landing Length (in)   | 0.0   | N/A                    | DWS Provided?               | N/A  |
| N/A                                     | Landing Width (in)    | 0.0   | N/A                    | DWS Contrast?               | N/A  |
| N/A                                     | Landing Slope (%)     | 0.0   | N/A                    | DWS Length (in)             | N/A  |
| N/A                                     | Landing X Slope (%)   | 0.0   | N/A                    | DWS Full Width?             | N/A  |
| N/A                                     | Landing Curb? (Y/N)   | N/A   | N/A                    | DWS Offset LT (in)          | N/A  |
| N/A                                     | Shared Landing?       | N/A   | N/A                    | DWS Offset RT (in)          | N/A  |
| N/A                                     | Gutter Ponding?       | 0.0   | N/A                    | Gutter Slope (%)            | N/A  |
| N/A                                     | Gutter Lip Ht (in)    | 0.0   | N/A                    | Gutter X Slope (%)          | N/A  |
| N/A                                     | Painted X Walk1?      | No    |                        | Road Slope (%)              | 6.2  |
|                                         | X Walk 1 Direction    | To SE |                        | Road X Slope (%)            | 3.6  |
|                                         | X Walk 1 Width (in)   | N/A   | l                      | Clear Space?                | N/A  |
|                                         | X Walk 1 Slope (%)    | 6.2   | N/A                    | Clear Space to XWalk (in)   | N/A  |
|                                         | X Walk 1 X Slope (%)  | 3.6   | N/A                    | Storm Grate/Utility Hazard? | N/A  |
| N/A                                     | Ramp inside XWalk1?   | N/A   |                        | Storm Grate/Utility Type    |      |
| N/A                                     | Any Obstructions?     | N/A   |                        |                             | N/A  |
|                                         | Obstruction Type      |       | Yes                    | Surface Condition? (G/P)    | Good |
|                                         |                       | N/A   | N/A                    | Curb Slope (%)              | 33.  |
|                                         |                       |       |                        |                             |      |