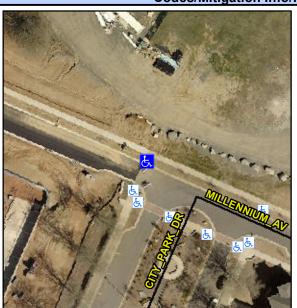

## **Access Compliance Report Public Rights-of-Way** (Curb Ramps)

Intersection ID: N/A Main Street: MILLENNIUM\_AV Cross Street: CITY\_PARK\_DR Location: NW **Overall Compliance: No** ADA ID: FEC748CBA983 Ramp Type: Perp Initial Pass/Fail: Fail **Severity Score:** 12.5

**Codes/Mitigation Info/Possible Solution** 

| Street 1 Name           | MILLENIUM AV |
|-------------------------|--------------|
| Stop Condition-Street 2 | None         |
| Street 2 Name           | N/A          |
| Stop Condition-Street 1 | N/A          |