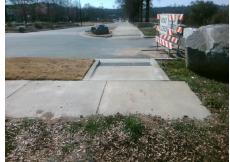

Possible Solutions: Remove & Replace Entire Ramp. Surveyor Notes: N/A PROW/ADA: Not Found, R304.2.2

Total Cost: 1850.00

| Field Measurements/Component Compliance |                       |       |      |                             |      |  |  |
|-----------------------------------------|-----------------------|-------|------|-----------------------------|------|--|--|
| Comp                                    | liance Description    | Data  | Comp | liance Description          | Data |  |  |
| N/A                                     | Ramp Length (in)      | 91.0  | No   | Ramp Slope (%)              | 9.2  |  |  |
| Yes                                     | Ramp Width (in)       | 71.0  | Yes  | Ramp XSlope (%)             | 0.6  |  |  |
| N/A                                     | Flare Type LT         | N/A   | N/A  | Flare Type RT               | N/A  |  |  |
| N/A                                     | Flare Slope LT (%)    | N/A   | N/A  | Flare Slope RT (%)          | N/A  |  |  |
| N/A                                     | Flare Traversable LT? | N/A   | N/A  | Flare Traversable RT?       | N/A  |  |  |
| N/A                                     | Landing Length (in)   | N/A   | N/A  | DWS Provided?               | N/A  |  |  |
| N/A                                     | Landing Width (in)    | N/A   | N/A  | DWS Contrast?               | N/A  |  |  |
| N/A                                     | Landing Slope (%)     | N/A   | N/A  | DWS Length (in)             | N/A  |  |  |
| N/A                                     | Landing X Slope (%)   | N/A   | N/A  | DWS Full Width?             | N/A  |  |  |
| N/A                                     | Landing Curb? (Y/N)   | N/A   | N/A  | DWS Offset (in)             | N/A  |  |  |
| N/A                                     | Shared Landing?       | N/A   |      |                             |      |  |  |
| N/A                                     | Gutter Ponding?       | N/A   | N/A  | Gutter Slope (%)            | N/A  |  |  |
| N/A                                     | Gutter Lip Ht (in)    | N/A   | N/A  | Gutter X Slope (%)          | N/A  |  |  |
| N/A                                     | Painted X Walk1?      | No    | N/A  | Painted X Walk2?            | N/A  |  |  |
|                                         | X Walk 1 Direction    | To SW |      | X Walk 2 Direction          | N/A  |  |  |
| N/A                                     | X Walk 1 Width (in)   | N/A   | N/A  | X Walk 2 Width (in)         | N/A  |  |  |
|                                         | X Walk 1 Slope (%)    | 1.3   |      | X Walk 2 Slope (%)          | N/A  |  |  |
|                                         | X Walk 1 X Slope (%)  | 0.3   |      | X Walk 2 X Slope (%)        | N/A  |  |  |
| N/A                                     | Ramp inside XWalk1?   | N/A   | N/A  | Ramp inside XWalk2?         | N/A  |  |  |
|                                         | Road Slope (%)        | N/A   | N/A  | Clear Space?                | N/A  |  |  |
|                                         | Road X Slope (%)      | N/A   | N/A  | Clear Space to XWalk (in)   | N/A  |  |  |
| N/A                                     | Any Obstructions?     | N/A   | N/A  | Storm Grate/Utility Hazard? | N/A  |  |  |
|                                         | Obstruction Type      |       |      | Storm Grate/Utility Type    |      |  |  |
|                                         |                       | N/A   |      |                             | N/A  |  |  |
|                                         |                       |       | Yes  | Surface Condition? (G/P)    | Good |  |  |
| 1                                       |                       |       |      |                             |      |  |  |
|                                         |                       |       |      |                             |      |  |  |