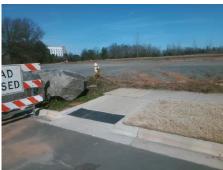

Possible Solutions: Remove & Replace Entire Ramp. Surveyor Notes: N/A PROW/ADA: Not Found, R304.2.2

Total Cost: 1850.00

| Field Measurements/Component Compliance |                       |       |      |                             |      |  |  |
|-----------------------------------------|-----------------------|-------|------|-----------------------------|------|--|--|
| Comp                                    | liance Description    | Data  | Comp | liance Description          | Data |  |  |
| N/A                                     | Ramp Length (in)      | 91.0  | No   | Ramp Slope (%)              | 9.2  |  |  |
| Yes                                     | Ramp Width (in)       | 71.0  | Yes  | Ramp XSlope (%)             | 0.6  |  |  |
| N/A                                     | Flare Type LT         | N/A   | N/A  | Flare Type RT               | N/A  |  |  |
| N/A                                     | Flare Slope LT (%)    | N/A   | N/A  | Flare Slope RT (%)          | N/A  |  |  |
| N/A                                     | Flare Traversable LT? | N/A   | N/A  | Flare Traversable RT?       | N/A  |  |  |
| N/A                                     | Landing Length (in)   | N/A   | N/A  | DWS Provided?               | N/A  |  |  |
| N/A                                     | Landing Width (in)    | N/A   | N/A  | DWS Contrast?               | N/A  |  |  |
| N/A                                     | Landing Slope (%)     | N/A   | N/A  | DWS Length (in)             | N/A  |  |  |
| N/A                                     | Landing X Slope (%)   | N/A   | N/A  | DWS Full Width?             | N/A  |  |  |
| N/A                                     | Landing Curb? (Y/N)   | N/A   | N/A  | DWS Offset (in)             | N/A  |  |  |
| N/A                                     | Shared Landing?       | N/A   |      |                             |      |  |  |
| N/A                                     | Gutter Ponding?       | N/A   | N/A  | Gutter Slope (%)            | N/A  |  |  |
| N/A                                     | Gutter Lip Ht (in)    | N/A   | N/A  | Gutter X Slope (%)          | N/A  |  |  |
| N/A                                     | Painted X Walk1?      | No    | N/A  | Painted X Walk2?            | N/A  |  |  |
|                                         | X Walk 1 Direction    | To SW |      | X Walk 2 Direction          | N/A  |  |  |
| N/A                                     | X Walk 1 Width (in)   | N/A   | N/A  | X Walk 2 Width (in)         | N/A  |  |  |
|                                         | X Walk 1 Slope (%)    | 1.3   |      | X Walk 2 Slope (%)          | N/A  |  |  |
|                                         | X Walk 1 X Slope (%)  | 0.3   |      | X Walk 2 X Slope (%)        | N/A  |  |  |
| N/A                                     | Ramp inside XWalk1?   | N/A   | N/A  | Ramp inside XWalk2?         | N/A  |  |  |
|                                         | Road Slope (%)        | N/A   | N/A  | Clear Space?                | N/A  |  |  |
|                                         | Road X Slope (%)      | N/A   | N/A  | Clear Space to XWalk (in)   | N/A  |  |  |
| N/A                                     | Any Obstructions?     | N/A   | N/A  | Storm Grate/Utility Hazard? | N/A  |  |  |
|                                         | Obstruction Type      |       |      | Storm Grate/Utility Type    |      |  |  |
|                                         |                       | N/A   |      |                             | N/A  |  |  |
|                                         |                       |       | Yes  | Surface Condition? (G/P)    | Good |  |  |
| 1                                       |                       |       |      |                             |      |  |  |
|                                         |                       |       |      |                             |      |  |  |