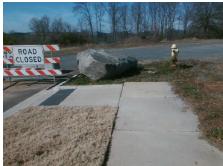

Possible Solutions: Remove & Replace Entire Ramp. Surveyor Notes: N/A PROW/ADA: Not Found, R304.2.2

Total Cost: 1850.00

| Field Measurements/Component Compliance |                       |       |      |                             |      |  |  |
|-----------------------------------------|-----------------------|-------|------|-----------------------------|------|--|--|
| Comp                                    | liance Description    | Data  | Comp | liance Description          | Data |  |  |
| N/A                                     | Ramp Length (in)      | 91.0  | No   | Ramp Slope (%)              | 9.2  |  |  |
| Yes                                     | Ramp Width (in)       | 71.0  | Yes  | Ramp XSlope (%)             | 0.6  |  |  |
| N/A                                     | Flare Type LT         | N/A   | N/A  | Flare Type RT               | N/A  |  |  |
| N/A                                     | Flare Slope LT (%)    | N/A   | N/A  | Flare Slope RT (%)          | N/A  |  |  |
| N/A                                     | Flare Traversable LT? | N/A   | N/A  | Flare Traversable RT?       | N/A  |  |  |
| N/A                                     | Landing Length (in)   | N/A   | N/A  | DWS Provided?               | N/A  |  |  |
| N/A                                     | Landing Width (in)    | N/A   | N/A  | DWS Contrast?               | N/A  |  |  |
| N/A                                     | Landing Slope (%)     | N/A   | N/A  | DWS Length (in)             | N/A  |  |  |
| N/A                                     | Landing X Slope (%)   | N/A   | N/A  | DWS Full Width?             | N/A  |  |  |
| N/A                                     | Landing Curb? (Y/N)   | N/A   | N/A  | DWS Offset (in)             | N/A  |  |  |
| N/A                                     | Shared Landing?       | N/A   |      |                             |      |  |  |
| N/A                                     | Gutter Ponding?       | N/A   | N/A  | Gutter Slope (%)            | N/A  |  |  |
| N/A                                     | Gutter Lip Ht (in)    | N/A   | N/A  | Gutter X Slope (%)          | N/A  |  |  |
| N/A                                     | Painted X Walk1?      | No    | N/A  | Painted X Walk2?            | N/A  |  |  |
|                                         | X Walk 1 Direction    | To SW |      | X Walk 2 Direction          | N/A  |  |  |
| N/A                                     | X Walk 1 Width (in)   | N/A   | N/A  | X Walk 2 Width (in)         | N/A  |  |  |
|                                         | X Walk 1 Slope (%)    | 1.3   |      | X Walk 2 Slope (%)          | N/A  |  |  |
|                                         | X Walk 1 X Slope (%)  | 0.3   |      | X Walk 2 X Slope (%)        | N/A  |  |  |
| N/A                                     | Ramp inside XWalk1?   | N/A   | N/A  | Ramp inside XWalk2?         | N/A  |  |  |
|                                         | Road Slope (%)        | N/A   | N/A  | Clear Space?                | N/A  |  |  |
|                                         | Road X Slope (%)      | N/A   | N/A  | Clear Space to XWalk (in)   | N/A  |  |  |
| N/A                                     | Any Obstructions?     | N/A   | N/A  | Storm Grate/Utility Hazard? | N/A  |  |  |
|                                         | Obstruction Type      |       |      | Storm Grate/Utility Type    |      |  |  |
|                                         |                       | N/A   |      |                             | N/A  |  |  |
|                                         |                       |       | Yes  | Surface Condition? (G/P)    | Good |  |  |
| 1                                       |                       |       |      |                             |      |  |  |
|                                         |                       |       |      |                             |      |  |  |