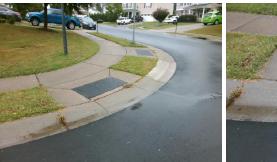

## Access Compliance Report Public Rights-of-Way (Curb Ramps)

Intersection ID: 50590Main Street:GREEN\_GRASS\_RDCross Street:SITKA\_CTLocation:NWADA ID: FEC774453790Ramp Type:PerpInitial Pass/Fail:FailOverall Compliance:NoSeverity Score:12.5

## Field Measurements/Component Compliance

Street 1 Name GREEN GRASS RD
Stop Condition-Street 2 None
Street 2 Name N/A
Stop Condition-Street 1 N/A

| Possible Solutions:           | Con |
|-------------------------------|-----|
| Remove & Replace Entire Ramp. | N/A |
| ·                             | Yes |
|                               | N/A |
|                               | N/A |
|                               | N/A |
|                               | N/A |
| Surveyor Notes:               | N/A |
| N/A                           | N/A |
|                               | N/A |
|                               | N/A |
|                               | N/A |
| PROW/ADA:                     | N/A |
| Not Found, R304.5.3           | N/A |
| •                             | N/A |
|                               | N/A |
|                               | N/A |

Total Cost:

1850.00

| Field Measurements/Component Compliance |                       |      |       |                             |      |  |  |
|-----------------------------------------|-----------------------|------|-------|-----------------------------|------|--|--|
| Compl                                   | iance Description     | Data | Compl | iance Description           | Data |  |  |
| N/A                                     | Ramp Length (in)      | 48.0 | Yes   | Ramp Slope (%)              | 5.6  |  |  |
| Yes                                     | Ramp Width (in)       | 48.0 | No    | Ramp XSlope (%)             | 5.7  |  |  |
| N/A                                     | Flare Type LT         | N/A  | N/A   | Flare Type RT               | N/A  |  |  |
| N/A                                     | Flare Slope LT (%)    | N/A  | N/A   | Flare Slope RT (%)          | N/A  |  |  |
| N/A                                     | Flare Traversable LT? | N/A  | N/A   | Flare Traversable RT?       | N/A  |  |  |
| N/A                                     | Landing Length (in)   | N/A  | N/A   | DWS Provided?               | N/A  |  |  |
| N/A                                     | Landing Width (in)    | N/A  | N/A   | DWS Contrast?               | N/A  |  |  |
| N/A                                     | Landing Slope (%)     | N/A  | N/A   | DWS Length (in)             | N/A  |  |  |
| N/A                                     | Landing X Slope (%)   | N/A  | N/A   | DWS Full Width?             | N/A  |  |  |
| N/A                                     | Landing Curb? (Y/N)   | N/A  | N/A   | DWS Offset (in)             | N/A  |  |  |
| N/A                                     | Shared Landing?       | N/A  |       |                             |      |  |  |
| N/A                                     | Gutter Ponding?       | N/A  | N/A   | Gutter Slope (%)            | N/A  |  |  |
| N/A                                     | Gutter Lip Ht (in)    | N/A  | N/A   | Gutter X Slope (%)          | N/A  |  |  |
| N/A                                     | Painted X Walk1?      | No   | N/A   | Painted X Walk2?            | N/A  |  |  |
|                                         | X Walk 1 Direction    | To S |       | X Walk 2 Direction          | N/A  |  |  |
| N/A                                     | X Walk 1 Width (in)   | N/A  | N/A   | X Walk 2 Width (in)         | N/A  |  |  |
|                                         | X Walk 1 Slope (%)    | 1.3  |       | X Walk 2 Slope (%)          | N/A  |  |  |
|                                         | X Walk 1 X Slope (%)  | 4.3  |       | X Walk 2 X Slope (%)        | N/A  |  |  |
| N/A                                     | Ramp inside XWalk1?   | N/A  | N/A   | Ramp inside XWalk2?         | N/A  |  |  |
|                                         | Road Slope (%)        | N/A  | N/A   | Clear Space?                | N/A  |  |  |
|                                         | Road X Slope (%)      | N/A  | N/A   | Clear Space to XWalk (in)   | N/A  |  |  |
| N/A                                     | Any Obstructions?     | N/A  | N/A   | Storm Grate/Utility Hazard? | N/A  |  |  |
|                                         | Obstruction Type      |      |       | Storm Grate/Utility Type    |      |  |  |
|                                         |                       | N/A  |       |                             | N/A  |  |  |
|                                         |                       |      | Yes   | Surface Condition? (G/P)    | Good |  |  |