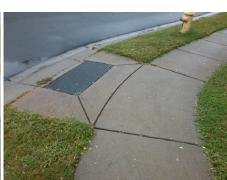

## Access Compliance Report Public Rights-of-Way (Curb Ramps)

Intersection ID: 50590Main Street:GREEN\_GRASS\_RDCross Street:SITKA\_CTLocation:NWADA ID: FEC774453790Ramp Type:PerpInitial Pass/Fail:FailOverall Compliance:NoSeverity Score:12.5

## Field Measurements/Component Compliance

Street 1 Name GREEN GRASS RD
Stop Condition-Street 2 None
Street 2 Name N/A
Stop Condition-Street 1 N/A

| Possible Solutions:           | Con |
|-------------------------------|-----|
| Remove & Replace Entire Ramp. | N/A |
| ·                             | Yes |
|                               | N/A |
|                               | N/A |
|                               | N/A |
|                               | N/A |
| Surveyor Notes:               | N/A |
| N/A                           | N/A |
|                               | N/A |
|                               | N/A |
|                               | N/A |
| PROW/ADA:                     | N/A |
| Not Found, R304.5.3           | N/A |
| •                             | N/A |
|                               | N/A |
|                               | N/A |

Total Cost:

1850.00

| Field Measurements/Component Compliance |                       |      |       |                             |      |  |  |
|-----------------------------------------|-----------------------|------|-------|-----------------------------|------|--|--|
| Compl                                   | iance Description     | Data | Compl | iance Description           | Data |  |  |
| N/A                                     | Ramp Length (in)      | 48.0 | Yes   | Ramp Slope (%)              | 5.6  |  |  |
| Yes                                     | Ramp Width (in)       | 48.0 | No    | Ramp XSlope (%)             | 5.7  |  |  |
| N/A                                     | Flare Type LT         | N/A  | N/A   | Flare Type RT               | N/A  |  |  |
| N/A                                     | Flare Slope LT (%)    | N/A  | N/A   | Flare Slope RT (%)          | N/A  |  |  |
| N/A                                     | Flare Traversable LT? | N/A  | N/A   | Flare Traversable RT?       | N/A  |  |  |
| N/A                                     | Landing Length (in)   | N/A  | N/A   | DWS Provided?               | N/A  |  |  |
| N/A                                     | Landing Width (in)    | N/A  | N/A   | DWS Contrast?               | N/A  |  |  |
| N/A                                     | Landing Slope (%)     | N/A  | N/A   | DWS Length (in)             | N/A  |  |  |
| N/A                                     | Landing X Slope (%)   | N/A  | N/A   | DWS Full Width?             | N/A  |  |  |
| N/A                                     | Landing Curb? (Y/N)   | N/A  | N/A   | DWS Offset (in)             | N/A  |  |  |
| N/A                                     | Shared Landing?       | N/A  |       |                             |      |  |  |
| N/A                                     | Gutter Ponding?       | N/A  | N/A   | Gutter Slope (%)            | N/A  |  |  |
| N/A                                     | Gutter Lip Ht (in)    | N/A  | N/A   | Gutter X Slope (%)          | N/A  |  |  |
| N/A                                     | Painted X Walk1?      | No   | N/A   | Painted X Walk2?            | N/A  |  |  |
|                                         | X Walk 1 Direction    | To S |       | X Walk 2 Direction          | N/A  |  |  |
| N/A                                     | X Walk 1 Width (in)   | N/A  | N/A   | X Walk 2 Width (in)         | N/A  |  |  |
|                                         | X Walk 1 Slope (%)    | 1.3  |       | X Walk 2 Slope (%)          | N/A  |  |  |
|                                         | X Walk 1 X Slope (%)  | 4.3  |       | X Walk 2 X Slope (%)        | N/A  |  |  |
| N/A                                     | Ramp inside XWalk1?   | N/A  | N/A   | Ramp inside XWalk2?         | N/A  |  |  |
|                                         | Road Slope (%)        | N/A  | N/A   | Clear Space?                | N/A  |  |  |
|                                         | Road X Slope (%)      | N/A  | N/A   | Clear Space to XWalk (in)   | N/A  |  |  |
| N/A                                     | Any Obstructions?     | N/A  | N/A   | Storm Grate/Utility Hazard? | N/A  |  |  |
|                                         | Obstruction Type      |      |       | Storm Grate/Utility Type    |      |  |  |
|                                         |                       | N/A  |       |                             | N/A  |  |  |
|                                         |                       |      | Yes   | Surface Condition? (G/P)    | Good |  |  |