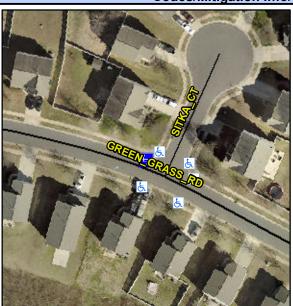

## Access Compliance Report Public Rights-of-Way (Curb Ramps)

Intersection ID: 50590Main Street:GREEN\_GRASS\_RDCross Street:SITKA\_CTLocation:NWADA ID: FEC774453790Ramp Type:PerpInitial Pass/Fail:FailOverall Compliance:NoSeverity Score:12.5