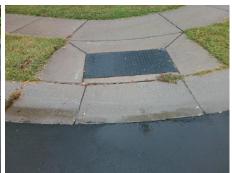

## Access Compliance Report Public Rights-of-Way (Curb Ramps)

Intersection ID: 50590Main Street:GREEN\_GRASS\_RDCross Street:SITKA\_CTLocation:NWADA ID: FEC774453790Ramp Type:PerpInitial Pass/Fail:FailOverall Compliance:NoSeverity Score:12.5

## Field Measurements/Component Compliance

Street 1 Name GREEN GRASS RD
Stop Condition-Street 2 None
Street 2 Name N/A
Stop Condition-Street 1 N/A

| Possible Solutions:           | Con |
|-------------------------------|-----|
| Remove & Replace Entire Ramp. | N/A |
| ·                             | Yes |
|                               | N/A |
|                               | N/A |
|                               | N/A |
|                               | N/A |
| Surveyor Notes:               | N/A |
| N/A                           | N/A |
|                               | N/A |
|                               | N/A |
|                               | N/A |
| PROW/ADA:                     | N/A |
| Not Found, R304.5.3           | N/A |
| •                             | N/A |
|                               | N/A |
|                               | N/A |

Total Cost:

1850.00

| Field Measurements/Component Compliance |                       |      |       |                             |      |  |  |
|-----------------------------------------|-----------------------|------|-------|-----------------------------|------|--|--|
| Compl                                   | iance Description     | Data | Compl | iance Description           | Data |  |  |
| N/A                                     | Ramp Length (in)      | 48.0 | Yes   | Ramp Slope (%)              | 5.6  |  |  |
| Yes                                     | Ramp Width (in)       | 48.0 | No    | Ramp XSlope (%)             | 5.7  |  |  |
| N/A                                     | Flare Type LT         | N/A  | N/A   | Flare Type RT               | N/A  |  |  |
| N/A                                     | Flare Slope LT (%)    | N/A  | N/A   | Flare Slope RT (%)          | N/A  |  |  |
| N/A                                     | Flare Traversable LT? | N/A  | N/A   | Flare Traversable RT?       | N/A  |  |  |
| N/A                                     | Landing Length (in)   | N/A  | N/A   | DWS Provided?               | N/A  |  |  |
| N/A                                     | Landing Width (in)    | N/A  | N/A   | DWS Contrast?               | N/A  |  |  |
| N/A                                     | Landing Slope (%)     | N/A  | N/A   | DWS Length (in)             | N/A  |  |  |
| N/A                                     | Landing X Slope (%)   | N/A  | N/A   | DWS Full Width?             | N/A  |  |  |
| N/A                                     | Landing Curb? (Y/N)   | N/A  | N/A   | DWS Offset (in)             | N/A  |  |  |
| N/A                                     | Shared Landing?       | N/A  |       |                             |      |  |  |
| N/A                                     | Gutter Ponding?       | N/A  | N/A   | Gutter Slope (%)            | N/A  |  |  |
| N/A                                     | Gutter Lip Ht (in)    | N/A  | N/A   | Gutter X Slope (%)          | N/A  |  |  |
| N/A                                     | Painted X Walk1?      | No   | N/A   | Painted X Walk2?            | N/A  |  |  |
|                                         | X Walk 1 Direction    | To S |       | X Walk 2 Direction          | N/A  |  |  |
| N/A                                     | X Walk 1 Width (in)   | N/A  | N/A   | X Walk 2 Width (in)         | N/A  |  |  |
|                                         | X Walk 1 Slope (%)    | 1.3  |       | X Walk 2 Slope (%)          | N/A  |  |  |
|                                         | X Walk 1 X Slope (%)  | 4.3  |       | X Walk 2 X Slope (%)        | N/A  |  |  |
| N/A                                     | Ramp inside XWalk1?   | N/A  | N/A   | Ramp inside XWalk2?         | N/A  |  |  |
|                                         | Road Slope (%)        | N/A  | N/A   | Clear Space?                | N/A  |  |  |
|                                         | Road X Slope (%)      | N/A  | N/A   | Clear Space to XWalk (in)   | N/A  |  |  |
| N/A                                     | Any Obstructions?     | N/A  | N/A   | Storm Grate/Utility Hazard? | N/A  |  |  |
|                                         | Obstruction Type      |      |       | Storm Grate/Utility Type    |      |  |  |
|                                         |                       | N/A  |       |                             | N/A  |  |  |
|                                         |                       |      | Yes   | Surface Condition? (G/P)    | Good |  |  |