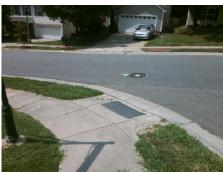

## **Access Compliance Report Public Rights-of-Way** (Curb Ramps)

Intersection ID: 31837 Main Street: VICKSBURG RD **Cross Street: WILLS WY** Location: SW **ADA ID: FEC8C08E9169** Ramp Type: PerpDiag Initial Pass/Fail: Fail **Overall Compliance: No Severity Score:** 37.5

**Codes/Mitigation Info/Possible Solution** 

Street 1 Name Stop Condition-Street 2 Street 2 Name Stop Condition-Street 1

**WILLS WY** StopSign **VICKSBURG RD** None

Possible Solutions: Remove & Replace Curb Ramp With **Two New Directional Ramps or** Equivalent. Surveyor Notes: N/A PROW/ADA: Not Found, R304.2.2, R304.5.3

Total Cost: 3200.00

| Field Measurements/Component Compliance |                        |                       |       |                        |       |                         |       |
|-----------------------------------------|------------------------|-----------------------|-------|------------------------|-------|-------------------------|-------|
|                                         | Compliance Description |                       | Data  | Compliance Description |       | Data                    |       |
|                                         | N/A                    | Ramp Length (in)      | 48.0  | No                     | Ramp  | Slope (%)               | 10.9  |
|                                         | Yes                    | Ramp Width (in)       | 51.0  | No                     | Ramp  | XSlope (%)              | 20.1  |
|                                         | N/A                    | Flare Type LT         | N/A   | N/A                    | Flare | Type RT                 | N/A   |
|                                         | N/A                    | Flare Slope LT (%)    | N/A   | N/A                    | Flare | Slope RT (%)            | N/A   |
|                                         | N/A                    | Flare Traversable LT? | N/A   | N/A                    | Flare | Traversable RT?         | N/A   |
|                                         | N/A                    | Landing Length (in)   | N/A   | N/A                    | DWS   | Provided?               | N/A   |
|                                         | N/A                    | Landing Width (in)    | N/A   | N/A                    | DWS   | Contrast?               | N/A   |
|                                         | N/A                    | Landing Slope (%)     | N/A   | N/A                    | DWS   | Length (in)             | N/A   |
|                                         | N/A                    | Landing X Slope (%)   | N/A   | N/A                    | DWS   | Full Width?             | N/A   |
|                                         | N/A                    | Landing Curb? (Y/N)   | N/A   | N/A                    | DWS   | Offset (in)             | N/A   |
|                                         | N/A                    | Shared Landing?       | N/A   |                        |       |                         |       |
|                                         | N/A                    | Gutter Ponding?       | N/A   | N/A                    | Gutte | r Slope (%)             | N/A   |
|                                         | N/A                    | Gutter Lip Ht (in)    | N/A   | N/A                    | Gutte | r X Slope (%)           | N/A   |
|                                         | N/A                    | Painted X Walk1?      | No    | N/A                    | Paint | ed X Walk2?             | No    |
|                                         |                        | X Walk 1 Direction    | To NE |                        | X Wa  | lk 2 Direction          | To NW |
|                                         | N/A                    | X Walk 1 Width (in)   | N/A   | N/A                    | X Wa  | lk 2 Width (in)         | N/A   |
|                                         |                        | X Walk 1 Slope (%)    | 8.5   |                        | X Wa  | lk 2 Slope (%)          | 4.3   |
|                                         |                        | X Walk 1 X Slope (%)  | 3.6   |                        | X Wa  | lk 2 X Slope (%)        | 10.6  |
|                                         | N/A                    | Ramp inside XWalk1?   | N/A   | N/A                    | Ramp  | inside XWalk2?          | N/A   |
|                                         |                        | Road Slope (%)        | 9.2   | N/A                    | Clear | Space?                  | N/A   |
|                                         |                        | Road X Slope (%)      | 9.2   | N/A                    | Clear | Space to XWalk (in)     | N/A   |
|                                         | N/A                    | Any Obstructions?     | N/A   | N/A                    | Storm | n Grate/Utility Hazard? | N/A   |
|                                         |                        | Obstruction Type      |       |                        | Storm | n Grate/Utility Type    |       |
|                                         |                        |                       | N/A   |                        |       |                         | N/A   |
|                                         |                        |                       |       | Yes                    | Surfa | ce Condition? (G/P)     | Good  |
|                                         |                        |                       |       |                        |       |                         |       |