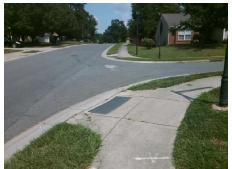

## **Access Compliance Report Public Rights-of-Way** (Curb Ramps)

Intersection ID: 31837 Main Street: VICKSBURG RD **Cross Street: WILLS WY** Location: SW **ADA ID: FEC8C08E9169** Ramp Type: PerpDiag Initial Pass/Fail: Fail **Overall Compliance: No Severity Score:** 37.5

**Codes/Mitigation Info/Possible Solution** 

Street 1 Name Stop Condition-Street 2 Street 2 Name Stop Condition-Street 1

**WILLS WY** StopSign **VICKSBURG RD** None

Possible Solutions: Remove & Replace Curb Ramp With **Two New Directional Ramps or** Equivalent. Surveyor Notes: N/A PROW/ADA: Not Found, R304.2.2, R304.5.3

Total Cost: 3200.00

| Field Measurements/Component Compliance |                        |                       |       |                        |       |                         |       |
|-----------------------------------------|------------------------|-----------------------|-------|------------------------|-------|-------------------------|-------|
|                                         | Compliance Description |                       | Data  | Compliance Description |       | Data                    |       |
|                                         | N/A                    | Ramp Length (in)      | 48.0  | No                     | Ramp  | Slope (%)               | 10.9  |
|                                         | Yes                    | Ramp Width (in)       | 51.0  | No                     | Ramp  | XSlope (%)              | 20.1  |
|                                         | N/A                    | Flare Type LT         | N/A   | N/A                    | Flare | Type RT                 | N/A   |
|                                         | N/A                    | Flare Slope LT (%)    | N/A   | N/A                    | Flare | Slope RT (%)            | N/A   |
|                                         | N/A                    | Flare Traversable LT? | N/A   | N/A                    | Flare | Traversable RT?         | N/A   |
|                                         | N/A                    | Landing Length (in)   | N/A   | N/A                    | DWS   | Provided?               | N/A   |
|                                         | N/A                    | Landing Width (in)    | N/A   | N/A                    | DWS   | Contrast?               | N/A   |
|                                         | N/A                    | Landing Slope (%)     | N/A   | N/A                    | DWS   | Length (in)             | N/A   |
|                                         | N/A                    | Landing X Slope (%)   | N/A   | N/A                    | DWS   | Full Width?             | N/A   |
|                                         | N/A                    | Landing Curb? (Y/N)   | N/A   | N/A                    | DWS   | Offset (in)             | N/A   |
|                                         | N/A                    | Shared Landing?       | N/A   |                        |       |                         |       |
|                                         | N/A                    | Gutter Ponding?       | N/A   | N/A                    | Gutte | r Slope (%)             | N/A   |
|                                         | N/A                    | Gutter Lip Ht (in)    | N/A   | N/A                    | Gutte | r X Slope (%)           | N/A   |
|                                         | N/A                    | Painted X Walk1?      | No    | N/A                    | Paint | ed X Walk2?             | No    |
|                                         |                        | X Walk 1 Direction    | To NE |                        | X Wa  | lk 2 Direction          | To NW |
|                                         | N/A                    | X Walk 1 Width (in)   | N/A   | N/A                    | X Wa  | lk 2 Width (in)         | N/A   |
|                                         |                        | X Walk 1 Slope (%)    | 8.5   |                        | X Wa  | lk 2 Slope (%)          | 4.3   |
|                                         |                        | X Walk 1 X Slope (%)  | 3.6   |                        | X Wa  | lk 2 X Slope (%)        | 10.6  |
|                                         | N/A                    | Ramp inside XWalk1?   | N/A   | N/A                    | Ramp  | inside XWalk2?          | N/A   |
|                                         |                        | Road Slope (%)        | 9.2   | N/A                    | Clear | Space?                  | N/A   |
|                                         |                        | Road X Slope (%)      | 9.2   | N/A                    | Clear | Space to XWalk (in)     | N/A   |
|                                         | N/A                    | Any Obstructions?     | N/A   | N/A                    | Storm | n Grate/Utility Hazard? | N/A   |
|                                         |                        | Obstruction Type      |       |                        | Storm | n Grate/Utility Type    |       |
|                                         |                        |                       | N/A   |                        |       |                         | N/A   |
|                                         |                        |                       |       | Yes                    | Surfa | ce Condition? (G/P)     | Good  |
|                                         |                        |                       |       |                        |       |                         |       |