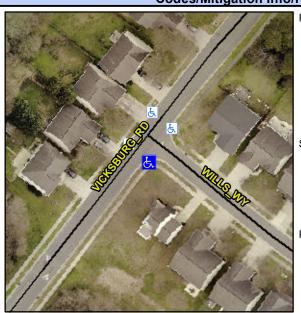

## **Access Compliance Report Public Rights-of-Way** (Curb Ramps)

Intersection ID: 31837 Main Street: VICKSBURG RD **Cross Street: WILLS WY** Location: SW **ADA ID: FEC8C08E9169** Ramp Type: PerpDiag Initial Pass/Fail: Fail **Overall Compliance: No Severity Score:** 37.5

**Codes/Mitigation Info/Possible Solution** 

Street 1 Name Stop Condition-Street 2 Street 2 Name Stop Condition-Street 1

**WILLS WY** StopSign **VICKSBURG RD** None

Possible Solutions: Remove & Replace Curb Ramp With **Two New Directional Ramps or** Equivalent. Surveyor Notes: N/A PROW/ADA: Not Found, R304.2.2, R304.5.3