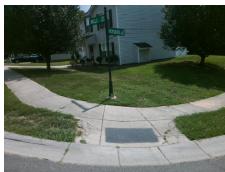

## **Access Compliance Report Public Rights-of-Way** (Curb Ramps)

Intersection ID: 31837 Main Street: VICKSBURG RD **Cross Street: WILLS WY** Location: SW **ADA ID: FEC8C08E9169** Ramp Type: PerpDiag Initial Pass/Fail: Fail **Overall Compliance: No Severity Score:** 37.5

**Codes/Mitigation Info/Possible Solution** 

Street 1 Name Stop Condition-Street 2 Street 2 Name Stop Condition-Street 1

**WILLS WY** StopSign **VICKSBURG RD** None

Possible Solutions: Remove & Replace Curb Ramp With **Two New Directional Ramps or** Equivalent. Surveyor Notes: N/A PROW/ADA: Not Found, R304.2.2, R304.5.3

Total Cost: 3200.00

| Field Measurements/Component Compliance |                        |                       |       |                        |       |                         |       |
|-----------------------------------------|------------------------|-----------------------|-------|------------------------|-------|-------------------------|-------|
|                                         | Compliance Description |                       | Data  | Compliance Description |       | Data                    |       |
|                                         | N/A                    | Ramp Length (in)      | 48.0  | No                     | Ramp  | Slope (%)               | 10.9  |
|                                         | Yes                    | Ramp Width (in)       | 51.0  | No                     | Ramp  | XSlope (%)              | 20.1  |
|                                         | N/A                    | Flare Type LT         | N/A   | N/A                    | Flare | Type RT                 | N/A   |
|                                         | N/A                    | Flare Slope LT (%)    | N/A   | N/A                    | Flare | Slope RT (%)            | N/A   |
|                                         | N/A                    | Flare Traversable LT? | N/A   | N/A                    | Flare | Traversable RT?         | N/A   |
|                                         | N/A                    | Landing Length (in)   | N/A   | N/A                    | DWS   | Provided?               | N/A   |
|                                         | N/A                    | Landing Width (in)    | N/A   | N/A                    | DWS   | Contrast?               | N/A   |
|                                         | N/A                    | Landing Slope (%)     | N/A   | N/A                    | DWS   | Length (in)             | N/A   |
|                                         | N/A                    | Landing X Slope (%)   | N/A   | N/A                    | DWS   | Full Width?             | N/A   |
|                                         | N/A                    | Landing Curb? (Y/N)   | N/A   | N/A                    | DWS   | Offset (in)             | N/A   |
|                                         | N/A                    | Shared Landing?       | N/A   |                        |       |                         |       |
|                                         | N/A                    | Gutter Ponding?       | N/A   | N/A                    | Gutte | r Slope (%)             | N/A   |
|                                         | N/A                    | Gutter Lip Ht (in)    | N/A   | N/A                    | Gutte | r X Slope (%)           | N/A   |
|                                         | N/A                    | Painted X Walk1?      | No    | N/A                    | Paint | ed X Walk2?             | No    |
|                                         |                        | X Walk 1 Direction    | To NE |                        | X Wa  | lk 2 Direction          | To NW |
|                                         | N/A                    | X Walk 1 Width (in)   | N/A   | N/A                    | X Wa  | lk 2 Width (in)         | N/A   |
|                                         |                        | X Walk 1 Slope (%)    | 8.5   |                        | X Wa  | lk 2 Slope (%)          | 4.3   |
|                                         |                        | X Walk 1 X Slope (%)  | 3.6   |                        | X Wa  | lk 2 X Slope (%)        | 10.6  |
|                                         | N/A                    | Ramp inside XWalk1?   | N/A   | N/A                    | Ramp  | inside XWalk2?          | N/A   |
|                                         |                        | Road Slope (%)        | 9.2   | N/A                    | Clear | Space?                  | N/A   |
|                                         |                        | Road X Slope (%)      | 9.2   | N/A                    | Clear | Space to XWalk (in)     | N/A   |
|                                         | N/A                    | Any Obstructions?     | N/A   | N/A                    | Storm | n Grate/Utility Hazard? | N/A   |
|                                         |                        | Obstruction Type      |       |                        | Storm | n Grate/Utility Type    |       |
|                                         |                        |                       | N/A   |                        |       |                         | N/A   |
|                                         |                        |                       |       | Yes                    | Surfa | ce Condition? (G/P)     | Good  |
|                                         |                        |                       |       |                        |       |                         |       |