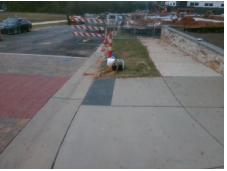

## Access Compliance Report Public Rights-of-Way (Curb Ramps)

 Intersection ID: N/A
 Main Street:
 NATIONAL\_AV
 Cross Street:
 CITY\_PARK\_DR
 Location:
 NW

 ADA ID: FECC3D6EFE05
 Ramp Type:
 Perp
 Initial Pass/Fail:
 Fail
 Overall Compliance:
 No
 Severity Score:
 1.25

## Field Measurements/Component Compliance

Street 1 Name

NATIONAL AV
Stop Condition-Street 2
StopSign
Street 2 Name

N/A
Stop Condition-Street 1

N/A

Possible Solutions:

Remove & Replace Entire Ramp.

Surveyor Notes:

N/A

PROW/ADA:

Not Found, R304.5.3

Total Cost: \$ 1850.00

| 0               | December 41 and    |      |         | Field Measurements/Component Compliance |                       |      |  |  |  |  |
|-----------------|--------------------|------|---------|-----------------------------------------|-----------------------|------|--|--|--|--|
| Compliance      | Description I      | Data | Complia | ance                                    | Description           | Data |  |  |  |  |
| N/A Ram         | p Length (in)      | 80.5 | Yes     | Ramp                                    | Slope (%)             | 5.1  |  |  |  |  |
| <b>Yes</b> Ram  | p Width (in)       | 73.0 | No      | Ramp                                    | XSlope (%)            | 4.5  |  |  |  |  |
| <b>N/A</b> Flar | e Type LT          | N/A  | N/A     | Flare                                   | Type RT               | N/A  |  |  |  |  |
| <b>N/A</b> Flar | e Slope LT (%)     | N/A  | N/A     | Flare                                   | Slope RT (%)          | N/A  |  |  |  |  |
| N/A Flar        | e Traversable LT?  | N/A  | N/A     | Flare                                   | Traversable RT?       | N/A  |  |  |  |  |
| N/A Land        | ling Length (in)   | N/A  | N/A     | DWS                                     | Provided?             | N/A  |  |  |  |  |
| N/A Land        | ling Width (in)    | N/A  | N/A     | DWS                                     | Contrast?             | N/A  |  |  |  |  |
| N/A Land        | ling Slope (%)     | N/A  | N/A     | DWS                                     | Length (in)           | N/A  |  |  |  |  |
| N/A Land        | ling X Slope (%)   | N/A  | N/A     | DWS                                     | Full Width?           | N/A  |  |  |  |  |
| N/A Land        | ling Curb? (Y/N)   | N/A  | N/A     | DWS                                     | Offset (in)           | N/A  |  |  |  |  |
| N/A Sha         | red Landing?       | N/A  |         |                                         |                       |      |  |  |  |  |
| N/A Gutt        | er Ponding?        | N/A  | N/A     | Gutter                                  | Slope (%)             | N/A  |  |  |  |  |
| N/A Gutt        | er Lip Ht (in)     | N/A  | N/A     | Gutter                                  | X Slope (%)           | N/A  |  |  |  |  |
| N/A Pain        | ted X Walk1?       | Yes  | N/A     | Painte                                  | ed X Walk2?           | N/A  |  |  |  |  |
| x w             | alk 1 Direction To | sw   |         | X Wall                                  | k 2 Direction         | N/A  |  |  |  |  |
| N/A X W         | alk 1 Width (in)   | 95.5 | N/A     | X Wall                                  | k 2 Width (in)        | N/A  |  |  |  |  |
| x w             | alk 1 Slope (%)    | 0.3  |         | X Wall                                  | k 2 Slope (%)         | N/A  |  |  |  |  |
| x w             | alk 1 X Slope (%)  | 6.9  |         | X Wall                                  | k 2 X Slope (%)       | N/A  |  |  |  |  |
| N/A Ram         | p inside XWalk1?   | Yes  | N/A     | Ramp                                    | inside XWalk2?        | N/A  |  |  |  |  |
| Roa             | d Slope (%)        | N/A  | N/A     | Clear                                   | Space?                | N/A  |  |  |  |  |
| Roa             | d X Slope (%)      | N/A  | N/A     | Clear                                   | Space to XWalk (in)   | N/A  |  |  |  |  |
| <b>N/A</b> Any  | Obstructions?      | N/A  | N/A     | Storm                                   | Grate/Utility Hazard? | N/A  |  |  |  |  |
| Obs             | truction Type      |      |         | Storm                                   | Grate/Utility Type    |      |  |  |  |  |
|                 |                    | N/A  |         |                                         |                       | N/A  |  |  |  |  |
|                 |                    |      | Yes     | Surfac                                  | ce Condition? (G/P)   | Good |  |  |  |  |
|                 |                    |      |         |                                         |                       |      |  |  |  |  |