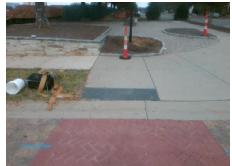

## Access Compliance Report Public Rights-of-Way (Curb Ramps)

 Intersection ID: N/A
 Main Street:
 NATIONAL\_AV
 Cross Street:
 CITY\_PARK\_DR
 Location:
 NW

 ADA ID: FECC3D6EFE05
 Ramp Type:
 Perp
 Initial Pass/Fail:
 Fail
 Overall Compliance:
 No
 Severity Score:
 1.25

## Field Measurements/Component Compliance

Street 1 Name

NATIONAL AV
Stop Condition-Street 2
StopSign
Street 2 Name

N/A
Stop Condition-Street 1

N/A

Possible Solutions:

Remove & Replace Entire Ramp.

Surveyor Notes:

N/A

PROW/ADA:

Not Found, R304.5.3

Total Cost: \$ 1850.00

| 0               | December 41 and    |      |         | Field Measurements/Component Compliance |                       |      |  |  |  |  |
|-----------------|--------------------|------|---------|-----------------------------------------|-----------------------|------|--|--|--|--|
| Compliance      | Description I      | Data | Complia | ance                                    | Description           | Data |  |  |  |  |
| N/A Ram         | p Length (in)      | 80.5 | Yes     | Ramp                                    | Slope (%)             | 5.1  |  |  |  |  |
| <b>Yes</b> Ram  | p Width (in)       | 73.0 | No      | Ramp                                    | XSlope (%)            | 4.5  |  |  |  |  |
| <b>N/A</b> Flar | e Type LT          | N/A  | N/A     | Flare                                   | Type RT               | N/A  |  |  |  |  |
| <b>N/A</b> Flar | e Slope LT (%)     | N/A  | N/A     | Flare                                   | Slope RT (%)          | N/A  |  |  |  |  |
| N/A Flar        | e Traversable LT?  | N/A  | N/A     | Flare                                   | Traversable RT?       | N/A  |  |  |  |  |
| N/A Land        | ling Length (in)   | N/A  | N/A     | DWS                                     | Provided?             | N/A  |  |  |  |  |
| N/A Land        | ling Width (in)    | N/A  | N/A     | DWS                                     | Contrast?             | N/A  |  |  |  |  |
| N/A Land        | ling Slope (%)     | N/A  | N/A     | DWS                                     | Length (in)           | N/A  |  |  |  |  |
| N/A Land        | ling X Slope (%)   | N/A  | N/A     | DWS                                     | Full Width?           | N/A  |  |  |  |  |
| N/A Land        | ling Curb? (Y/N)   | N/A  | N/A     | DWS                                     | Offset (in)           | N/A  |  |  |  |  |
| N/A Sha         | red Landing?       | N/A  |         |                                         |                       |      |  |  |  |  |
| N/A Gutt        | er Ponding?        | N/A  | N/A     | Gutter                                  | Slope (%)             | N/A  |  |  |  |  |
| N/A Gutt        | er Lip Ht (in)     | N/A  | N/A     | Gutter                                  | X Slope (%)           | N/A  |  |  |  |  |
| N/A Pain        | ted X Walk1?       | Yes  | N/A     | Painte                                  | ed X Walk2?           | N/A  |  |  |  |  |
| x w             | alk 1 Direction To | sw   |         | X Wall                                  | k 2 Direction         | N/A  |  |  |  |  |
| N/A X W         | alk 1 Width (in)   | 95.5 | N/A     | X Wall                                  | k 2 Width (in)        | N/A  |  |  |  |  |
| x w             | alk 1 Slope (%)    | 0.3  |         | X Wall                                  | k 2 Slope (%)         | N/A  |  |  |  |  |
| x w             | alk 1 X Slope (%)  | 6.9  |         | X Wall                                  | k 2 X Slope (%)       | N/A  |  |  |  |  |
| N/A Ram         | p inside XWalk1?   | Yes  | N/A     | Ramp                                    | inside XWalk2?        | N/A  |  |  |  |  |
| Roa             | d Slope (%)        | N/A  | N/A     | Clear                                   | Space?                | N/A  |  |  |  |  |
| Roa             | d X Slope (%)      | N/A  | N/A     | Clear                                   | Space to XWalk (in)   | N/A  |  |  |  |  |
| <b>N/A</b> Any  | Obstructions?      | N/A  | N/A     | Storm                                   | Grate/Utility Hazard? | N/A  |  |  |  |  |
| Obs             | truction Type      |      |         | Storm                                   | Grate/Utility Type    |      |  |  |  |  |
|                 |                    | N/A  |         |                                         |                       | N/A  |  |  |  |  |
|                 |                    |      | Yes     | Surfac                                  | ce Condition? (G/P)   | Good |  |  |  |  |
|                 |                    |      |         |                                         |                       |      |  |  |  |  |