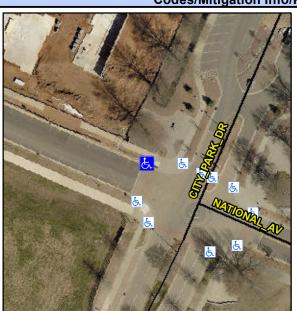

## Access Compliance Report Public Rights-of-Way (Curb Ramps)

 Intersection ID: N/A
 Main Street:
 NATIONAL\_AV
 Cross Street:
 CITY\_PARK\_DR
 Location:
 NW

 ADA ID: FECC3D6EFE05
 Ramp Type:
 Perp
 Initial Pass/Fail:
 Fail
 Overall Compliance:
 No
 Severity Score:
 1.25

## Field Measurements/Component Compliance

Street 1 Name

NATIONAL AV
Stop Condition-Street 2
StopSign
Street 2 Name

N/A
Stop Condition-Street 1

N/A

Possible Solutions:

Remove & Replace Entire Ramp.

Surveyor Notes: