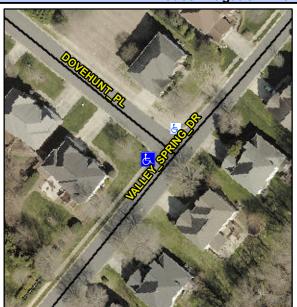

## Access Compliance Report Public Rights-of-Way (Curb Ramps)

Intersection ID: 27384 Main Street: DOVEHUNT\_PL Cross Street: VALLEY\_SPRING\_DR Location: W

ADA ID: FECC5B94990E Ramp Type: PerpDiag Initial Pass/Fail: Fail Overall Compliance: No Severity Score: 25

## Field Measurements/Component Compliance

Street 1 Name
Stop Condition-Street 2
Street 2 Name
Stop Condition-Street 1

VALLEY SPRING DR None DOVEHUNT PL StopSign Possible Solutions:

Remove & Replace Curb Ramp With Two New Directional Ramps or Equivalent.