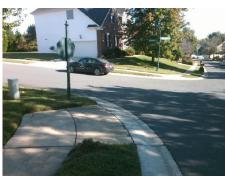

Surveyor Notes:

N/A

PROW/ADA:

Not Found, R304.2.2, R304.5.3

Total Cost: \$ 3200.00

| Field Measurements/Component Compliance |                       |       |                        |                             |       |
|-----------------------------------------|-----------------------|-------|------------------------|-----------------------------|-------|
| Compliance Description                  |                       | Data  | Compliance Description |                             | Data  |
| N/A                                     | Ramp Length (in)      | 47.0  | No                     | Ramp Slope (%)              | 9.1   |
| Yes                                     | Ramp Width (in)       | 48.0  | No                     | Ramp XSlope (%)             | 5.5   |
| N/A                                     | Flare Type LT         | N/A   | N/A                    | Flare Type RT               | N/A   |
| N/A                                     | Flare Slope LT (%)    | N/A   | N/A                    | Flare Slope RT (%)          | N/A   |
| N/A                                     | Flare Traversable LT? | N/A   | N/A                    | Flare Traversable RT?       | N/A   |
| N/A                                     | Landing Length (in)   | N/A   | N/A                    | DWS Provided?               | N/A   |
| N/A                                     | Landing Width (in)    | N/A   | N/A                    | DWS Contrast?               | N/A   |
| N/A                                     | Landing Slope (%)     | N/A   | N/A                    | DWS Length (in)             | N/A   |
| N/A                                     | Landing X Slope (%)   | N/A   | N/A                    | DWS Full Width?             | N/A   |
| N/A                                     | Landing Curb? (Y/N)   | N/A   | N/A                    | DWS Offset (in)             | N/A   |
| N/A                                     | Shared Landing?       | N/A   |                        |                             |       |
| N/A                                     | Gutter Ponding?       | N/A   | N/A                    | Gutter Slope (%)            | N/A   |
| N/A                                     | Gutter Lip Ht (in)    | N/A   | N/A                    | Gutter X Slope (%)          | N/A   |
| N/A                                     | Painted X Walk1?      | No    | N/A                    | Painted X Walk2?            | No    |
|                                         | X Walk 1 Direction    | To SE |                        | X Walk 2 Direction          | To NE |
| N/A                                     | X Walk 1 Width (in)   | N/A   | N/A                    | X Walk 2 Width (in)         | N/A   |
|                                         | X Walk 1 Slope (%)    | 0.6   |                        | X Walk 2 Slope (%)          | 7.2   |
|                                         | X Walk 1 X Slope (%)  | 8.1   |                        | X Walk 2 X Slope (%)        | 0.4   |
| N/A                                     | Ramp inside XWalk1?   | N/A   | N/A                    | Ramp inside XWalk2?         | N/A   |
|                                         | Road Slope (%)        | 4.2   | N/A                    | Clear Space?                | N/A   |
|                                         | Road X Slope (%)      | 6.1   | N/A                    | Clear Space to XWalk (in)   | N/A   |
| N/A                                     | Any Obstructions?     | N/A   | N/A                    | Storm Grate/Utility Hazard? | N/A   |
|                                         | Obstruction Type      |       |                        | Storm Grate/Utility Type    |       |
|                                         |                       | N/A   |                        |                             | N/A   |
|                                         |                       |       | Yes                    | Surface Condition? (G/P)    | Good  |