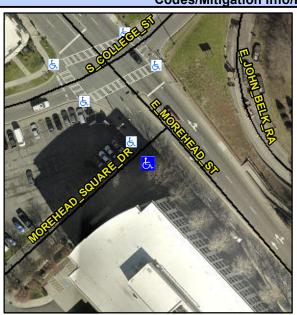

## **Access Compliance Report Public Rights-of-Way** (Curb Ramps)

Intersection ID: 10025502 Main Street: E MOREHEAD ST Cross Street: N/A Location: SW Initial Pass/Fail: Fail **Overall Compliance: No Severity Score:** ADA ID: FECD623FF3C9 Ramp Type: BlendTrans1 8.75

**Codes/Mitigation Info/Possible Solution** 

**E MOREHEAD ST** Street 1 Name Stop Condition-Street 1 None N/A Street 2 Name Stop Condition-Street 2 StopSign Possible Solutions: Remove & Replace Curb Ramp With Two New Directional Ramps or Equivalent. Surveyor Notes: N/A PROW/ADA: Not Found, R304.5.1