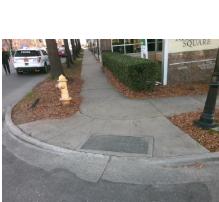

**Codes/Mitigation Info/Possible Solution** 

**E MOREHEAD ST** Street 1 Name Stop Condition-Street 1 None N/A Street 2 Name Stop Condition-Street 2 StopSign Possible Solutions: Remove & Replace Curb Ramp With Two New Directional Ramps or Equivalent. Surveyor Notes: N/A PROW/ADA: Not Found, R304.5.1

Total Cost: 3200.00

Field Measurements/Component Compliance Compliance Description Data Compliance Description Data Yes BlendTrans Slope (%) N/A Ramp Length (in) 63.0 2.7 Yes No Ramp Width (in) 36.0 BlendTrans XSlope (%) 0.7 N/A N/A Flare Type LT N/A Flare Type RT N/A N/A Flare Slope LT (%) N/A N/A Flare Slope RT (%) N/A N/A Flare Traversable LT? N/A N/A Flare Traversable RT? N/A N/A Landing Length (in) N/A N/A **DWS Provided?** N/A N/A Landing Width (in) N/A N/A **DWS Contrast?** N/A N/A N/A N/A Landing Slope (%) DWS Length (in) N/A N/A Landing X Slope (%) N/A N/A DWS Full Width? N/A N/A Landing Curb? (Y/N) N/A N/A DWS Offset (in) N/A N/A N/A Shared Landing? N/A **Gutter Ponding?** N/A N/A Gutter Slope (%) N/A N/A Gutter Lip Ht (in) N/A N/A Gutter X Slope (%) N/A N/A Painted X Walk1? No N/A Painted X Walk2? No X Walk 1 Direction To NE X Walk 2 Direction To NW N/A X Walk 1 Width (in) X Walk 2 Width (in) N/A X Walk 1 Slope (%) 0.3 X Walk 2 Slope (%) 1.2 X Walk 1 X Slope (%) 1.3 X Walk 2 X Slope (%) 2.5 N/A N/A Ramp inside XWalk2? N/A N/A Ramp inside XWalk1? Road Slope (%) 2.7 Clear Space? N/A Road X Slope (%) 3.0 N/A Clear Space to XWalk (in) N/A N/A N/A N/A Any Obstructions? Storm Grate/Utility Hazard? N/A Obstruction Type Storm Grate/Utility Type N/A N/A Yes Surface Condition? (G/P) Good No 22.3