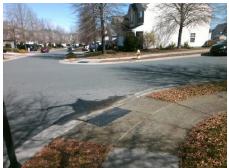

## Field Measurements/Component Compliance

Street 1 Name Stop Condition-Street 2 Street 2 Name Stop Condition-Street 1

**GAILES DR** None **BARRANDS LN** StopSign

Possible Solutions: Remove & Replace Curb Ramp With **Two New Directional Ramps or** Equivalent. Surveyor Notes: N/A PROW/ADA: Not Found, R304.2.2, R304.5.3

Total Cost: 3200.00

| Compliance Description |                       | Data  | Comp | liance Description          | Data  |
|------------------------|-----------------------|-------|------|-----------------------------|-------|
| N/A                    | Ramp Length (in)      | 47.5  | No   | Ramp Slope (%)              | 8.9   |
| Yes                    | Ramp Width (in)       | 48.0  | No   | Ramp XSlope (%)             | 2.6   |
| N/A                    | Flare Type LT         | N/A   | N/A  | Flare Type RT               | N/A   |
| N/A                    | Flare Slope LT (%)    | N/A   | N/A  | Flare Slope RT (%)          | N/A   |
| N/A                    | Flare Traversable LT? | N/A   | N/A  | Flare Traversable RT?       | N/A   |
| N/A                    | Landing Length (in)   | N/A   | N/A  | DWS Provided?               | N/A   |
| N/A                    | Landing Width (in)    | N/A   | N/A  | DWS Contrast?               | N/A   |
| N/A                    | Landing Slope (%)     | N/A   | N/A  | DWS Length (in)             | N/A   |
| N/A                    | Landing X Slope (%)   | N/A   | N/A  | DWS Full Width?             | N/A   |
| N/A                    | Landing Curb? (Y/N)   | N/A   | N/A  | DWS Offset (in)             | N/A   |
| N/A                    | Shared Landing?       | N/A   |      |                             |       |
| N/A                    | Gutter Ponding?       | N/A   | N/A  | Gutter Slope (%)            | N/A   |
| N/A                    | Gutter Lip Ht (in)    | N/A   | N/A  | Gutter X Slope (%)          | N/A   |
| N/A                    | Painted X Walk1?      | No    | N/A  | Painted X Walk2?            | No    |
|                        | X Walk 1 Direction    | To NE |      | X Walk 2 Direction          | To NW |
| N/A                    | X Walk 1 Width (in)   | N/A   | N/A  | X Walk 2 Width (in)         | N/A   |
|                        | X Walk 1 Slope (%)    | 0.9   |      | X Walk 2 Slope (%)          | 0.7   |
|                        | X Walk 1 X Slope (%)  | 1.4   |      | X Walk 2 X Slope (%)        | 2.2   |
| N/A                    | Ramp inside XWalk1?   | N/A   | N/A  | Ramp inside XWalk2?         | N/A   |
|                        | Road Slope (%)        | 0.5   | N/A  | Clear Space?                | N/A   |
|                        | Road X Slope (%)      | 0.8   | N/A  | Clear Space to XWalk (in)   | N/A   |
| N/A                    | Any Obstructions?     | N/A   | N/A  | Storm Grate/Utility Hazard? | N/A   |
|                        | Obstruction Type      |       | l    | Storm Grate/Utility Type    |       |
|                        |                       | N/A   |      |                             | N/A   |