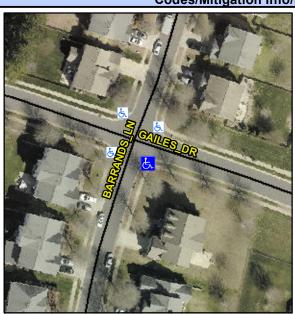

## **Access Compliance Report Public Rights-of-Way** (Curb Ramps)

Intersection ID: 47574 Main Street: BARRANDS LN **Cross Street: GAILES DR** Location: SE

ADA ID: FED4A8704329 Ramp Type: PerpDiag Initial Pass/Fail: Fail **Overall Compliance: No** Severity Score: 13.75

## Field Measurements/Component Compliance

Street 1 Name Stop Condition-Street 2 Street 2 Name Stop Condition-Street 1

**GAILES DR** None **BARRANDS LN** StopSign

Possible Solutions: Remove & Replace Curb Ramp With **Two New Directional Ramps or** Equivalent. Surveyor Notes: N/A PROW/ADA: Not Found, R304.2.2, R304.5.3