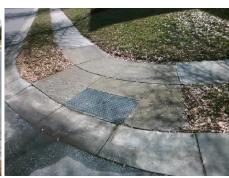

## Field Measurements/Component Compliance

Street 1 Name Stop Condition-Street 2 Street 2 Name Stop Condition-Street 1

**GAILES DR** None **BARRANDS LN** StopSign

Possible Solutions: Remove & Replace Curb Ramp With **Two New Directional Ramps or** Equivalent. Surveyor Notes: N/A PROW/ADA: Not Found, R304.2.2, R304.5.3

Total Cost: 3200.00

| Compliance Description |                       | Data  | Comp | liance Description          | Data  |
|------------------------|-----------------------|-------|------|-----------------------------|-------|
| N/A                    | Ramp Length (in)      | 47.5  | No   | Ramp Slope (%)              | 8.9   |
| Yes                    | Ramp Width (in)       | 48.0  | No   | Ramp XSlope (%)             | 2.6   |
| N/A                    | Flare Type LT         | N/A   | N/A  | Flare Type RT               | N/A   |
| N/A                    | Flare Slope LT (%)    | N/A   | N/A  | Flare Slope RT (%)          | N/A   |
| N/A                    | Flare Traversable LT? | N/A   | N/A  | Flare Traversable RT?       | N/A   |
| N/A                    | Landing Length (in)   | N/A   | N/A  | DWS Provided?               | N/A   |
| N/A                    | Landing Width (in)    | N/A   | N/A  | DWS Contrast?               | N/A   |
| N/A                    | Landing Slope (%)     | N/A   | N/A  | DWS Length (in)             | N/A   |
| N/A                    | Landing X Slope (%)   | N/A   | N/A  | DWS Full Width?             | N/A   |
| N/A                    | Landing Curb? (Y/N)   | N/A   | N/A  | DWS Offset (in)             | N/A   |
| N/A                    | Shared Landing?       | N/A   |      |                             |       |
| N/A                    | Gutter Ponding?       | N/A   | N/A  | Gutter Slope (%)            | N/A   |
| N/A                    | Gutter Lip Ht (in)    | N/A   | N/A  | Gutter X Slope (%)          | N/A   |
| N/A                    | Painted X Walk1?      | No    | N/A  | Painted X Walk2?            | No    |
|                        | X Walk 1 Direction    | To NE |      | X Walk 2 Direction          | To NW |
| N/A                    | X Walk 1 Width (in)   | N/A   | N/A  | X Walk 2 Width (in)         | N/A   |
|                        | X Walk 1 Slope (%)    | 0.9   |      | X Walk 2 Slope (%)          | 0.7   |
|                        | X Walk 1 X Slope (%)  | 1.4   |      | X Walk 2 X Slope (%)        | 2.2   |
| N/A                    | Ramp inside XWalk1?   | N/A   | N/A  | Ramp inside XWalk2?         | N/A   |
|                        | Road Slope (%)        | 0.5   | N/A  | Clear Space?                | N/A   |
|                        | Road X Slope (%)      | 0.8   | N/A  | Clear Space to XWalk (in)   | N/A   |
| N/A                    | Any Obstructions?     | N/A   | N/A  | Storm Grate/Utility Hazard? | N/A   |
|                        | Obstruction Type      |       | l    | Storm Grate/Utility Type    |       |
|                        |                       | N/A   |      |                             | N/A   |