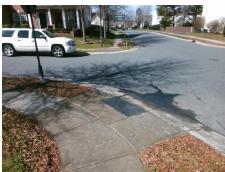

## Field Measurements/Component Compliance

Street 1 Name Stop Condition-Street 2 Street 2 Name Stop Condition-Street 1

**GAILES DR** None **BARRANDS LN** StopSign

Possible Solutions: Remove & Replace Curb Ramp With **Two New Directional Ramps or** Equivalent. Surveyor Notes: N/A PROW/ADA: Not Found, R304.2.2, R304.5.3

Total Cost: 3200.00

| Compliance Description |                       | Data  | Comp | liance Description          | Data  |
|------------------------|-----------------------|-------|------|-----------------------------|-------|
| N/A                    | Ramp Length (in)      | 47.5  | No   | Ramp Slope (%)              | 8.9   |
| Yes                    | Ramp Width (in)       | 48.0  | No   | Ramp XSlope (%)             | 2.6   |
| N/A                    | Flare Type LT         | N/A   | N/A  | Flare Type RT               | N/A   |
| N/A                    | Flare Slope LT (%)    | N/A   | N/A  | Flare Slope RT (%)          | N/A   |
| N/A                    | Flare Traversable LT? | N/A   | N/A  | Flare Traversable RT?       | N/A   |
| N/A                    | Landing Length (in)   | N/A   | N/A  | DWS Provided?               | N/A   |
| N/A                    | Landing Width (in)    | N/A   | N/A  | DWS Contrast?               | N/A   |
| N/A                    | Landing Slope (%)     | N/A   | N/A  | DWS Length (in)             | N/A   |
| N/A                    | Landing X Slope (%)   | N/A   | N/A  | DWS Full Width?             | N/A   |
| N/A                    | Landing Curb? (Y/N)   | N/A   | N/A  | DWS Offset (in)             | N/A   |
| N/A                    | Shared Landing?       | N/A   |      |                             |       |
| N/A                    | Gutter Ponding?       | N/A   | N/A  | Gutter Slope (%)            | N/A   |
| N/A                    | Gutter Lip Ht (in)    | N/A   | N/A  | Gutter X Slope (%)          | N/A   |
| N/A                    | Painted X Walk1?      | No    | N/A  | Painted X Walk2?            | No    |
|                        | X Walk 1 Direction    | To NE |      | X Walk 2 Direction          | To NW |
| N/A                    | X Walk 1 Width (in)   | N/A   | N/A  | X Walk 2 Width (in)         | N/A   |
|                        | X Walk 1 Slope (%)    | 0.9   |      | X Walk 2 Slope (%)          | 0.7   |
|                        | X Walk 1 X Slope (%)  | 1.4   |      | X Walk 2 X Slope (%)        | 2.2   |
| N/A                    | Ramp inside XWalk1?   | N/A   | N/A  | Ramp inside XWalk2?         | N/A   |
|                        | Road Slope (%)        | 0.5   | N/A  | Clear Space?                | N/A   |
|                        | Road X Slope (%)      | 0.8   | N/A  | Clear Space to XWalk (in)   | N/A   |
| N/A                    | Any Obstructions?     | N/A   | N/A  | Storm Grate/Utility Hazard? | N/A   |
|                        | Obstruction Type      |       | l    | Storm Grate/Utility Type    |       |
|                        |                       | N/A   |      |                             | N/A   |